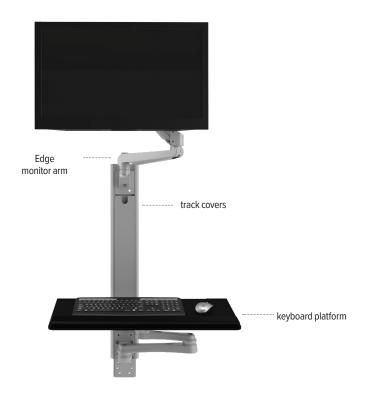

#### **Product specs**

- · Includes:
  - Track covers to conceal cords
  - (1) One 31.5" aluminum alloy wall track
  - Edge® monitor arm
  - Keyboard platform
- Keyboard arm and monitor arm can be positioned anywhere along the wall track
- · For left or right-handed users
- Keyboard tray retracts and extends to save space. It does not offer lift and lock height adjustment.
- Keyboard tray offers manual height adjustment using Pin Set for one-time height setting in 3.0" increments.
- 6.5 lbs.-17.6 lbs. monitor weight range
- 12.5" monitor arm height adjustment range
- 22.5" monitor arm extension
- 24.9"w x 10.6"d keyboard dimensions
- 23.0" keyboard arm extension
- Warranty: 15 yrs. (structural)/
  2 yrs. (palm rest/mouse pad)