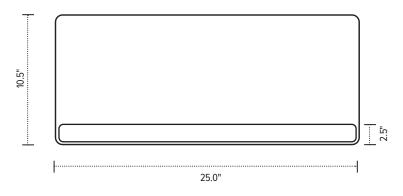

#### **Product specs**

- · Includes:
  - Track covers to conceal cords
  - (1) One 31.5" aluminum alloy wall track
  - Edge® monitor arm
  - Keyboard platform
- Keyboard arm and monitor arm can be positioned anywhere along the wall track
- · For left or right-handed users
- Keyboard tray retracts and extends to save space. It does not offer lift and lock height adjustment.
- Keyboard tray offers manual height adjustment using Pin Set for one-time height setting in 3.0" increments.
- 6.5 lbs.-17.6 lbs. monitor weight range
- 12.5" monitor arm height adjustment range
- 22.5" monitor arm extension
- 24.9"w x 10.6"d keyboard dimensions
- 23.0" keyboard arm extension
- Warranty: 15 yrs. (structural)/
  2 yrs. (palm rest/mouse pad)