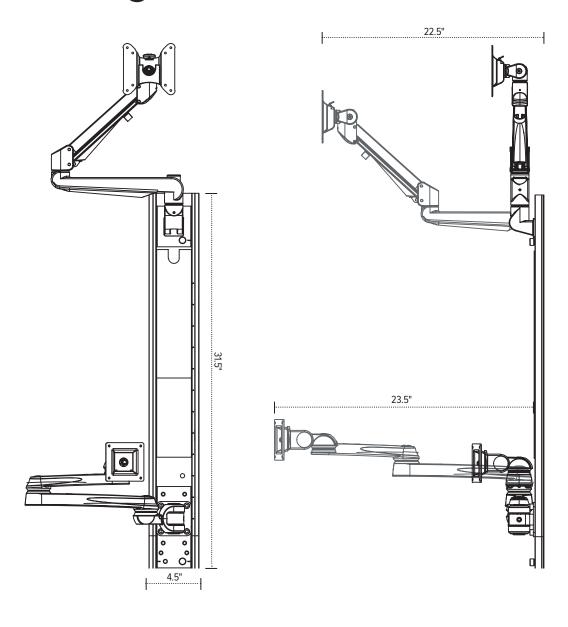

#### **Product specs**

- · Includes:
  - Track covers to conceal cords
  - (1) One 31.5" aluminum alloy wall track
  - Edge® monitor arm
  - Keyboard platform
- Keyboard arm and monitor arm can be positioned anywhere along the wall track
- · For left or right-handed users
- Keyboard tray retracts and extends to save space. It does not offer lift and lock height adjustment.
- Keyboard tray offers manual height adjustment using Pin Set for one-time height setting in 3.0" increments.
- 6.5 lbs.-17.6 lbs. monitor weight range
- 12.5" monitor arm height adjustment range
- 22.5" monitor arm extension
- 24.9"w x 10.6"d keyboard dimensions
- 23.0" keyboard arm extension
- Warranty: 15 yrs. (structural)/
  2 yrs. (palm rest/mouse pad)