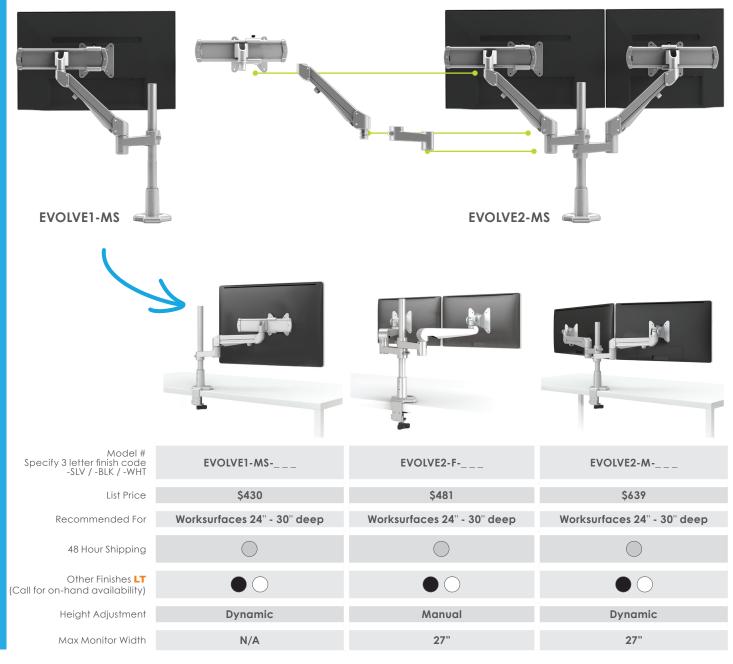

Mobile Work Too

Offering a simple upgrade to a dual monitor arm, dynamic height adjustment, and sliders to support virtually any size monitor, the **EVOLVE1-MS** is a monitor arm configuration that can adapt with changing needs over time.