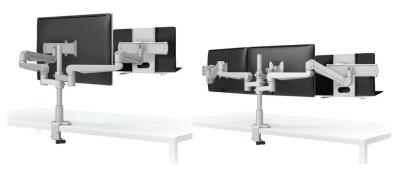

Mobile Work Too

Offering a simple upgrade to a dual monitor arm, dynamic height adjustment, and sliders to support virtually any size monitor, the **EVOLVE1-MS** is a monitor arm configuration that can adapt with changing needs over time.

| Model #           | EVOLVE2COMBO                | EVOLVE3COMBO                |
|-------------------|-----------------------------|-----------------------------|
| List Price        | \$1041                      | \$1170                      |
| Recommended For   | Worksurfaces 24" - 30" deep | Worksurfaces 24" - 30" deep |
| 48 Hour Shipping  |                             |                             |
| Height Adjustment | Dynamic                     | Dynamic                     |