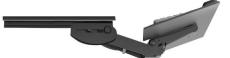

#### AA100

#### ARTICULATING ARM

- Lift & Lock height adjustment
- Negative Tilt: 12.4°
- Height Above track: 2.375"
- Height Below Track: 3.625"

MODEL # LIST PRICE

AA100

\$261

Recommended for use with notched keyboard platforms.