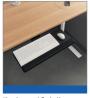

### LTH-EDGE ADJUSTABLE LAPTOP TRAY

Included with the Evolve2Combo & Evolve3Combo.

Laptop tray is 10.25" in width and adjusts from 12"-18.25" in depth to accommodate a laptop alone or laptop with docking station.

| Model #           | EVOLVE2COMBO                | EVOLVE3COMBO                |
|-------------------|-----------------------------|-----------------------------|
| List Price        | \$1041                      | \$1170                      |
| Recommended For   | Worksurfaces 24" - 30" deep | Worksurfaces 24" - 30" deep |
| 48 Hour Shipping  |                             |                             |
| Height Adjustment | Dynamic                     | Dynamic                     |