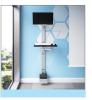

Mobile Work Too

Offering a simple upgrade to a dual monitor arm, dynamic height adjustment, and sliders to support virtually any size monitor, the **EVOLVE1-MS** is a monitor arm configuration that can adapt with changing needs over time.