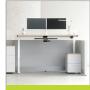

### LTH-EDGE ADJUSTABLE LAPTOP TRAY

Included with the Evolve2Combo & Evolve3Combo.

Laptop tray is 10.25" in width and adjusts from 12"-18.25" in depth to accommodate a laptop alone or laptop with docking station.

| Model #           | EVOLVE2COMBO                | EVOLVE3COMBO                |
|-------------------|-----------------------------|-----------------------------|
| List Price        | \$1041                      | \$1170                      |
| Recommended For   | Worksurfaces 24" - 30" deep | Worksurfaces 24" - 30" deep |
| 48 Hour Shipping  |                             |                             |
| Height Adjustment | Dynamic                     | Dynamic                     |