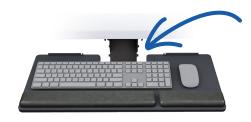

# CASTERS FOR ESPREE & ALL-FLEX

- Increases height by 2"
- 2 locking casters

MODEL # LIST PRICE

CASTER-SP2 SET OF 4 \$64

ESPREE

Configure your own keyboard solution with ESI's innovative AA100 articulating arm, offering full retraction on worksurfaces as shallow as 13 inches.