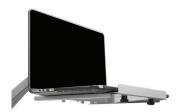

### LTH-EDGE ADJUSTABLE LAPTOP TRAY

Included with the Evolve2Combo & Evolve3Combo.

Laptop tray is 10.25" in width and adjusts from 12"-18.25" in depth to accommodate a laptop alone or laptop with docking station.