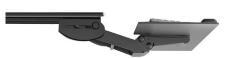

#### AA100

#### ARTICULATING ARM

- Lift & Lock height adjustment
- Negative Tilt: 12.4°
- Height Above track: 2.375"
- Height Below Track: 3.625"

MODEL # LIST PRICE

AA100

\$261

Recommended for use with notched keyboard platforms.