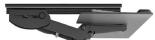

#### AA100

#### ARTICULATING ARM

- Lift & Lock height adjustment
- Negative Tilt: 12.4°
- Height Above track: 2.375"
- Height Below Track: 3.625"

MODEL # LIST PRICE

AA100

\$261

Recommended for use with notched keyboard platforms.