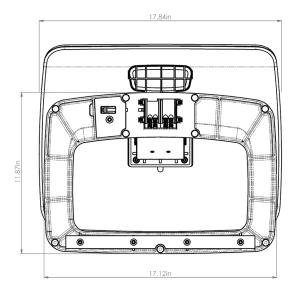

## **Product specs**

- Promotes motion with the active movement feature which allows for flexible platform movements
- Light or heavy tension setting to adjust the ease of movement
- · Two height settings for sitting and standing
- Change height positions with effortless foot adjustment
- Metal base with non-slip real wood veneer finish, available in black or white
- Platform Size: (W x D) 17.7" x 13.8"
- Number of Height Settings: 2
- · Height Adjustment Range:
  - Low Setting: 4.7"- 6.9"
  - High Setting: 7.0"- 8.6"
- Angle Adjustments: +/- 5°
- · Tension Adjustments: Light or heavy
- Material: Steel / Ash Wood Veneer
- · Weight Capacity: 110 lbs.
- Warranty: 5 yrs