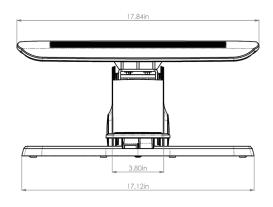

## **Product specs**

- Promotes motion with the active movement feature which allows for flexible platform movements
- Light or heavy tension setting to adjust the ease of movement
- · Two height settings for sitting and standing
- Change height positions with effortless foot adjustment
- Metal base with non-slip real wood veneer finish, available in black or white
- Platform Size: (W x D) 17.7" x 13.8"
- Number of Height Settings: 2
- · Height Adjustment Range:
  - Low Setting: 4.7"- 6.9"
  - High Setting: 7.0"- 8.6"
- Angle Adjustments: +/- 5°
- · Tension Adjustments: Light or heavy
- Material: Steel / Ash Wood Veneer
- · Weight Capacity: 110 lbs.
- Warranty: 5 yrs