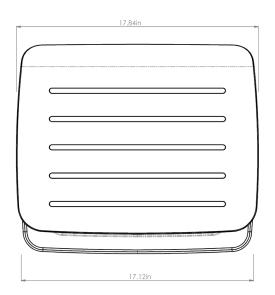

## **Product specs**

- Promotes motion with the active movement feature which allows for flexible platform movements
- Light or heavy tension setting to adjust the ease of movement
- · Two height settings for sitting and standing
- Change height positions with effortless foot adjustment
- Metal base with non-slip real wood veneer finish, available in black or white
- Platform Size: (W x D) 17.7" x 13.8"
- Number of Height Settings: 2
- · Height Adjustment Range:
  - Low Setting: 4.7"- 6.9"
  - High Setting: 7.0"- 8.6"
- Angle Adjustments: +/- 5°
- · Tension Adjustments: Light or heavy
- Material: Steel / Ash Wood Veneer
- · Weight Capacity: 110 lbs.
- Warranty: 5 yrs