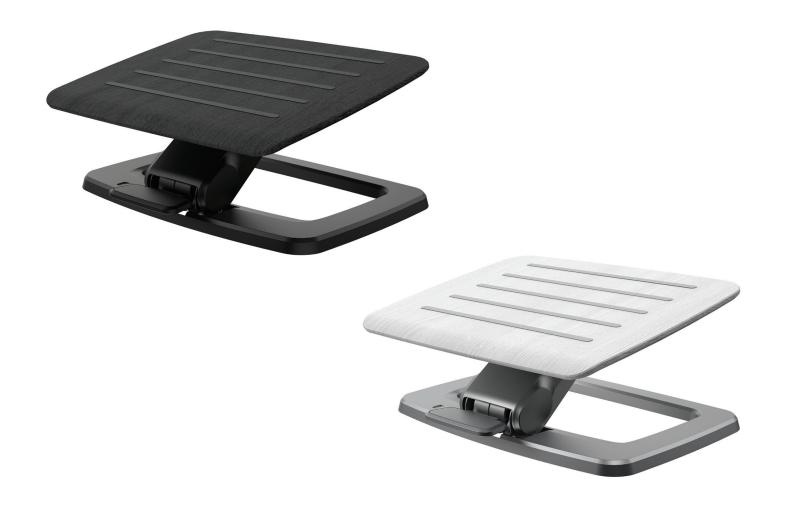

## **Product specs**

- Promotes motion with the active movement feature which allows for flexible platform movements
- Light or heavy tension setting to adjust the ease of movement
- · Two height settings for sitting and standing
- Change height positions with effortless foot adjustment
- Metal base with non-slip real wood veneer finish, available in black or white
- Platform Size: (W x D) 17.7" x 13.8"
- Number of Height Settings: 2
- · Height Adjustment Range:
  - Low Setting: 4.7"- 6.9"
  - High Setting: 7.0"- 8.6"
- Angle Adjustments: +/- 5°
- · Tension Adjustments: Light or heavy
- Material: Steel / Ash Wood Veneer
- · Weight Capacity: 110 lbs.
- Warranty: 5 yrs