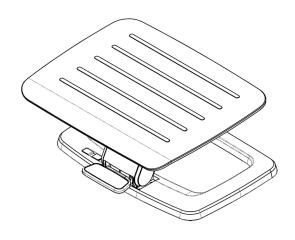

## **Product specs**

- Promotes motion with the active movement feature which allows for flexible platform movements
- Light or heavy tension setting to adjust the ease of movement
- · Two height settings for sitting and standing
- Change height positions with effortless foot adjustment
- Metal base with non-slip real wood veneer finish, available in black or white
- Platform Size: (W x D) 17.7" x 13.8"
- Number of Height Settings: 2
- · Height Adjustment Range:
  - Low Setting: 4.7"- 6.9"
  - High Setting: 7.0"- 8.6"
- Angle Adjustments: +/- 5°
- · Tension Adjustments: Light or heavy
- Material: Steel / Ash Wood Veneer
- · Weight Capacity: 110 lbs.
- Warranty: 5 yrs