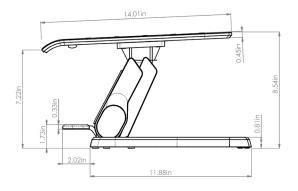

## **Product specs**

- Promotes motion with the active movement feature which allows for flexible platform movements
- Light or heavy tension setting to adjust the ease of movement
- · Two height settings for sitting and standing
- Change height positions with effortless foot adjustment
- Metal base with non-slip real wood veneer finish, available in black or white
- Platform Size: (W x D) 17.7" x 13.8"
- Number of Height Settings: 2
- · Height Adjustment Range:
  - Low Setting: 4.7"- 6.9"
  - High Setting: 7.0"- 8.6"
- Angle Adjustments: +/- 5°
- · Tension Adjustments: Light or heavy
- Material: Steel / Ash Wood Veneer
- · Weight Capacity: 110 lbs.
- Warranty: 5 yrs