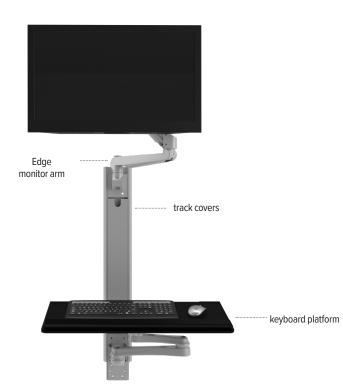

#### Product specs

- Includes:
  - Track covers to conceal cords
  - (1) One 31.5" aluminum alloy wall track
  - Edge® monitor arm
  - Keyboard platform
- Keyboard arm and monitor arm can be
  positioned anywhere along the wall track
- For left or right-handed users
- Keyboard tray folds up or down to save space
- 6.5 lbs.–17.6 lbs. monitor weight range
- 12.5" monitor arm height adjustment range
- 22.5" monitor arm extension
- 24.9"w x 10.6"d keyboard dimensions
- 23.0" keyboard arm extension
- Warranty:
  - 15 yrs. structural
  - 2 yrs. palm rest/mouse pad