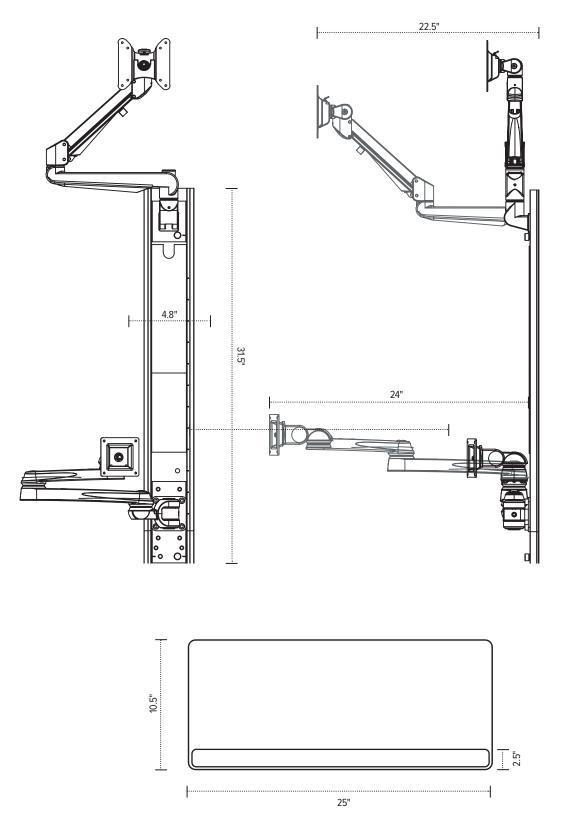

#### Product specs

- Includes:
  - Track covers to conceal cords
  - (1) One 31.5" aluminum alloy wall track
  - Edge® monitor arm
  - Keyboard platform
- Keyboard arm and monitor arm can be
  positioned anywhere along the wall track
- For left or right-handed users
- Keyboard tray folds up or down to save space
- 6.5 lbs.–17.6 lbs. monitor weight range
- 12.5" monitor arm height adjustment range
- 22.5" monitor arm extension
- 24.9"w x 10.6"d keyboard dimensions
- 23.0" keyboard arm extension
- Warranty:
  - 15 yrs. structural
  - 2 yrs. palm rest/mouse pad