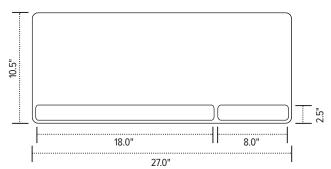

## **Product specs**

- Recommended for straight edge worksurfaces
- PL003-27 keyboard platform
  - Includes: gel palm rests, mouse pad, mouse guards, cord management clips
  - Made from black 0.3" thin phenolic (\*except R-series)
- 27.0" rectangle keyboard platform
- · Accommodates left or right-handed users
- · AA750DAT articulating arm
- · Lift-and-lock height adjustment
- · Dial-a-tilt adjustment
- 21.8" glide track
- 22.0" clearance required for full retraction
- +10°/-15° tilt adjustment
- 7.2" height adjustment range
  - 2.3" above track | 4.9" below track
- 360° glide track rotation
- · Positions flush with worksurface
- Warranty: 15 yr. (articulating arm/platform)
  2 yr. (palm rest/mouse pad)