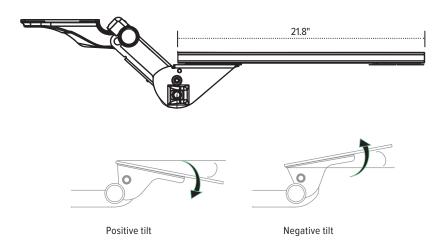

## **Product specs**

- Recommended for straight edge worksurfaces
- PL003-27 keyboard platform
  - Includes: gel palm rests, mouse pad, mouse guards, cord management clips
  - Made from black 0.3" thin phenolic (\*except R-series)
- 27.0" rectangle keyboard platform
- · Accommodates left or right-handed users
- · AA750DAT articulating arm
- · Lift-and-lock height adjustment
- · Dial-a-tilt adjustment
- 21.8" glide track
- 22.0" clearance required for full retraction
- +10°/-15° tilt adjustment
- 7.2" height adjustment range
  - 2.3" above track | 4.9" below track
- 360° glide track rotation
- · Positions flush with worksurface
- Warranty: 15 yr. (articulating arm/platform)
  2 yr. (palm rest/mouse pad)