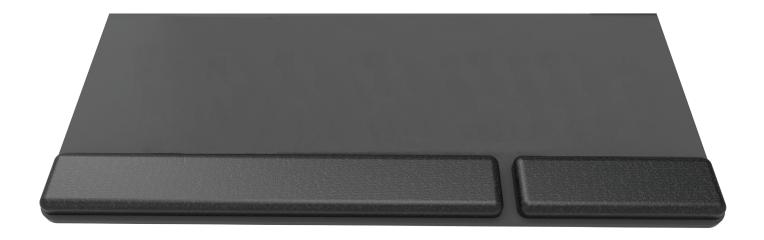

## **Product specs**

- Recommended for straight edge worksurfaces
- PL003-27 keyboard platform
  - Includes: gel palm rests, mouse pad, mouse guards, cord management clips
  - Made from black 0.3" thin phenolic (\*except R-series)
- 27.0" rectangle keyboard platform
- · Accommodates left or right-handed users
- · AA750DAT articulating arm
- · Lift-and-lock height adjustment
- · Dial-a-tilt adjustment
- 21.8" glide track
- 22.0" clearance required for full retraction
- +10°/-15° tilt adjustment
- 7.2" height adjustment range
  - 2.3" above track | 4.9" below track
- 360° glide track rotation
- · Positions flush with worksurface
- Warranty: 15 yr. (articulating arm/platform)
  2 yr. (palm rest/mouse pad)