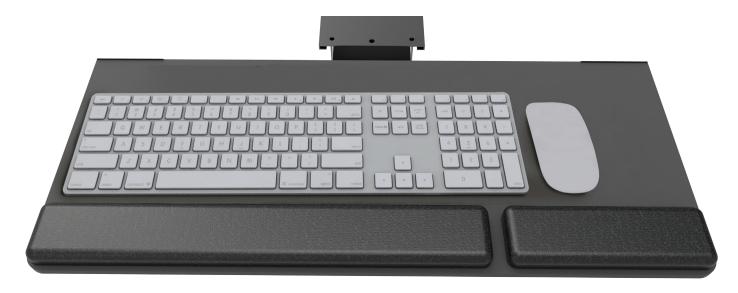

## **Product specs**

- Recommended for straight edge worksurfaces
- PL003-27 keyboard platform
  - Includes: gel palm rests, mouse pad, mouse guards, cord management clips
  - Made from black 0.3" thin phenolic (\*except R-series)
- 27.0" rectangle keyboard platform
- · Accommodates left or right-handed users
- · AA750DAT articulating arm
- · Lift-and-lock height adjustment
- · Dial-a-tilt adjustment
- 21.8" glide track
- 22.0" clearance required for full retraction
- +10°/-15° tilt adjustment
- 7.2" height adjustment range
  - 2.3" above track | 4.9" below track
- 360° glide track rotation
- · Positions flush with worksurface
- Warranty: 15 yr. (articulating arm/platform)
  2 yr. (palm rest/mouse pad)