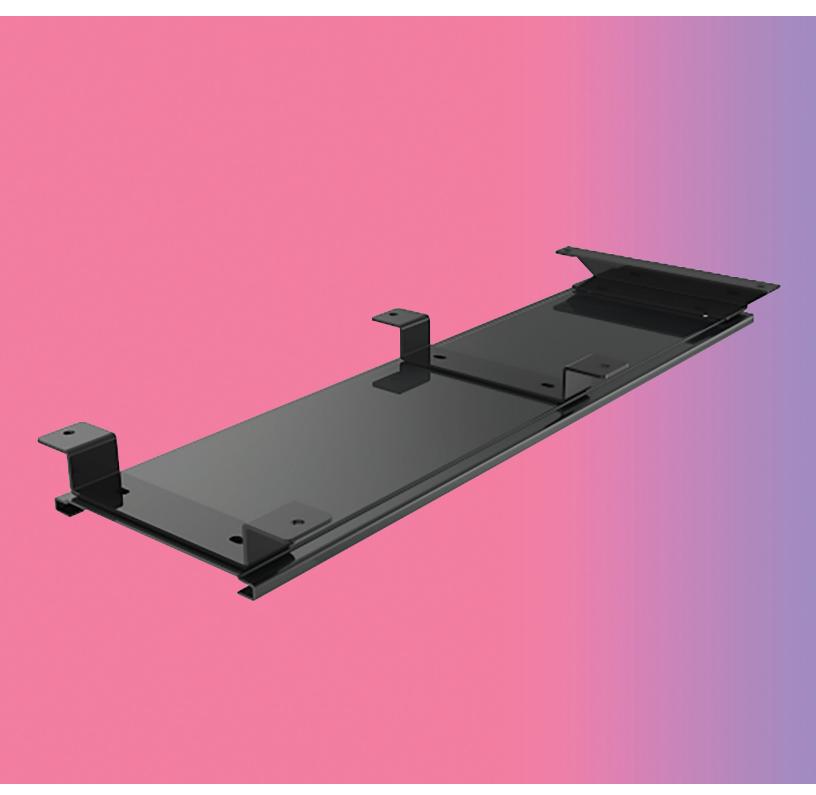

## Spacer Kit

glide track accessory

example of how you can add a spacer kit to an existing articulating arm

#### **Product specs**

Ideal for height adjustable tables and benching systems, the Spacer-Kit creates a flat mounting surface for keyboard arms and glide tracks where cross channels typically prevent installation.

- Compatible with most ESI keyboard arms and glide tracks\*
- Attaches between underside of worksurface and a keyboard arm or glide track
- Includes mounts for benching systems and Height adjustable tables
- Powder coated steel construction
- (2) Two sets of spacers included to accommodate needed spacing between 1.0"-2.2"
- · Includes installation hardware
- · Warranty: 15 years