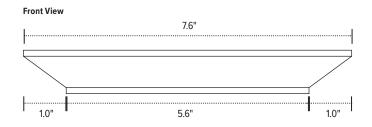

ht adjustable tables and benching systems, the Spacer-Kit creates a flat mounting surface for keyboard arms and glide tracks where cross channels typically prevent installation.

- Compatible with most ESI keyboard arms and glide tracks\*
- Attaches between underside of worksurface and a keyboard arm or glide track
- Includes mounts for benching systems and Height adjustable tables
- Powder coated steel construction
- (2) Two sets of spacers included to accommodate needed spacing between 1.0"-2.2"
- · Includes installation hardware
- · Warranty: 15 years



| Model #       | List price |
|---------------|------------|
|               |            |
| SPACERKIT-KBD | \$67       |

\*NOT COMPATIBLE WITH CPULOCK

# Spacer Kit

## glide track accessory

### Front bracket





### Side View





### Inner bracket(s)