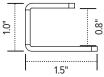

## Spacer Kit

glide track accessory

example of how you can add a spacer kit to an existing articulating arm

#### **Product specs**

Ideal for height adjustable tables and benching systems, the Spacer-Kit creates a flat mounting surface for keyboard arms and glide tracks where cross channels typically prevent installation.

- Compatible with most ESI keyboard arms and glide tracks\*
- Attaches between underside of worksurface and a keyboard arm or glide track
- Includes mounts for benching systems and Height adjustable tables
- Powder coated steel construction
- (2) Two sets of spacers included to accommodate needed spacing between 1.0"-2.2"
- · Includes installation hardware
- · Warranty: 15 years