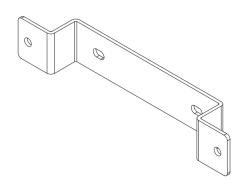

benching systems, the Spacer-Kit creates a flat mounting surface for keyboard arms and glide tracks where cross channels typically prevent installation.

- Compatible with most ESI keyboard arms and glide tracks\*
- Attaches between underside of worksurface and a keyboard arm or glide track
- Includes mounts for benching systems and Height adjustable tables
- Powder coated steel construction
- (2) Two sets of spacers included to accommodate needed spacing between 1.0"-2.2"
- · Includes installation hardware
- · Warranty: 15 years



| Model #       | List price |
|---------------|------------|
|               |            |
| SPACERKIT-KBD | \$67       |

\*NOT COMPATIBLE WITH CPULOCK

# Spacer Kit

## glide track accessory

### Front bracket





### Side View





### Inner bracket(s)