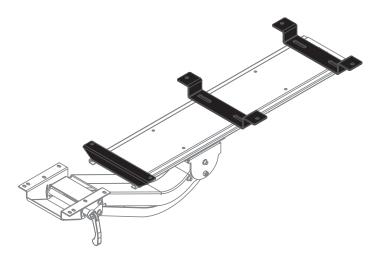

## Spacer Kit

glide track accessory

example of how you can add a spacer kit to an existing articulating arm

#### **Product specs**

Ideal for height adjustable tables and benching systems, the Spacer-Kit creates a flat mounting surface for keyboard arms and glide tracks where cross channels typically prevent installation.

- Compatible with most ESI keyboard arms and glide tracks\*
- Attaches between underside of worksurface and a keyboard arm or glide track
- Includes mounts for benching systems and Height adjustable tables
- Powder coated steel construction
- (2) Two sets of spacers included to accommodate needed spacing between 1.0"-2.2"
- · Includes installation hardware
- · Warranty: 15 years

### Front bracket

### Inner bracket(s)