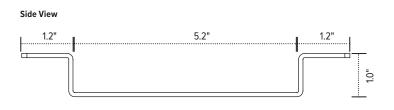

enching systems, the Spacer-Kit creates a flat mounting surface for keyboard arms and glide tracks where cross channels typically prevent installation.

- Compatible with most ESI keyboard arms and glide tracks\*
- Attaches between underside of worksurface and a keyboard arm or glide track
- Includes mounts for benching systems and Height adjustable tables
- Powder coated steel construction
- (2) Two sets of spacers included to accommodate needed spacing between 1.0"-2.2"
- · Includes installation hardware
- · Warranty: 15 years



| Model #       | List price |
|---------------|------------|
|               |            |
| SPACERKIT-KBD | \$67       |

\*NOT COMPATIBLE WITH CPULOCK

# Spacer Kit

## glide track accessory

### Front bracket





### Side View





### Inner bracket(s)