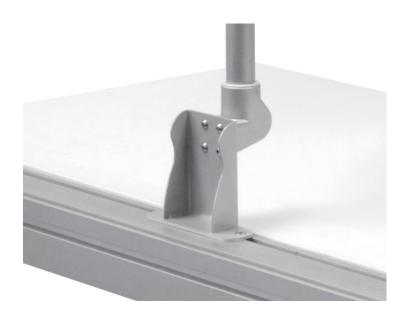

## Benching Solutions

Steelcase® Frameone monitor arm benching adapter

## **Product specs**

- Designed to combine ESI monitor arms with the Steelcase Frameone benching table
- Compatible ESI monitor arms:
  - Evolve monitor arms: single, dual and triple configurations only
  - Edge®: single configuration only
- · Holds up to three monitors
  - 15.4 lbs. per slider mount arm
  - 17.6 lbs. per VESA mount
- Fits easily on standard Edge and Evolve product nesting on base
- · Pole sold separately
- · Warranty: 15 yrs.