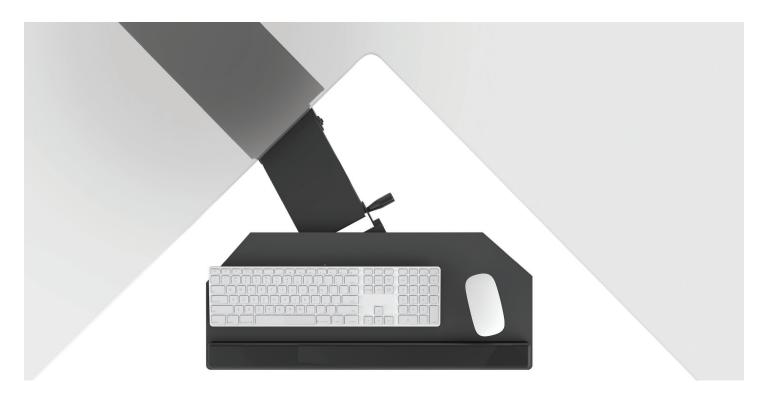

## Solution 90

keyboard platform combo

\*Available in R-Series as a cut corner platform only. Contact the Customer Service Department for more details. R-Series Platforms are composed of 100% post-consumer materials, making them completely recyclable. They are free of formaldehydes and carcinogens and emit no VOC's (Volatile Organic Compounds).

## **Product specs**

- Recommended for 90° corners worksurfaces only
- PL003CC-25 keyboard platform
- 25.0" cut corner platform
- · Accommodates left or right-handed users
- AA355DS articulating arm
- Lift-and-lock height adjustment with dual swivel adjustment
- 21.8" glide track
- 22.0" clearance required for full retraction
- +10°/-15° tilt
- 9.3" height adjustment range
  - 3.4" above track | 5.9" below track
- 360° rotation
- · Positions flush with worksurface
- Warranty:
  - 15 yr. articulating arm/platform
  - 2yr. palm rest/mouse pad