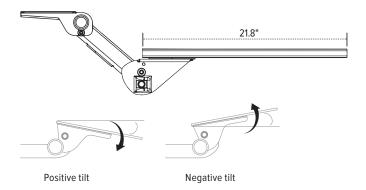

## **Product specs**

- Recommended for 90° corners worksurfaces only
- PL003CC-25 keyboard platform
- 25.0" cut corner platform
- · Accommodates left or right-handed users
- AA355DS articulating arm
- Lift-and-lock height adjustment with dual swivel adjustment
- 21.8" glide track
- 22.0" clearance required for full retraction
- +10°/-15° tilt
- 9.3" height adjustment range
  - 3.4" above track | 5.9" below track
- 360° rotation
- · Positions flush with worksurface
- Warranty:
  - 15 yr. articulating arm/platform
  - 2yr. palm rest/mouse pad