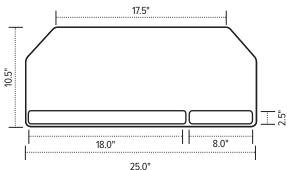

## **Product specs**

- Recommended for 90° corners worksurfaces only
- PL003CC-25 keyboard platform
- 25.0" cut corner platform
- · Accommodates left or right-handed users
- AA355DS articulating arm
- Lift-and-lock height adjustment with dual swivel adjustment
- 21.8" glide track
- 22.0" clearance required for full retraction
- +10°/-15° tilt
- 9.3" height adjustment range
  - 3.4" above track | 5.9" below track
- 360° rotation
- · Positions flush with worksurface
- Warranty:
  - 15 yr. articulating arm/platform
  - 2yr. palm rest/mouse pad