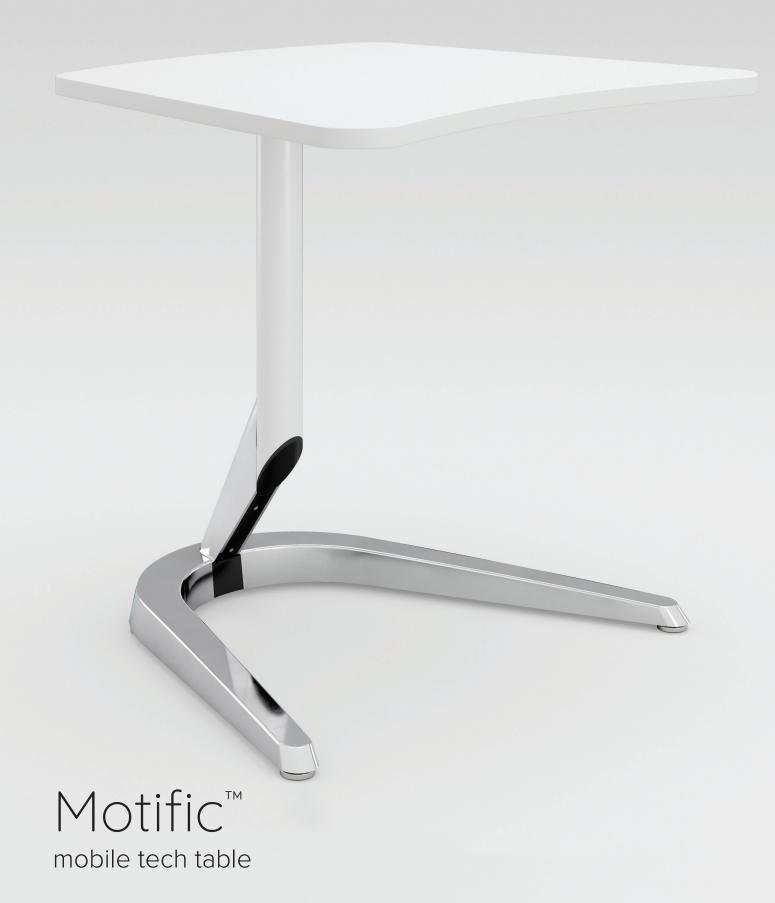

## Customizable design

Motific offers users multiple options to customize the mobile tech table to meet their workspace needs. With two heights, a variety of finishes, and two worksurface shapes, it can be tailored to work in any dynamic space.

# Expandable hook

With a built-in expandable hook, the Motific keeps your bag off the floor and within reach.

### Moves with ease

This lightweight and easy-to-move mobile tech table, offers a sturdy design that can hold up to 50 pounds of your work gear. Pick it up and move it to wherever your work takes you.