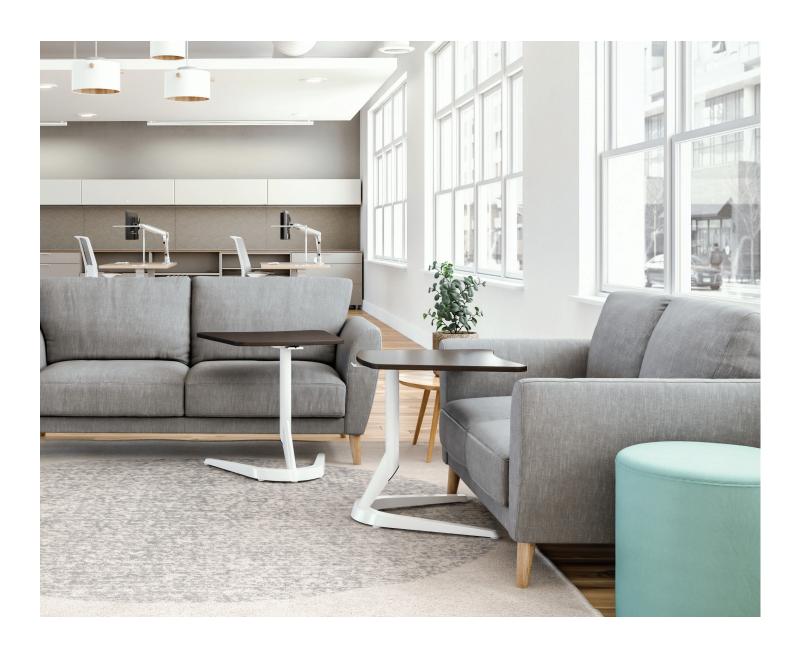

### Shaping the third space

As users move through their day with digital technology constantly activated, the dynamic third space became the backdrop to the Motific design brainstorm process.

However, a design that married functional and seamless digital integration with a physical environment needed a language to guide the design vision. Fluid. Intuitive. Modular. These became the flashpoint words of inspiration for Henner and his team.

### Moves with ease

This lightweight and easy-to-move mobile tech table, offers a sturdy design that can hold up to 50 pounds of your work gear. Pick it up and move it to wherever your work takes you.