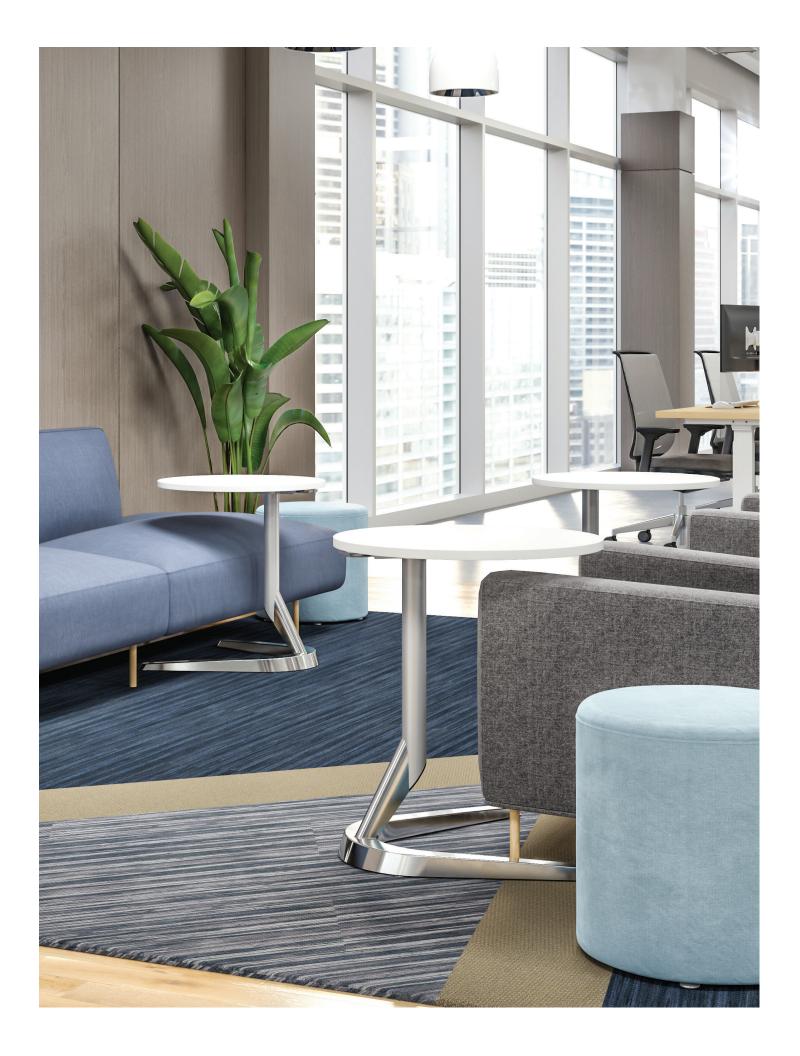

### Shaping the third space

As users move through their day with digital technology constantly activated, the dynamic third space became the backdrop to the Motific design brainstorm process.

However, a design that married functional and seamless digital integration with a physical environment needed a language to guide the design vision. Fluid. Intuitive. Modular. These became the flashpoint words of inspiration for Henner and his team.