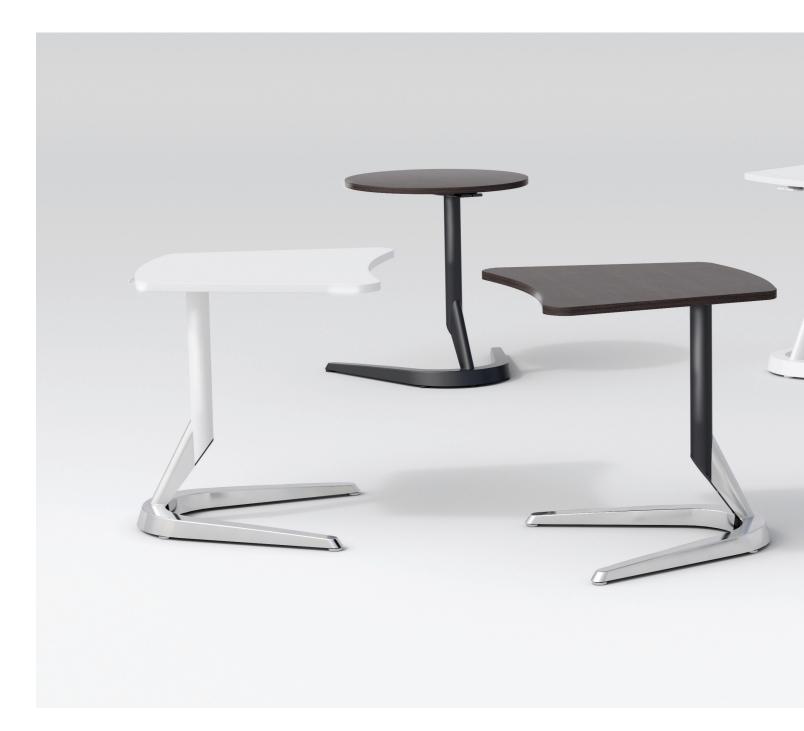

## Customizable design

Motific offers users multiple options to customize the mobile tech table to meet their workspace needs. With two heights, a variety of finishes, and two worksurface shapes, it can be tailored to work in any dynamic space.