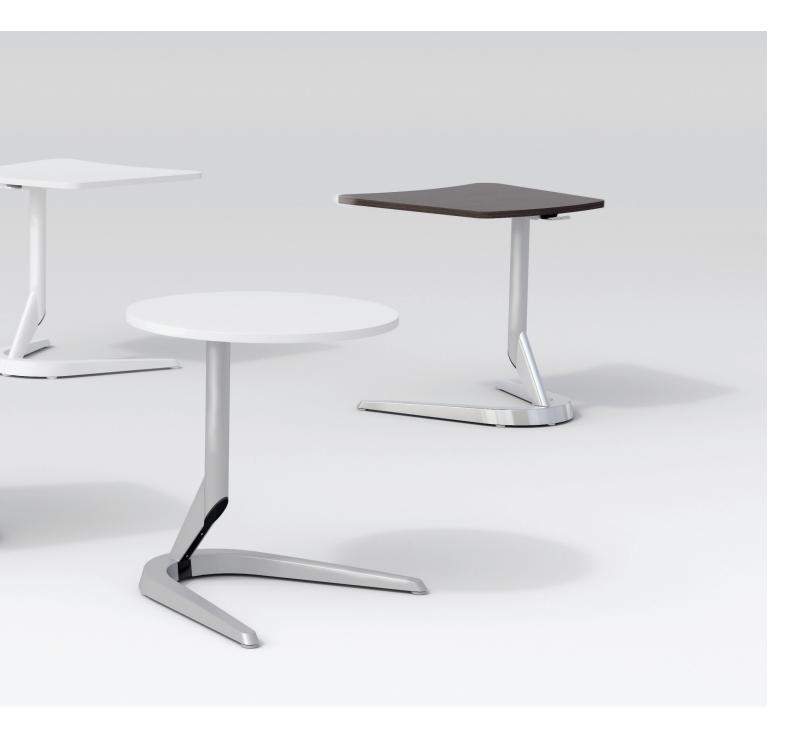

## Customizable design

Motific offers users multiple options to customize the mobile tech table to meet their workspace needs. With two heights, a variety of finishes, and two worksurface shapes, it can be tailored to work in any dynamic space.