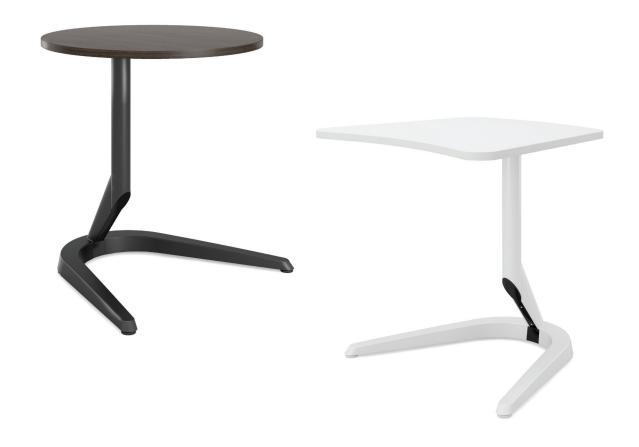

## Customizable design

Motific offers users multiple options to customize the mobile tech table to meet their workspace needs. With two heights, a variety of finishes, and two worksurface shapes, it can be tailored to work in any dynamic space.