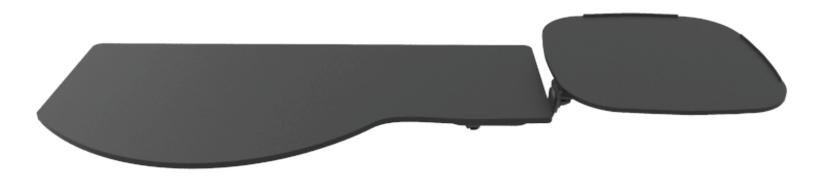

## Switch-n-click platform

switch-and-click mouse platform can be used in three different positions.

### **Product specs**

- · Includes:
  - Gel palm rests
  - Mouse pad
  - Mouse guards
  - Cord management clips
- Reversible design; mouse platform mounts on left or right side - no tools required
- · Independent tilt and swivel mousing platform
- Can be used as a mouse in line, mouse over, or mouse forward
- Made from black 0.3" thin phenolic
- Designed to accommodate ergonomically designed keyboards
- Warranty: 15 yr. (platform)
  2 yr. (palm rest/mouse pad)