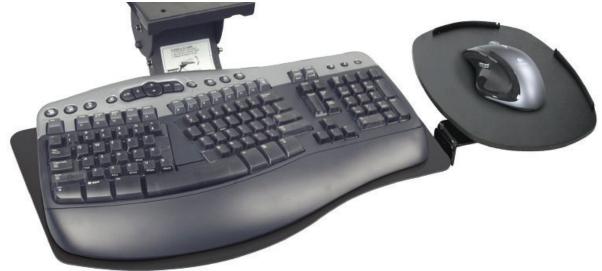

### **Product specs**

- · Includes:
  - Gel palm rests
  - Mouse pad
  - Mouse guards
  - Cord management clips
- Reversible design; mouse platform mounts on left or right side - no tools required
- · Independent tilt and swivel mousing platform
- Can be used as a mouse in line, mouse over, or mouse forward
- Made from black 0.3" thin phenolic
- Designed to accommodate ergonomically designed keyboards
- Warranty: 15 yr. (platform)
  2 yr. (palm rest/mouse pad)

### PL217NAT

MOUSE IN LINE- Mouse can be positioned in direct line with the keyboard at either mouse-above height or platform height

MOUSE OVER - Mouse can be positioned over the 10-key to decrease reach

MOUSE FORWARD - Mouse can be positioned closer to the body for improved ergonomic comfort at either mouse-above height or platform height