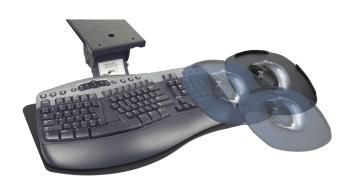

## Switch-n-click platform

switch-and-click mouse platform can be used in three different positions.

### PL217NAT

MOUSE IN LINE- Mouse can be positioned in direct line with the keyboard at either mouse-above height or platform height

MOUSE OVER - Mouse can be positioned over the 10-key to decrease reach

MOUSE FORWARD - Mouse can be positioned closer to the body for improved ergonomic comfort at either mouse-above height or platform height