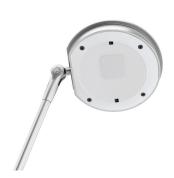

## Single arm LED task light with USB-A port

Luminaire

adjustable range of single arm

**Product specs** 

- LED
- 5000K color temperature
- 900 lumens
- 90 CRI
- 8 watts
- 90,000 hrs. lamp life
- 6.0' power cord
- · Power source and light is ETL listed
- · USB-A charging port
- 16.0" arm reach
- · Touch and hold built-in dimmer
- 6 hr. shut-off
- · Available in three colors: silver, black, and white
- Designed by Sava Čvek
- Warranty: 15 yr. (structural)
  1yr. (LED transformer)