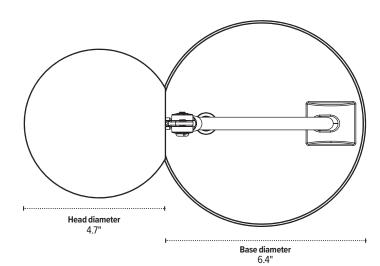

## Single arm LED task light with USB-A port

Luminaire

adjustable range of single arm

**Product specs** 

- LED
- 5000K color temperature
- 900 lumens
- 90 CRI
- 8 watts
- 90,000 hrs. lamp life
- 6.0' power cord
- · Power source and light is ETL listed
- · USB-A charging port
- 16.0" arm reach
- · Touch and hold built-in dimmer
- 6 hr. shut-off
- · Available in three colors: silver, black, and white
- Designed by Sava Čvek
- Warranty: 15 yr. (structural)
  1yr. (LED transformer)