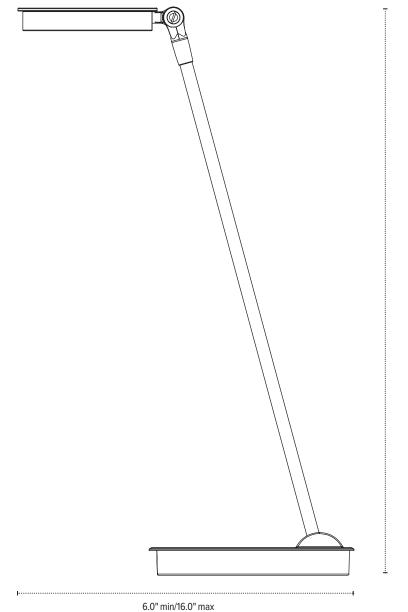

## Single arm LED task light with USB-A port

Luminaire

adjustable range of single arm

**Product specs** 

- LED
- 5000K color temperature
- 900 lumens
- 90 CRI
- 8 watts
- 90,000 hrs. lamp life
- 6.0' power cord
- · Power source and light is ETL listed
- · USB-A charging port
- 16.0" arm reach
- · Touch and hold built-in dimmer
- 6 hr. shut-off
- · Available in three colors: silver, black, and white
- Designed by Sava Čvek
- Warranty: 15 yr. (structural)
  1yr. (LED transformer)

## Lily LEDX

esi

Single arm LED task light with USB-A port

15.5" min/18.7" max