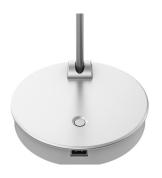

## Single arm LED task light with USB-A port

Luminaire

adjustable range of single arm

**Product specs** 

- LED
- 5000K color temperature
- 900 lumens
- 90 CRI
- 8 watts
- 90,000 hrs. lamp life
- 6.0' power cord
- · Power source and light is ETL listed
- · USB-A charging port
- 16.0" arm reach
- · Touch and hold built-in dimmer
- 6 hr. shut-off
- · Available in three colors: silver, black, and white
- Designed by Sava Čvek
- Warranty: 15 yr. (structural)
  1yr. (LED transformer)