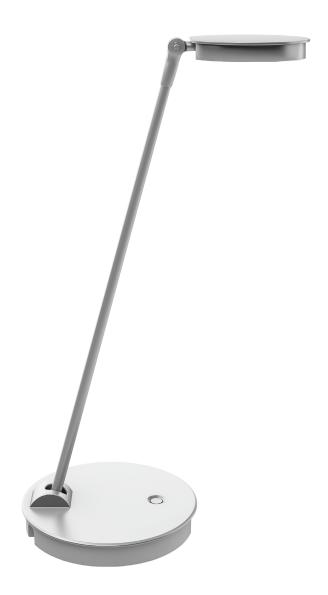

Lily™ LEDX

Single arm LED task light with USB-A port

## Lily LEDX

## Single arm LED task light with USB-A port

Luminaire

adjustable range of single arm

**Product specs** 

- LED
- 5000K color temperature
- 900 lumens
- 90 CRI
- 8 watts
- 90,000 hrs. lamp life
- 6.0' power cord
- · Power source and light is ETL listed
- · USB-A charging port
- 16.0" arm reach
- · Touch and hold built-in dimmer
- 6 hr. shut-off
- · Available in three colors: silver, black, and white
- Designed by Sava Čvek
- Warranty: 15 yr. (structural)
  1yr. (LED transformer)

## Lily LEDX

esi

Single arm LED task light with USB-A port

15.5" min/18.7" max