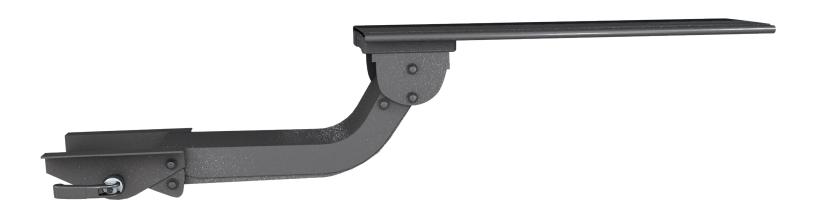

## **Product specs**

With a generous lift-and-lock height range, our AA370 extended reach articulating arm provides additional height adjustability to meet the needs of a wide range of users.

- Lift-and-lock height adjustment
- 24.8" glide track
- 25.0" min clearance required for full retraction
- ±15° tilt adjustment
- 16.0" height adjustment range
  - 8.0" above track | 8.0" below track
- 360° glide track rotation
- · Positions flush with the worksurface
- · Recommended for any platform
- Release handle for independent tilt adjustment
- Warranty: 15 yr.