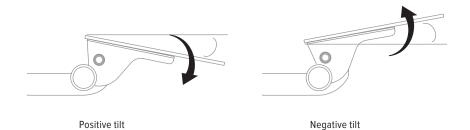

## **Product specs**

With a generous lift-and-lock height range, our AA370 extended reach articulating arm provides additional height adjustability to meet the needs of a wide range of users.

- Lift-and-lock height adjustment
- 24.8" glide track
- 25.0" min clearance required for full retraction
- ±15° tilt adjustment
- 16.0" height adjustment range
  - 8.0" above track | 8.0" below track
- 360° glide track rotation
- · Positions flush with the worksurface
- · Recommended for any platform
- Release handle for independent tilt adjustment
- Warranty: 15 yr.