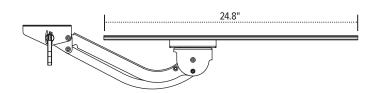

## **Product specs**

With a generous lift-and-lock height range, our AA370 extended reach articulating arm provides additional height adjustability to meet the needs of a wide range of users.

- Lift-and-lock height adjustment
- 24.8" glide track
- 25.0" min clearance required for full retraction
- ±15° tilt adjustment
- 16.0" height adjustment range
  - 8.0" above track | 8.0" below track
- 360° glide track rotation
- · Positions flush with the worksurface
- · Recommended for any platform
- Release handle for independent tilt adjustment
- Warranty: 15 yr.