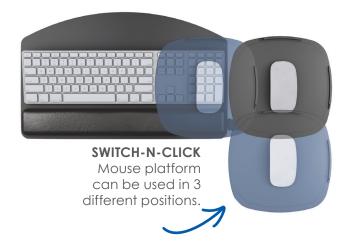

## PL217 SWITCH-N-CLICK

## **MOUSE IN LINE**

Mouse can be positioned in direct line with the keyboard at either mouse-above height or platform height.

## **MOUSE OVER**

Mouse can be positioned over the 10-key to decrease reach.

## **MOUSE FORWARD**

Mouse can be positioned closer to the body for improved ergonomic comfort at either mouseabove height or platform height.

- All platforms include detachable gel palm rests, mouse pad, mouse guards and cord management clips at no extra charge.
- Reversible design; mouse platform clicks in left or right side - no tools required
- Independent tilt and swivel mousing platform
- Made from black 1/4" thin phenolic for maximum knee clearance
- Designed to complement radius corner work surfaces and position the keyboard closer to the work area.