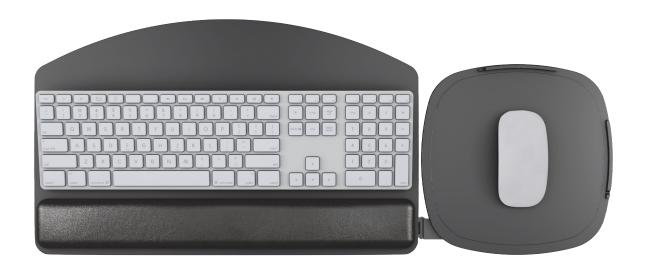

## PL217 SWITCH-N-CLICK

## **MOUSE FORWARD**

Mouse can be positioned closer to the body for improved ergonomic comfort at either mouseabove height or platform height.

- All platforms include detachable gel palm rests, mouse pad, mouse guards and cord management clips at no extra charge.
- Reversible design; mouse platform clicks in left or right side - no tools required
- Independent tilt and swivel mousing platform
- Made from black 1/4" thin phenolic for maximum knee clearance
- Designed to complement radius corner work surfaces and position the keyboard closer to the work area.