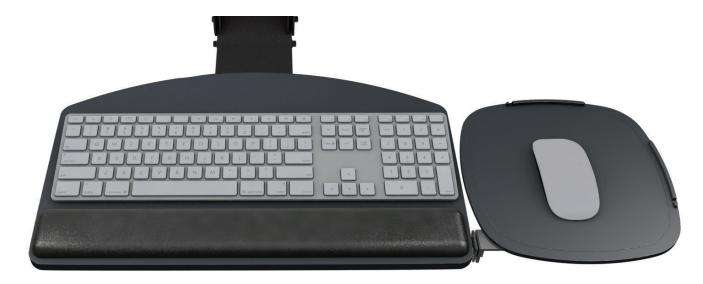

## Solution Ultra

esi

Keyboard platform combo

## Product specs

- Recommended for radius corner worksurfaces
- PL217 keyboard platform
  - Includes: Gel palm rests, Mouse pad, Mouse guards, Cord management clips
  - Made from black 0.3" thin phenolic
- 18.8" keyboard platform with
  9.3" switch-and-click mousing platform
- AA360 articulating arm
- Lift-and-lock height adjustment
- 21.0" glide track
- 21.0" clearance required for full retraction
- ±15° tilt adjustment
- 7.0" height adjustment range
  - 2.5" above track | 4.5" below track
- 360° glide track rotation
- · Positions flush with worksurface
- Warranty: 15 yr. (articulating arm/platform) 2 yr. (palm rest/mouse pad)