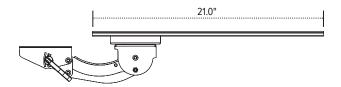

## Product specs

- Recommended for radius corner worksurfaces
- PL217 keyboard platform
  - Includes: Gel palm rests, Mouse pad, Mouse guards, Cord management clips
  - Made from black 0.3" thin phenolic
- 18.8" keyboard platform with
  9.3" switch-and-click mousing platform
- AA360 articulating arm
- Lift-and-lock height adjustment
- 21.0" glide track
- 21.0" clearance required for full retraction
- ±15° tilt adjustment
- 7.0" height adjustment range
  - 2.5" above track | 4.5" below track
- 360° glide track rotation
- · Positions flush with worksurface
- Warranty: 15 yr. (articulating arm/platform) 2 yr. (palm rest/mouse pad)