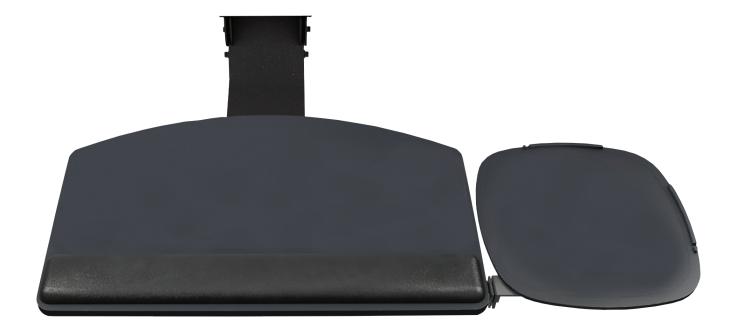

## Solution Ultra

esi

Keyboard platform combo

## Product specs

- Recommended for radius corner worksurfaces
- PL217 keyboard platform
  - Includes: Gel palm rests, Mouse pad, Mouse guards, Cord management clips
  - Made from black 0.3" thin phenolic
- 18.8" keyboard platform with
  9.3" switch-and-click mousing platform
- AA360 articulating arm
- Lift-and-lock height adjustment
- 21.0" glide track
- 21.0" clearance required for full retraction
- ±15° tilt adjustment
- 7.0" height adjustment range
  - 2.5" above track | 4.5" below track
- 360° glide track rotation
- · Positions flush with worksurface
- Warranty: 15 yr. (articulating arm/platform) 2 yr. (palm rest/mouse pad)