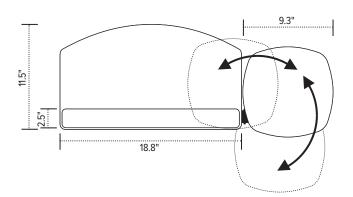

## Product specs

- Recommended for radius corner worksurfaces
- PL217 keyboard platform
  - Includes: Gel palm rests, Mouse pad, Mouse guards, Cord management clips
  - Made from black 0.3" thin phenolic
- 18.8" keyboard platform with
  9.3" switch-and-click mousing platform
- AA360 articulating arm
- Lift-and-lock height adjustment
- 21.0" glide track
- 21.0" clearance required for full retraction
- ±15° tilt adjustment
- 7.0" height adjustment range
  - 2.5" above track | 4.5" below track
- 360° glide track rotation
- · Positions flush with worksurface
- Warranty: 15 yr. (articulating arm/platform) 2 yr. (palm rest/mouse pad)