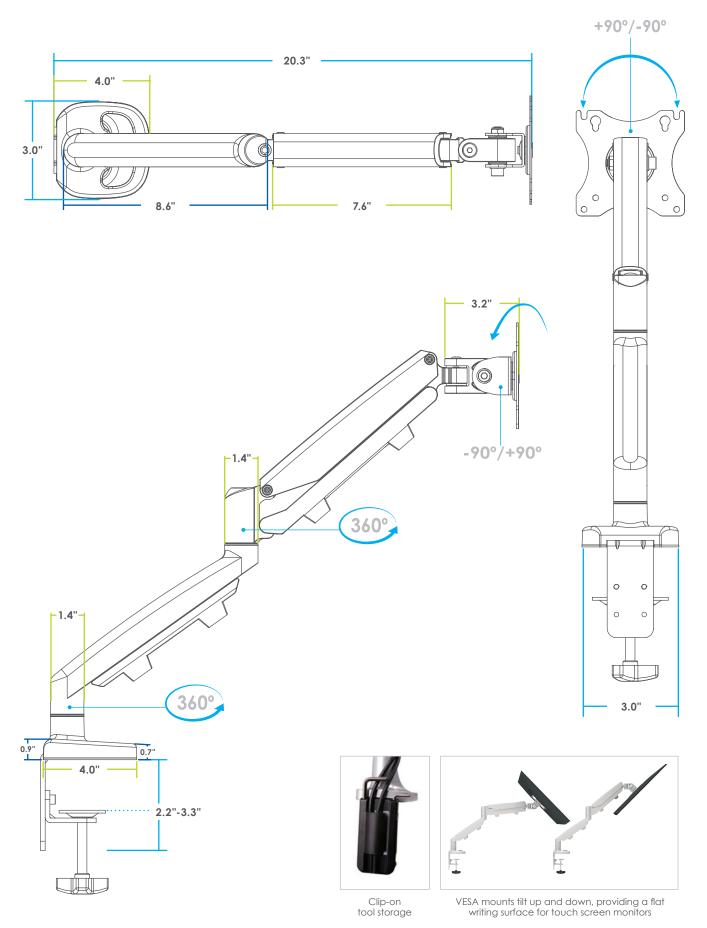

## SINGLE MONITOR ARM

- Height adjustment range: 11"
- Monitor arm extension: 20.8"
- Monitor arm retraction: 4"
- Monitor vertical tilt: ±90°
- Monitor horizontal rotation: ±90°
- Monitor swivel stop: ±90°
- Weight capacity: 2.2 lbs.-17.6 lbs.
- Fixed and motion arms included
- Capable to swivel between portrait and landscape orientation
- Exceeds BIFMA x5.5 requirements
- Gas spring finger touch adjustment
- VESA quick mount
- Aluminum and steel design

- Partially assembled for quick installation
- Desk clamp and grommet mount included
- Integrated cord management
- Grommet hole integrated in base to easily route cables
- Clip-on tool holder attaches to base bracket keeping hex keys accessible
- Available conversion kit adjusts a single arm Eppa to a dual arm