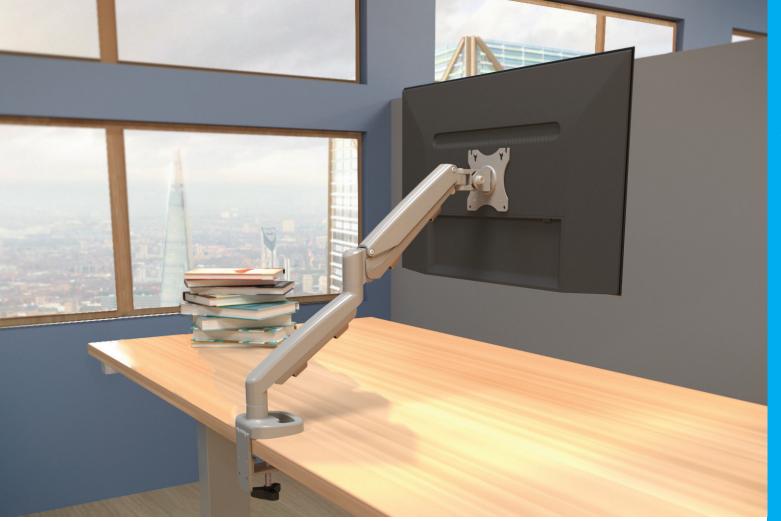

## SINGLE MONITOR ARM

- Height adjustment range: 11"
- Monitor arm extension: 20.8"
- Monitor arm retraction: 4"
- Monitor vertical tilt: ±90°
- Monitor horizontal rotation: ±90°
- Monitor swivel stop: ±90°
- Weight capacity: 2.2 lbs.-17.6 lbs.
- Fixed and motion arms included
- Capable to swivel between portrait and landscape orientation
- Exceeds BIFMA x5.5 requirements
- Gas spring finger touch adjustment
- VESA quick mount
- Aluminum and steel design

- Partially assembled for quick installation
- Desk clamp and grommet mount included
- Integrated cord management
- Grommet hole integrated in base to easily route cables
- Clip-on tool holder attaches to base bracket keeping hex keys accessible
- Available conversion kit adjusts a single arm Eppa to a dual arm