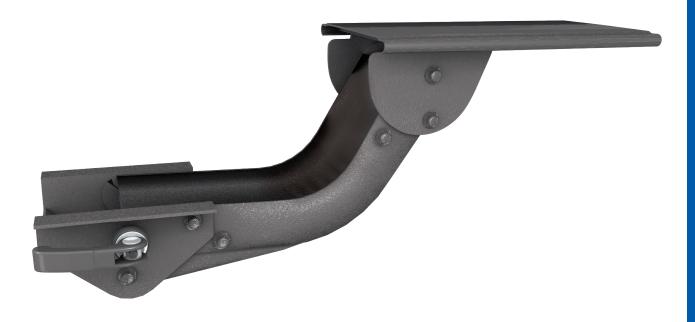

## AA330 LIFT & LOCK WITH SHORT TRACK

Lift and Lock articulating arms provide quick and easy height adjustment. To position the platform to the desired height, simply tilt the platform up, then raise or lower. Release the platform and the arm will lock into place.

- Lift and Lock height adjustment
- +15/-15° tilt adjustment and 360° rotation
- 17.75" glide track (platform may not fully retract in its stored position)
- Height Adjustment Range: 7"
- 2.5" above track | 4.5" below track
- Positions platform flush with the work surface
- Release handle for independent tilt adjustment