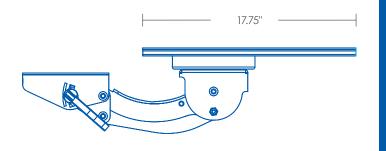

- Lift and Lock height adjustment
- +15/-15° tilt adjustment and 360° rotation
- 17.75" glide track (platform may not fully retract in its stored position)
- Height Adjustment Range: 7"
- 2.5" above track | 4.5" below track
- Positions platform flush with the work surface
- Release handle for independent tilt adjustment