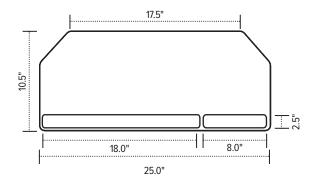

## Product specs

- Recommended for 90° corners worksurfaces only
- PL003CC-25 keyboard platform
- 25.0" cut corner platform
- Accommodates left or right-handed users
- AA355DS articulating arm
- Lift-and-lock height adjustment with dual swivel adjustment
- 21.8" glide track
- 22.0" clearance required for full retraction
- +10°/-15° tilt
- 9.3" height adjustment range
  - 3.4" above track | 5.9" below track
- 360° rotation
- · Positions flush with worksurface
- Warranty:
  - 15 yr. articulating arm/platform
  - 2 yr. palm rest/mouse pad