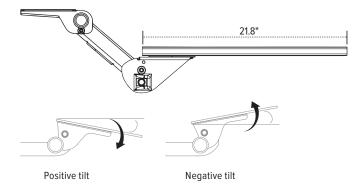

## Product specs

- Recommended for 90° corners worksurfaces only
- PL003CC-25 keyboard platform
- 25.0" cut corner platform
- Accommodates left or right-handed users
- AA355DS articulating arm
- Lift-and-lock height adjustment with dual swivel adjustment
- 21.8" glide track
- 22.0" clearance required for full retraction
- +10°/-15° tilt
- 9.3" height adjustment range
  - 3.4" above track | 5.9" below track
- 360° rotation
- · Positions flush with worksurface
- Warranty:
  - 15 yr. articulating arm/platform
  - 2 yr. palm rest/mouse pad