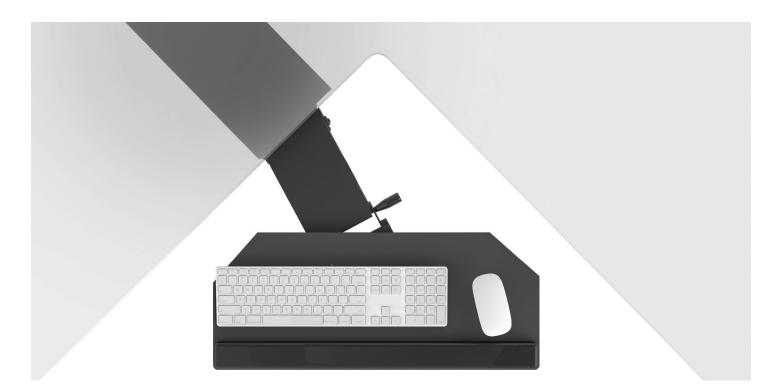

## Solution 90

keyboard platform combo

## Product specs

- Recommended for 90° corners worksurfaces only
- PL003CC-25 keyboard platform
- 25.0" cut corner platform
- Accommodates left or right-handed users
- AA355DS articulating arm
- Lift-and-lock height adjustment with dual swivel adjustment
- 21.8" glide track
- 22.0" clearance required for full retraction
- +10°/-15° tilt
- 9.3" height adjustment range
  - 3.4" above track | 5.9" below track
- 360° rotation
- · Positions flush with worksurface
- Warranty:
  - 15 yr. articulating arm/platform
  - 2 yr. palm rest/mouse pad