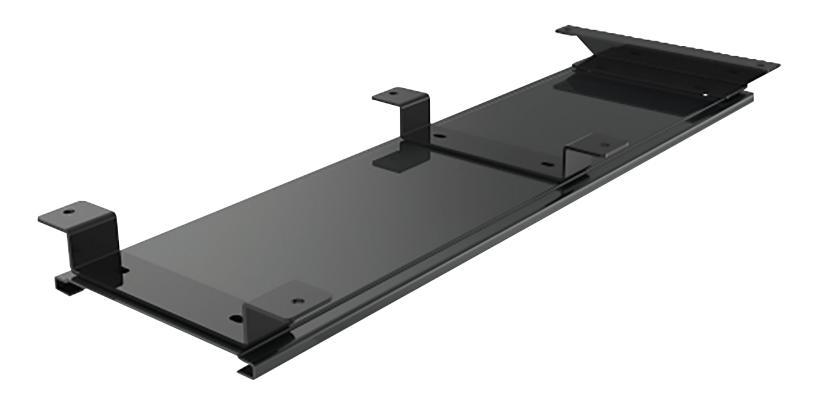

## **Product specs**

Ideal for height adjustable tables and benching systems, the Spacer-Kit creates a flat mounting surface for keyboard arms and glide tracks where cross channels typically prevent installation.

- Compatible with most ESI keyboard arms and glide tracks\*
- Attaches between underside of worksurface and a keyboard arm or glide track
- Includes mounts for benching systems and Height adjustable tables
- Powder coated steel construction
- Two sets of spacers included to accommodate needed spacing between 1.0"-2.2"
- Includes installation hardware
- Warranty: 15 years