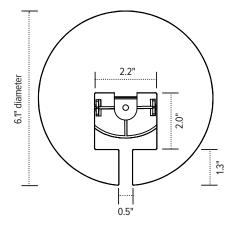

### cable management spine

Base aerial view

Conceal base

Base profile view

Conceal link

Link aerial view

Link profile view

mounting clip profile view