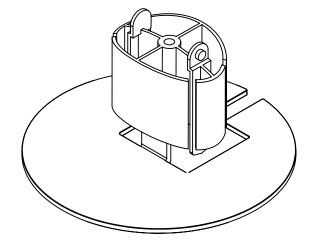

### cable management spine

Base aerial view

Conceal base

Base profile view

Conceal link

Link aerial view

Link profile view

mounting clip profile view

Conceal worksurface mounting clip