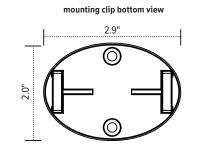

### cable management spine

Base aerial view

Conceal base

Base profile view

Conceal link

Link aerial view

Link profile view

mounting clip profile view

Conceal worksurface mounting clip