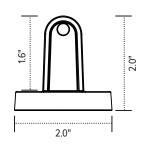

### cable management spine

Base aerial view

Conceal base

Base profile view

Conceal link

Link aerial view

Link profile view

mounting clip profile view