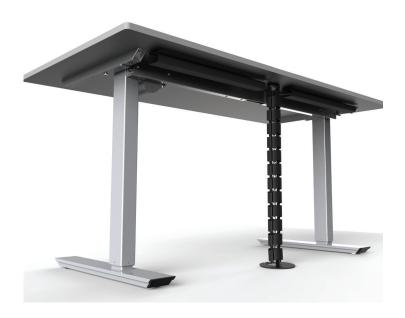

#### **Product specs**

- Expands and retracts to keep cables organized under a height adjustable table base
- Total height: 53.5"
- Total # of links: 23
- · Links are detachable
- Weighted bottom
- · Attaches to bottom of worksurface
- Warranty: 15 yrs.