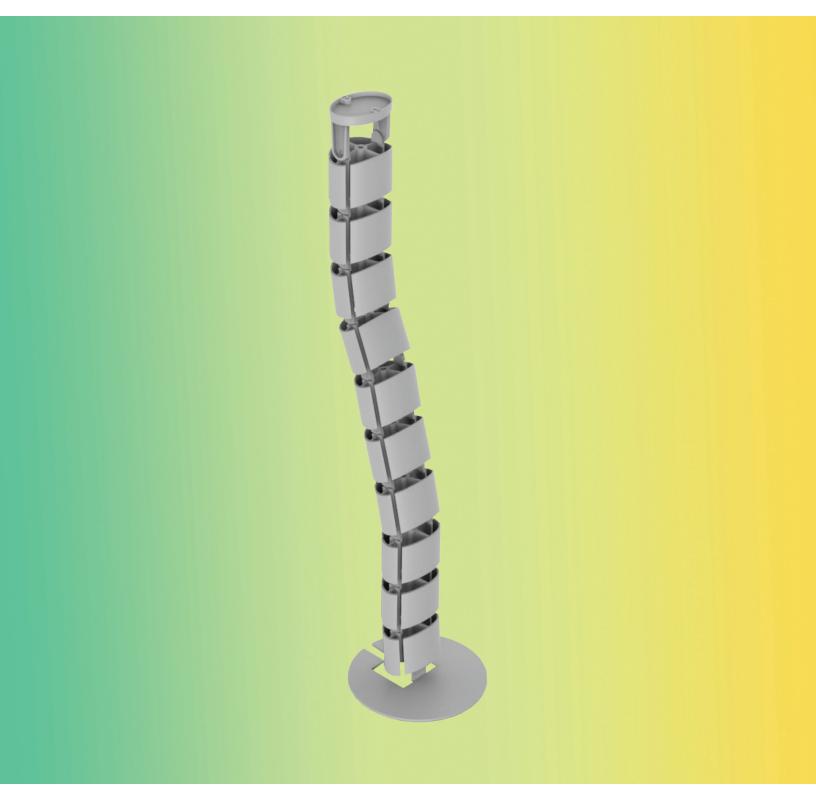

# Conceal

cable management spine

## Conceal

## cable management spine

#### **Product specs**

- Expands and retracts to keep cables organized under a height adjustable table base
- Total height: 53.5"
- Total # of links: 23
- · Links are detachable
- Weighted bottom
- · Attaches to bottom of worksurface
- Warranty: 15 yrs.