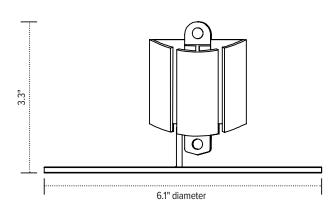

### cable management spine

Base aerial view

Conceal base

Base profile view

Conceal link

Link aerial view

Link profile view

mounting clip profile view