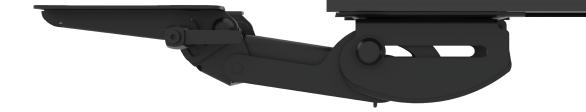

## Product specs

Lift-and-lock articulating arms provide quick and easy height adjustment. To position the platform to the desired height, simply tilt the front edge of the platform up, then raise or lower the entire platform. Release the platform and the arm will lock into place.

- · Lift-and-lock height adjustment
- Optional positive tilt lock-out tab
- 12.3" glide track
- 13.0" minimum required for full retraction
- +22.6°/-12.4° tilt adjustment
- 6.0" height adjustment range
  - 2.4" above track | 3.6" below track
- 360° glide track rotation
- Positions flush with worksurfaces
- Recommended for shallow worksurfaces
- Recommended for PL003-27N notched
  platform for full retraction
- Warranty: 15 yr.