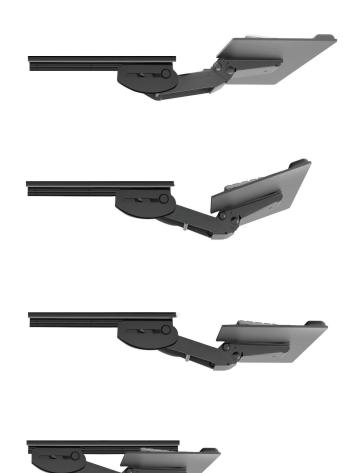

## Product specs

Lift-and-lock articulating arms provide quick and easy height adjustment. To position the platform to the desired height, simply tilt the front edge of the platform up, then raise or lower the entire platform. Release the platform and the arm will lock into place.

- · Lift-and-lock height adjustment
- Optional positive tilt lock-out tab
- 12.3" glide track
- 13.0" minimum required for full retraction
- +22.6°/-12.4° tilt adjustment
- 6.0" height adjustment range
  - 2.4" above track | 3.6" below track
- 360° glide track rotation
- Positions flush with worksurfaces
- Recommended for shallow worksurfaces
- Recommended for PL003-27N notched
  platform for full retraction
- Warranty: 15 yr.