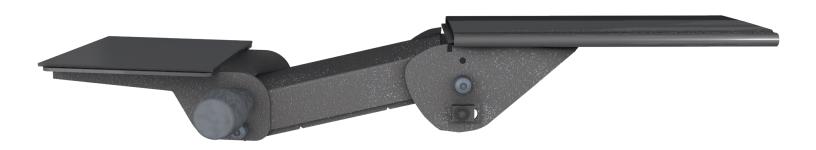

## **Product specs**

The AA750DAT combines ultra-smooth adjustment with the convenience of a lift-and-lock and the precise placement of a dial-a-tilt.

- · Lift-and-lock height adjustment
- · Dial-a-tilt adjustment
- 21.8" glide track
- 22.0" min. clearance required for full retraction
- +10°/-15° tilt adjustment
- 7.1" height adjustment range
  - 2.2" above track | 4.9" below track
- 360° glide track rotation
- · Positions flush with worksurface
- Recommended for any platform
- Warranty: 15 yr.