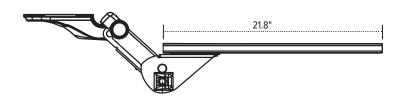

## **Product specs**

The AA750DAT combines ultra-smooth adjustment with the convenience of a lift-and-lock and the precise placement of a dial-a-tilt.

- · Lift-and-lock height adjustment
- · Dial-a-tilt adjustment
- 21.8" glide track
- 22.0" min. clearance required for full retraction
- +10°/-15° tilt adjustment
- 7.1" height adjustment range
  - 2.2" above track | 4.9" below track
- 360° glide track rotation
- · Positions flush with worksurface
- Recommended for any platform
- Warranty: 15 yr.