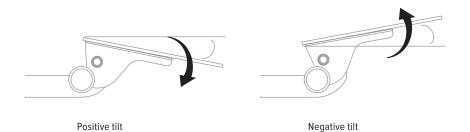

## **Product specs**

The AA750DAT combines ultra-smooth adjustment with the convenience of a lift-and-lock and the precise placement of a dial-a-tilt.

- · Lift-and-lock height adjustment
- · Dial-a-tilt adjustment
- 21.8" glide track
- 22.0" min. clearance required for full retraction
- +10°/-15° tilt adjustment
- 7.1" height adjustment range
  - 2.2" above track | 4.9" below track
- 360° glide track rotation
- · Positions flush with worksurface
- Recommended for any platform
- Warranty: 15 yr.