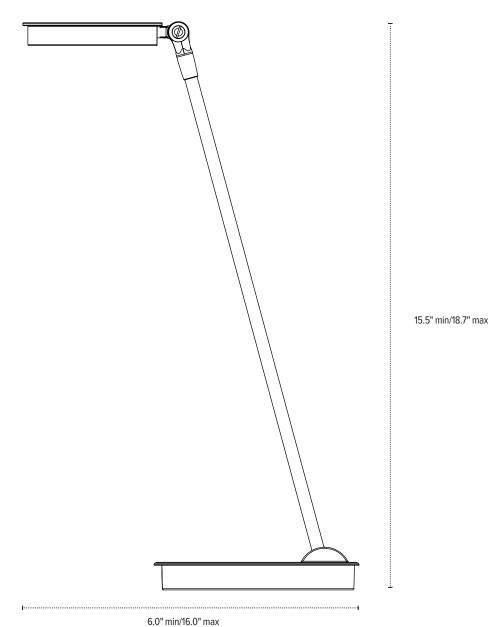

## **Product specs**

- LED
- 5000K color temperature
- 900 lumens
- 90 CRI
- 8W
- 90,000 hrs. lamp life
- 6.0' power cord
- 16.0" reach
- Power adapter is ETL and CE listed
- Light is ETL listed
- Touch and hold built-in dimmer
- USB charging port
- 6 hr. shut-off
- · Available in three colors: silver, black, and white
- Designed by Sava Čvek
- Warranty: 15 yr. (structural)/1 yr. (LED transformer)