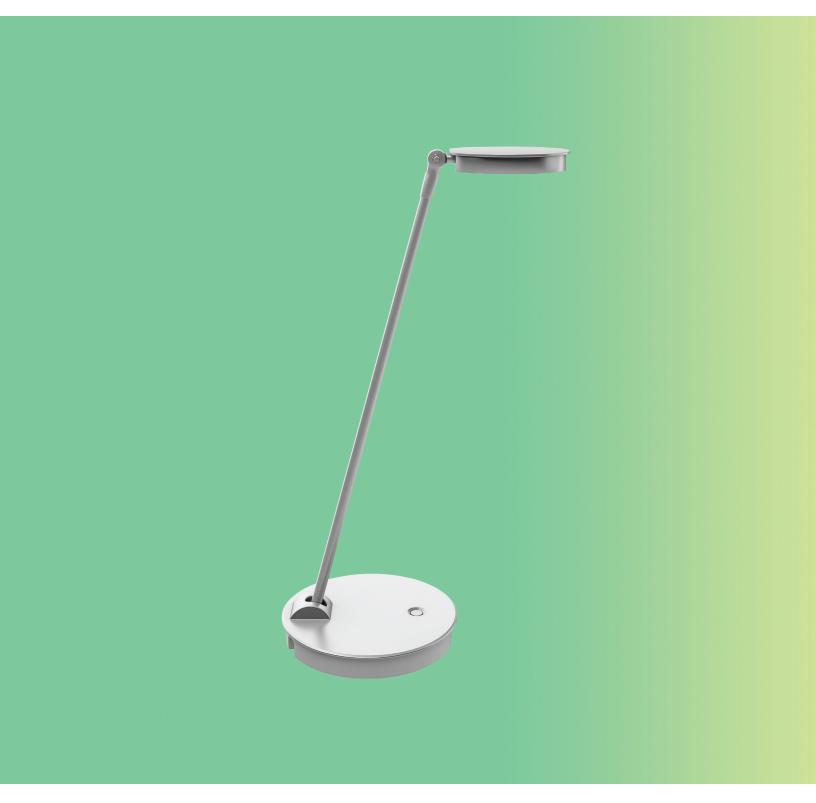

Single arm LED task light

Luminaire

adjustable range of single arm

adjustable shade

## **Product specs**

- LED
- 5000K color temperature
- 900 lumens
- 90 CRI
- 8W
- 90,000 hrs. lamp life
- 6.0' power cord
- 16.0" reach
- Power adapter is ETL and CE listed
- Light is ETL listed
- Touch and hold built-in dimmer
- USB charging port
- 6 hr. shut-off
- · Available in three colors: silver, black, and white
- Designed by Sava Čvek
- Warranty: 15 yr. (structural)/1 yr. (LED transformer)