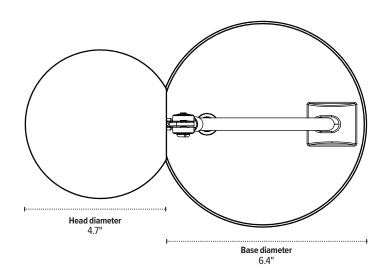

## **Product specs**

- LED
- 5000K color temperature
- 900 lumens
- 90 CRI
- 8W
- 90,000 hrs. lamp life
- 6.0' power cord
- 16.0" reach
- Power adapter is ETL and CE listed
- Light is ETL listed
- Touch and hold built-in dimmer
- USB charging port
- 6 hr. shut-off
- · Available in three colors: silver, black, and white
- Designed by Sava Čvek
- Warranty: 15 yr. (structural)/1 yr. (LED transformer)