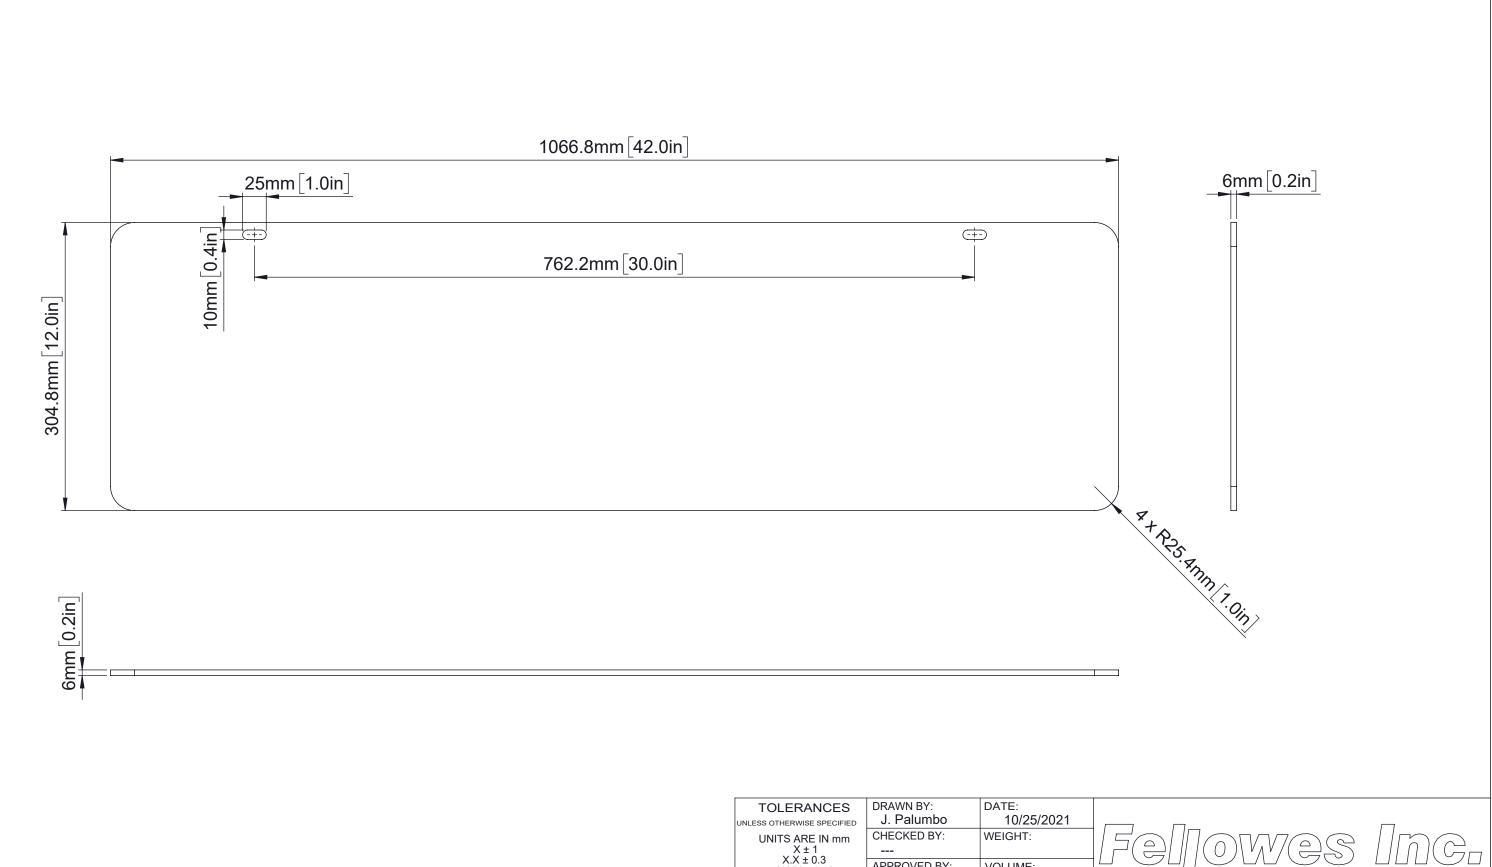

| TOLERANCES                                                                                                                                                                                                                                  | DRAWN BY:<br>J. Palumbo | DATE:<br>10/25/2021 | 1        |                           |                        |          |
|---------------------------------------------------------------------------------------------------------------------------------------------------------------------------------------------------------------------------------------------|-------------------------|---------------------|----------|---------------------------|------------------------|----------|
| UNITS ARE IN mm                                                                                                                                                                                                                             | CHECKED BY:             | WEIGHT:             | <u> </u> |                           | Jallawae Ima           | <u> </u> |
|                                                                                                                                                                                                                                             | APPROVED BY:            | VOLUME:             |          |                           |                        | クロ       |
| INCHES ARE IN [0.000]                                                                                                                                                                                                                       | MATERIAL:               |                     | TITLE:   |                           |                        |          |
| First Angle                                                                                                                                                                                                                                 | FINISH:                 | SCALE: SIZE 1:4 B   |          | 48" Acrylic Modesty Panel |                        |          |
| THIS DRAWING AND THE INFORMATION CONTAINED HEREIN IS A CONFIDENTIAL DISCLOSURE, THE SUBJECT MATTER OF WHICH IS THE PROPERTY OF THE FELLOWES INC. AND MAY NOT BE DISCLOSED TO OTHERS. All MATERIALS MUST COMPLY WITH ROHS AND WEEE STANDARDS |                         |                     |          | 3 OF 5                    | Acyrlic Modesty Panels | N/A      |