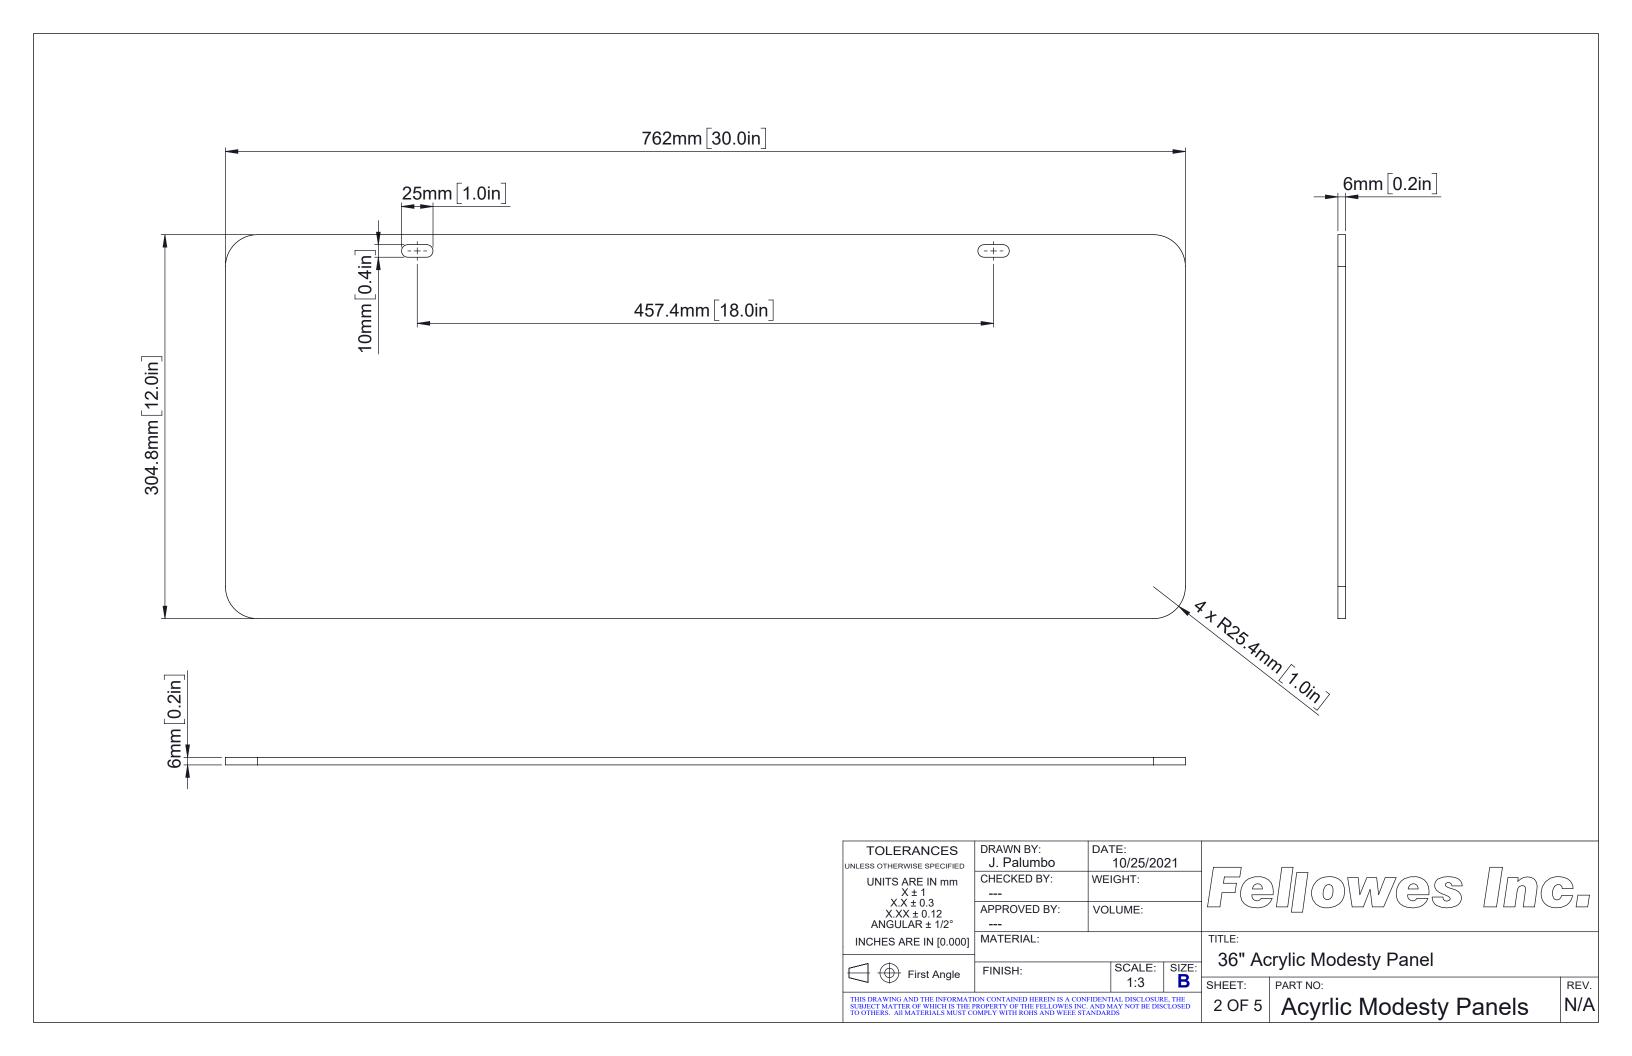

| TOLERANCES                                                                                                                                                                                                                                  | DRAWN BY:<br>J. Palumbo | DATE:<br>10/25/2021 | 1        |                           |                        |          |
|---------------------------------------------------------------------------------------------------------------------------------------------------------------------------------------------------------------------------------------------|-------------------------|---------------------|----------|---------------------------|------------------------|----------|
| UNITS ARE IN mm