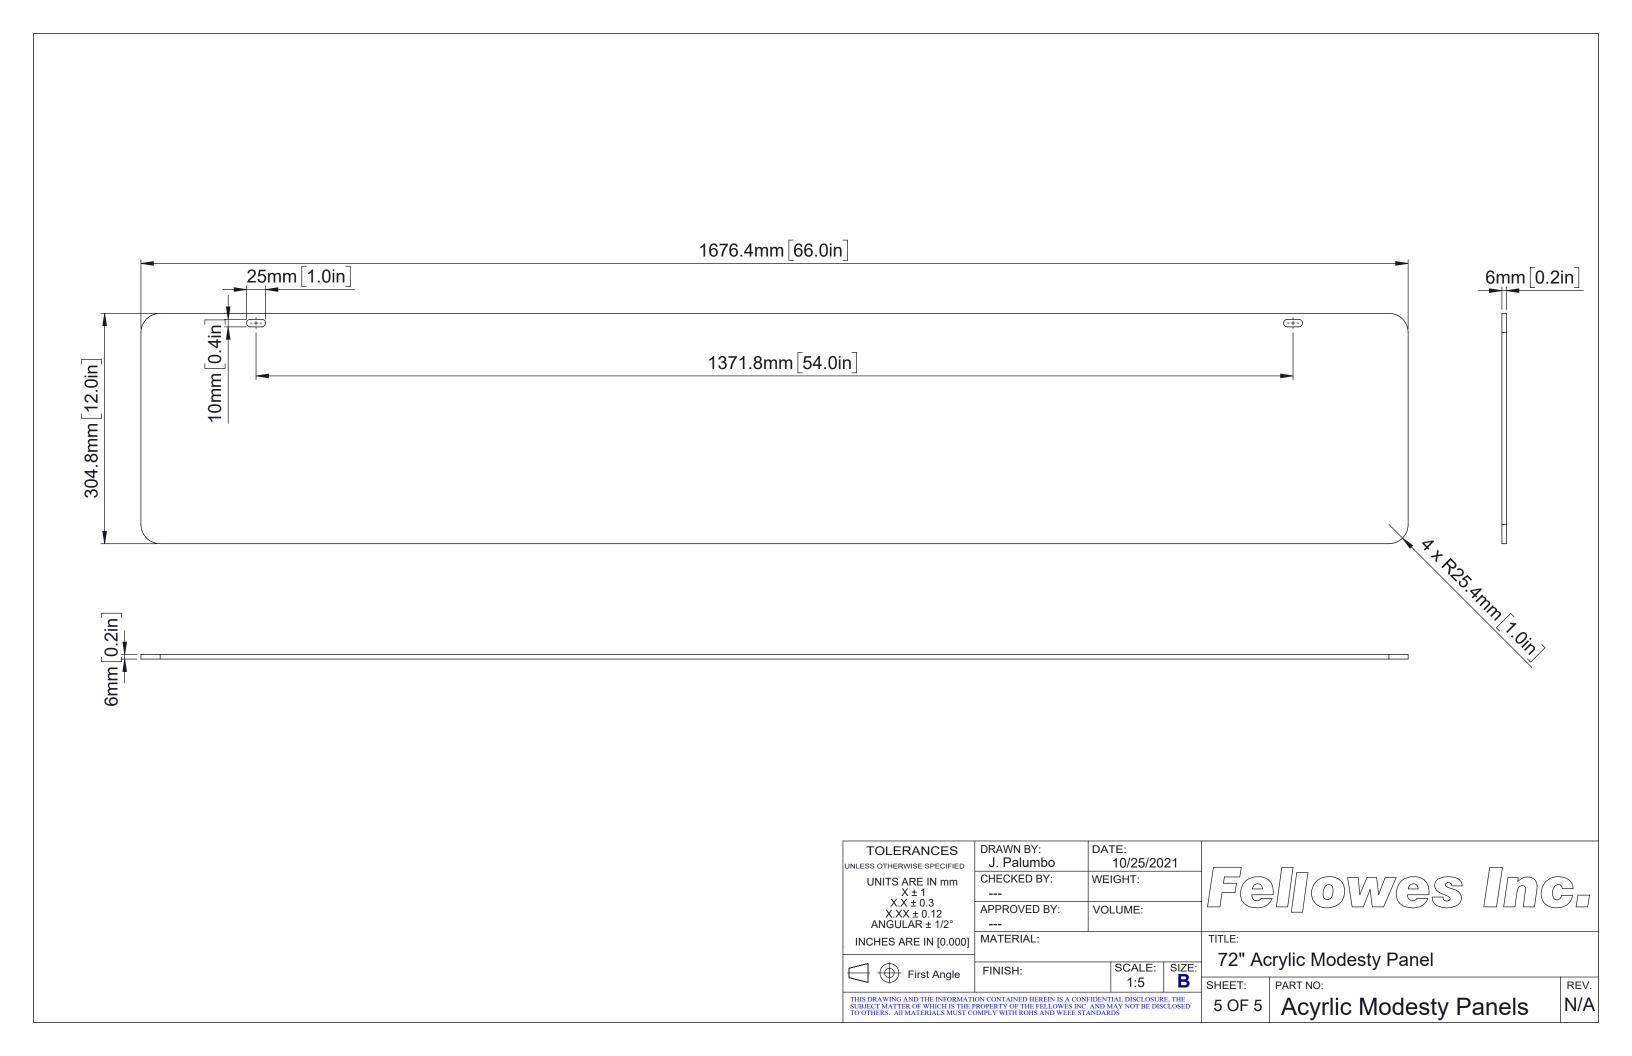

| TOLERANCES                                                                                                                                                                                                                                  | DRAWN BY:<br>J. Palumbo | DATE:<br>10/25/2021 | 1        |                           |                        |          |
|---------------------------------------------------------------------------------------------------------------------------------------------------------------------------------------------------------------------------------------------|-------------------------|---------------------|----------|---------------------------|------------------------|----------|
| UNITS ARE IN mm                                                                                                                                                                                                                             | CHECKED BY:             | WEIGHT:             | <u> </u> |                           | Jallawae Ima           | <u> </u> |
|                                                                                                                                                                                                                                             | APPROVED BY:            | VOLUME:             |          |                           |                        | クロ       |
| INCHES ARE IN [0.000]                                                                                                                                                                                                                       | MATERIAL:               |                     | TITLE:   |                           |                        |          |
| First Angle                                                                                                                                                                                                                                 | FINISH:                 | SCALE: SIZE 1:4 B   |          | 48" Acrylic Modesty Panel |                        |          |
| THIS DRAWING AND THE INFORMATION CONTAINED HEREIN IS A CONFIDENTIAL DISCLOSURE, THE SUBJECT MATTER OF WHICH IS THE PROPERTY OF THE FELLOWES INC. AND MAY NOT BE DISCLOSED TO OTHERS. All MATERIALS MUST COMPLY WITH ROHS AND WEEE STANDARDS |                         |                     |          | 3 OF 5                    | Acyrlic Modesty Panels | N/A      |