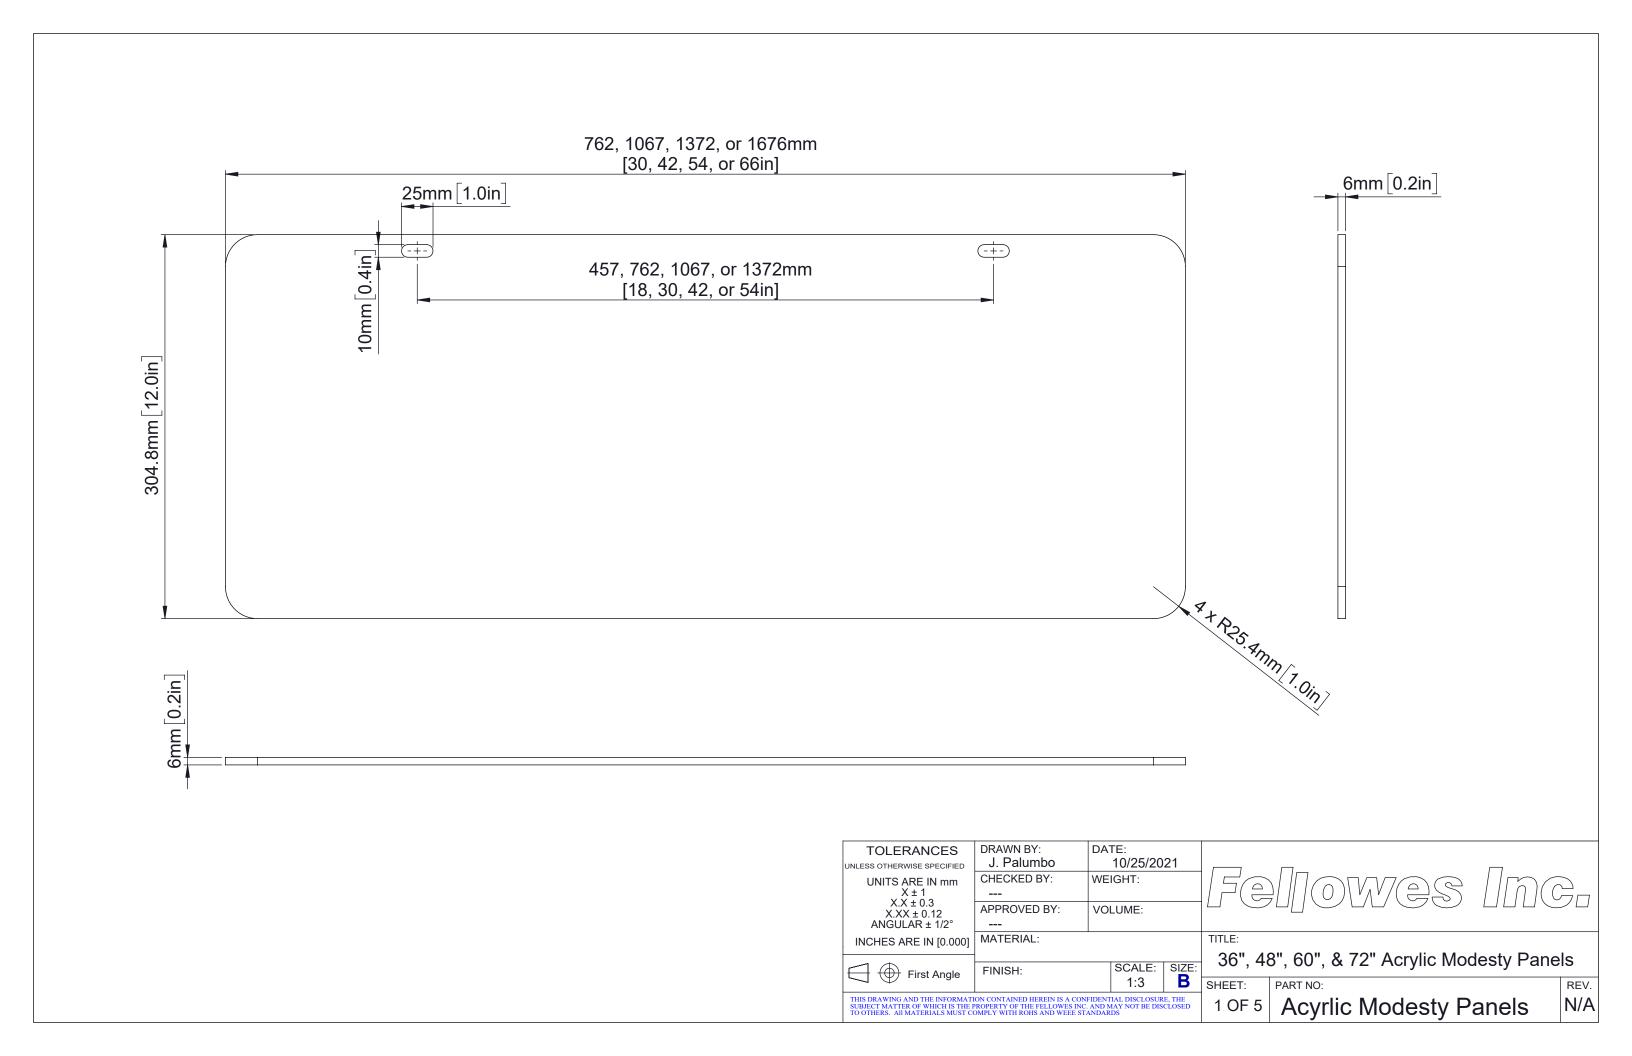

| TOLERANCES                                                                                                                                                                                                                                  | DRAWN BY:<br>J. Palumbo | DATE:<br>10/25/2021 | 1        |                           |                        |          |
|---------------------------------------------------------------------------------------------------------------------------------------------------------------------------------------------------------------------------------------------|-------------------------|---------------------|----------|---------------------------|------------------------|----------|
| UNITS ARE IN mm