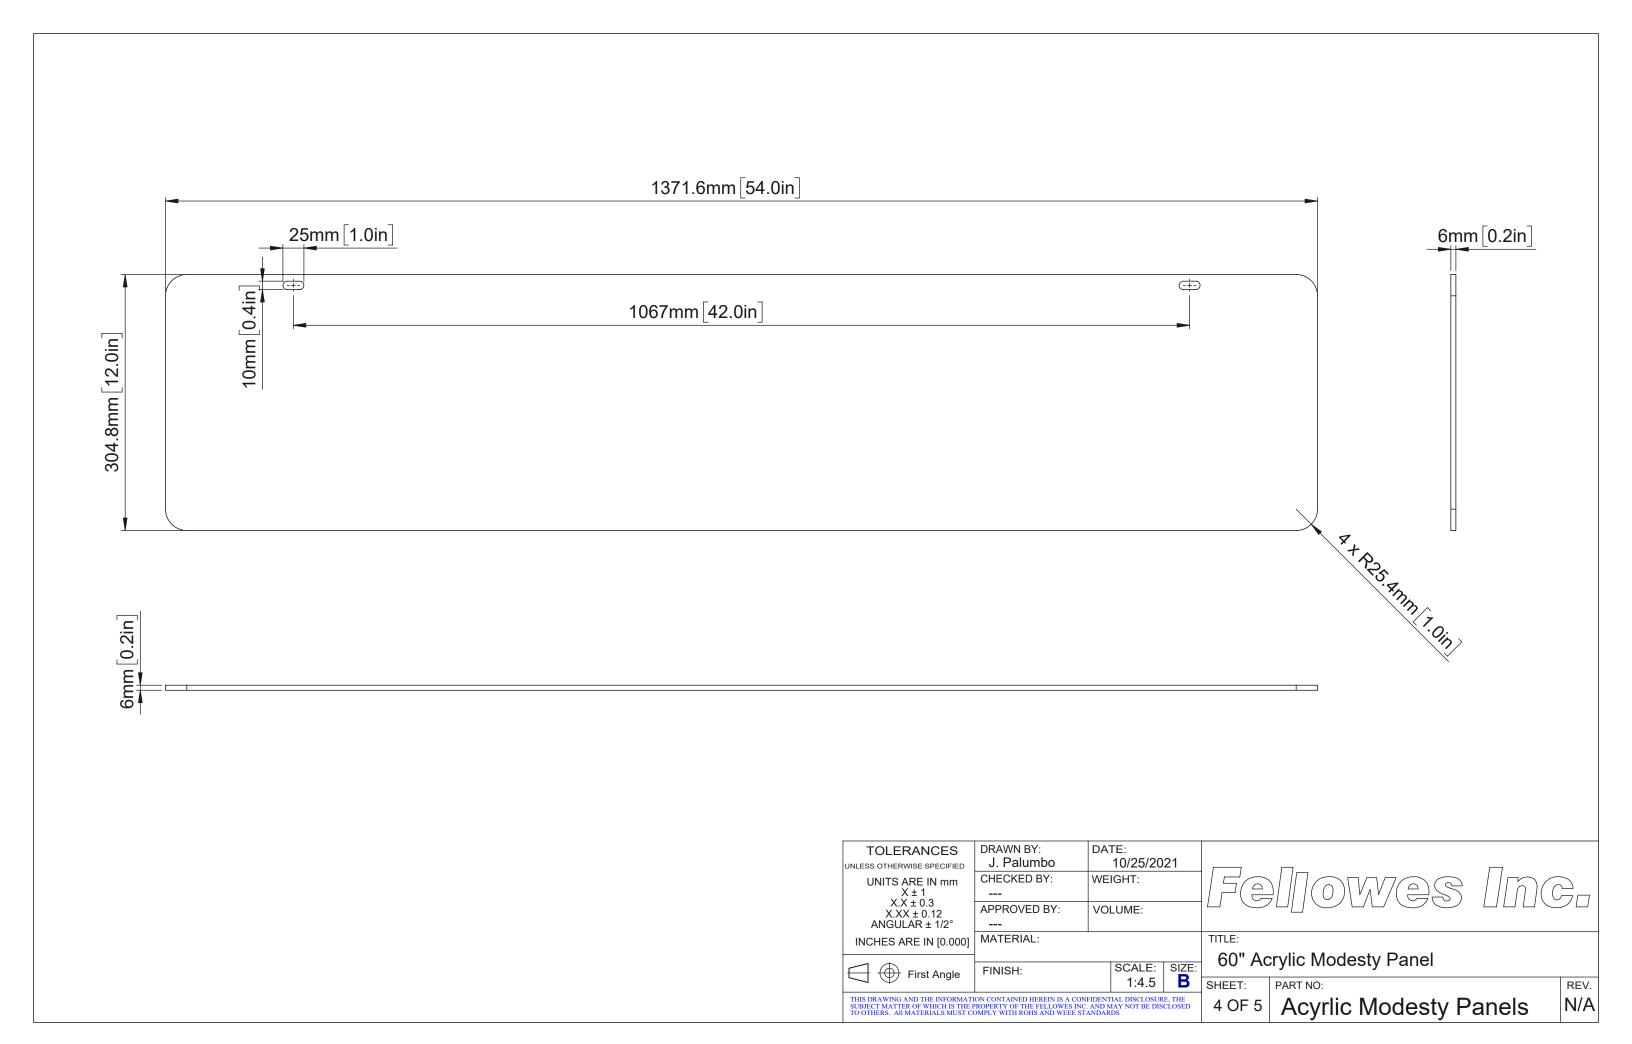

TLE:   |                           |                        |          |
| First Angle                                                                                                                                                                                                                                 | FINISH:                 | SCALE: SIZE 1:4 B   |          | 48" Acrylic Modesty Panel |                        |          |
| THIS DRAWING AND THE INFORMATION CONTAINED HEREIN IS A CONFIDENTIAL DISCLOSURE, THE SUBJECT MATTER OF WHICH IS THE PROPERTY OF THE FELLOWES INC. AND MAY NOT BE DISCLOSED TO OTHERS. All MATERIALS MUST COMPLY WITH ROHS AND WEEE STANDARDS |                         |                     |          | 3 OF 5                    | Acyrlic Modesty Panels | N/A      |