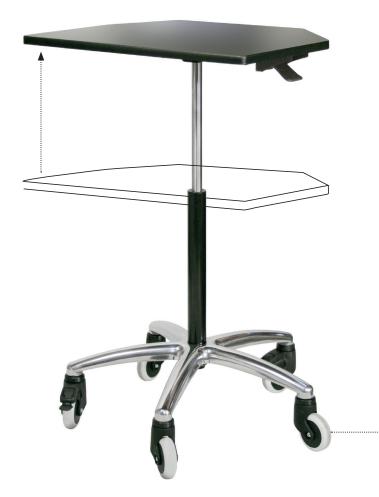

#### **Product specs**

- · Pneumatic lift platform with wire controller
- 5-star base with heavy-duty casters (2 locking)
- Includes cable management system
- 26.5"w x 22.5"d top platform
- 13.0" height adjustment for platform 28.0"-41.0" (low/high)
- 26.8"w x 22.8"d platform measurement
- 28.8" diameter base measurement
- 20 lb. weight capacity
- Effortless height adjustment
- · Ideal for mobile height adjustability
- · Additional accessories available
- Warranty: 15 yr.