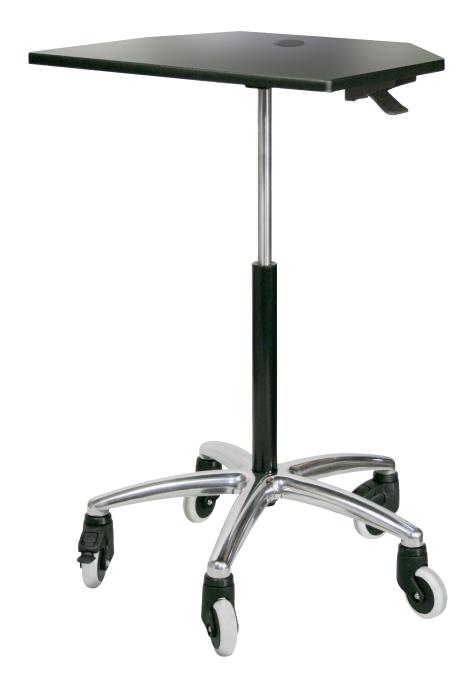

#### Base model workstation-on-wheels

#### **Product specs**

- · Pneumatic lift platform with wire controller
- 5-star base with heavy-duty casters (2 locking)
- Includes cable management system
- 26.5"w x 22.5"d top platform
- 13.0" height adjustment for platform 28.0"-41.0" (low/high)
- 26.8"w x 22.8"d platform measurement
- 28.8" diameter base measurement
- 20 lb. weight capacity
- Effortless height adjustment
- · Ideal for mobile height adjustability
- · Additional accessories available
- Warranty: 15 yr.