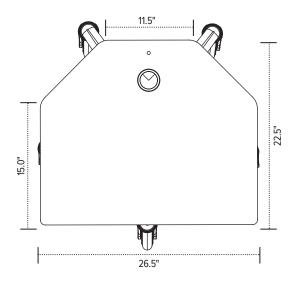

#### **Product specs**

- · Pneumatic lift platform with wire controller
- 5-star base with heavy-duty casters (2 locking)
- Includes cable management system
- 26.5"w x 22.5"d top platform
- 13.0" height adjustment for platform 28.0"-41.0" (low/high)
- 26.8"w x 22.8"d platform measurement
- 28.8" diameter base measurement
- 20 lb. weight capacity
- Effortless height adjustment
- · Ideal for mobile height adjustability
- · Additional accessories available
- Warranty: 15 yr.