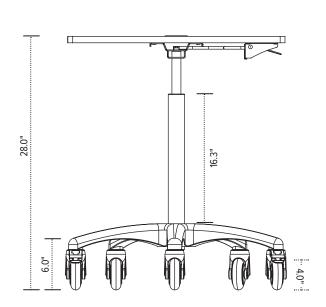

#### **Product specs**

- · Pneumatic lift platform with wire controller
- 5-star base with heavy-duty casters (2 locking)
- Includes cable management system
- 26.5"w x 22.5"d top platform
- 13.0" height adjustment for platform 28.0"-41.0" (low/high)
- 26.8"w x 22.8"d platform measurement
- 28.8" diameter base measurement
- 20 lb. weight capacity
- Effortless height adjustment
- · Ideal for mobile height adjustability
- · Additional accessories available
- Warranty: 15 yr.