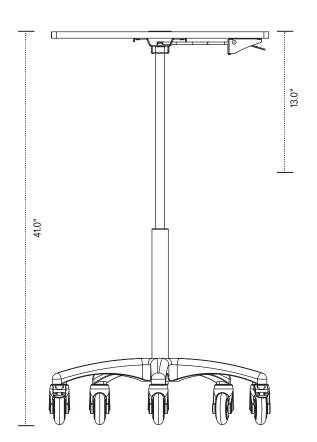

#### **Product specs**

- · Pneumatic lift platform with wire controller
- 5-star base with heavy-duty casters (2 locking)
- Includes cable management system
- 26.5"w x 22.5"d top platform
- 13.0" height adjustment for platform 28.0"-41.0" (low/high)
- 26.8"w x 22.8"d platform measurement
- 28.8" diameter base measurement
- 20 lb. weight capacity
- Effortless height adjustment
- · Ideal for mobile height adjustability
- · Additional accessories available
- Warranty: 15 yr.