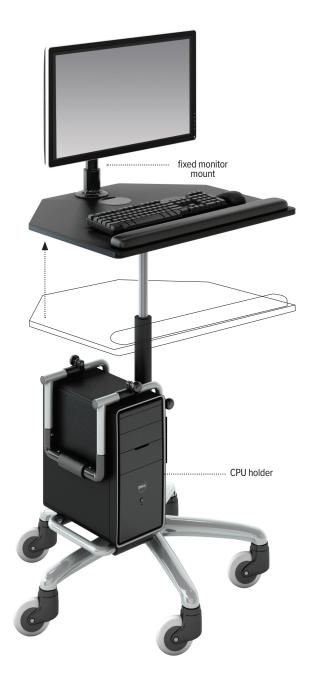

## **Product specs**

- · Pneumatic lift platform with wire controller
- 5-star base with heavy-duty casters (2 locking)
- Includes cable management system
- 26.5"w x 22.5"d top platform
- 13.0" platform height adjustment:
  - 28.0"-41.0"(low/high)
- 28.0" diameter base
- 20 lbs. platform weight capacity (including surface)
- Includes:
  - Adjustable CPU Holder
  - Palm rest
  - Fixed monitor mount
- CPU Holder dimensions:
  - 13.0"-21.0" adjustable height
  - 2.5"-8.3" adjustable width
  - 50lbs. weight capacity
- Warranty:
  - 2 yrs. palm rest
  - 15 yrs. all other components