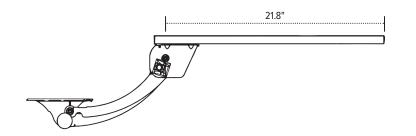

#### **Product specs**

The AA780DAT combines ultra-smooth adjustment with the convenience of a lift-and-lock and the precise placement of a dial-a-tilt

- Lift-and-lock height adjustment
- Dial-a-tilt indicator gauge
- 21.8" glide track
- 22.0" min. clearnance for full retraction
- +10°/-15° tilt adjustment
- Height adjustment range: 12.9"
  - 8.3" above track | 4.7" below track
- 360° rotation
- · Positions flush with worksurface
- Recommended for any platform
- Warranty: 15 yr.