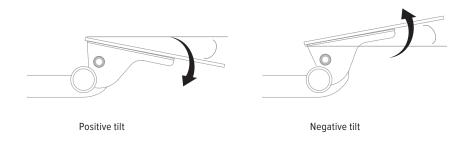

#### **Product specs**

The AA780DAT combines ultra-smooth adjustment with the convenience of a lift-and-lock and the precise placement of a dial-a-tilt

- Lift-and-lock height adjustment
- Dial-a-tilt indicator gauge
- 21.8" glide track
- 22.0" min. clearnance for full retraction
- +10°/-15° tilt adjustment
- Height adjustment range: 12.9"
  - 8.3" above track | 4.7" below track
- 360° rotation
- · Positions flush with worksurface
- Recommended for any platform
- Warranty: 15 yr.