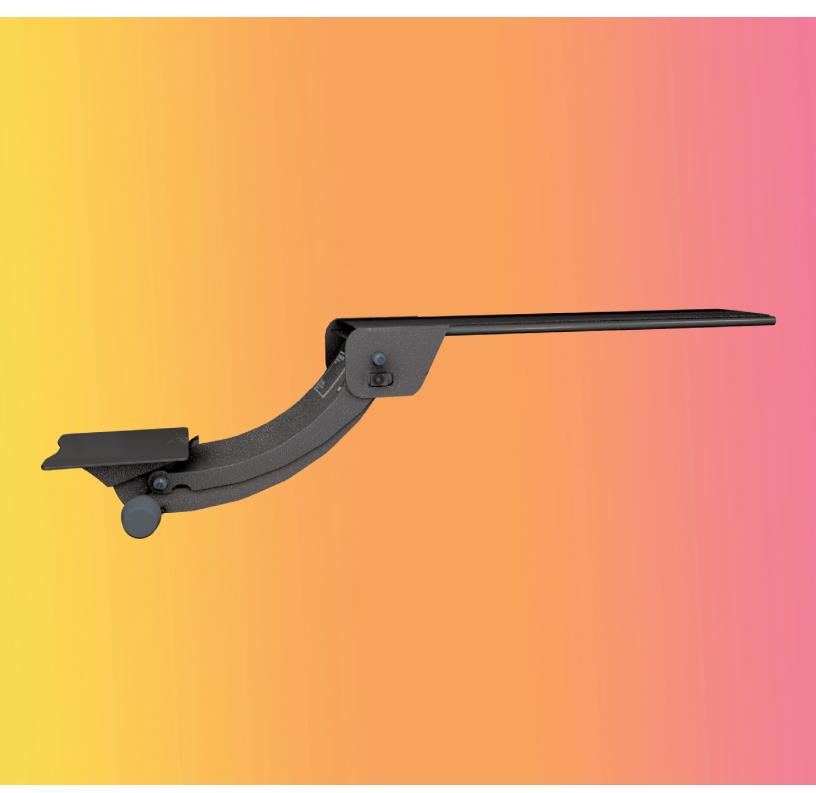

#### **Product specs**

The AA780DAT combines ultra-smooth adjustment with the convenience of a lift-and-lock and the precise placement of a dial-a-tilt

- Lift-and-lock height adjustment
- Dial-a-tilt indicator gauge
- 21.8" glide track
- 22.0" min. clearnance for full retraction
- +10°/-15° tilt adjustment
- Height adjustment range: 12.9"
  - 8.3" above track | 4.7" below track
- 360° rotation
- · Positions flush with worksurface
- Recommended for any platform
- Warranty: 15 yr.