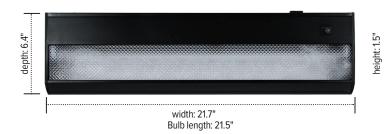

#### UCL24MAG-BLK

#### Product specs (24.0")

- 21.7"w x 6.4"d x 1.5"h unit size
- 1150 lumens
- 13 watts
- 80 CRI
- 30,000 hrs. lamp life