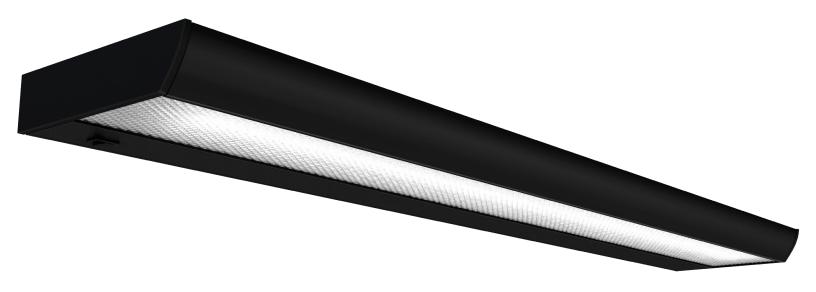

# UCL Mag series

Under cabinet LED lighting track

### UCL Mag series

### esi

Under cabinet LED lighting track

#### **Product specs (universal)**

- 2 lengths: 24.0", 48.0" (nominal)
- 3500K color temperature
- · Prismatic lens
- Mounting hardware Includes: spring bars, magnets, and wood screws
- 9.0' power cord with additional outlet for daisy chain configurations
- · Power source is UL Listed
- Warranty: 15 yr. (structural)
  1yr. (LED transformer)