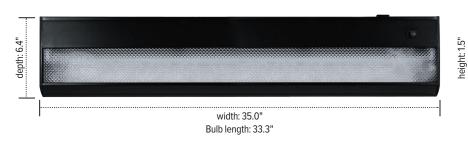

#### UCL48MAG-BLK

#### Product specs (48.0")

- 35.0"w x 6.4"d x 1.5"h unit size
- 2100 lumens
- 22 watts
- 80 CRI
- 30,000 hrs. lamp life

#### Model #

UCL48MAG-BLK