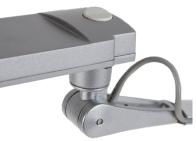

| Model #       | List price |
|---------------|------------|
| ○ VIVID-X-SLV | \$335      |

can position anywhere along its motion path

touch and release dimmer button