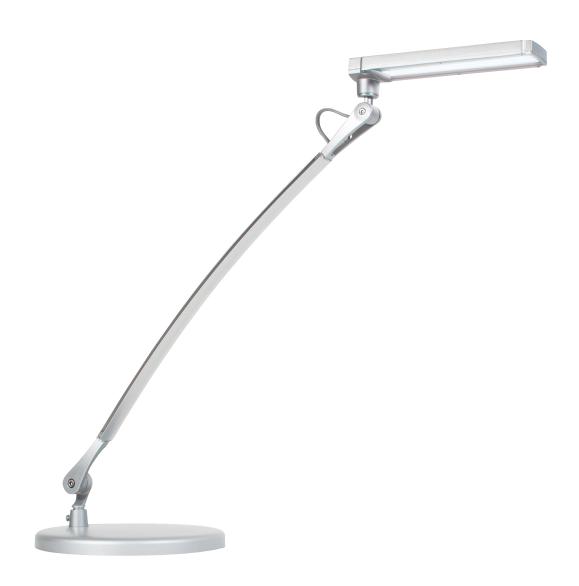

#### **Product specs**

- LED
- 4100K color temperature
- 350 lumens
- 85 CRI
- 6W
- 50,000 hours lamp life
- 8 hr. auto shut-off
- · Single arm

- Touch and release built-in dimmer with three brightness settings
- 6.0' power cord
- · Power source is UL listed
- 27.0" arm reach
- 180° rotation at light source
- 360° rotation on base
- Warranty: 15 yr. (structural) 1yr. (LED transformer)

| Model #       | List price |
|---------------|------------|
| ○ VIVID-X-SLV | \$335      |

can position anywhere along its motion path

touch and release dimmer button