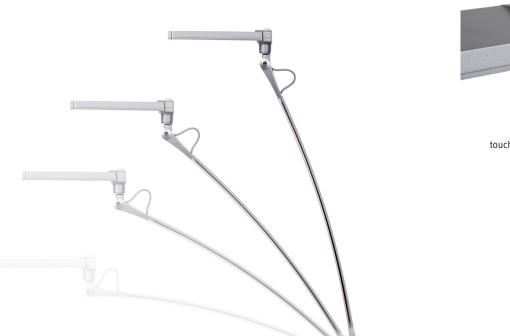

| Model #       | List price |
|---------------|------------|
| ○ VIVID-X-SLV | \$335      |

can position anywhere along its motion path

touch and release dimmer button