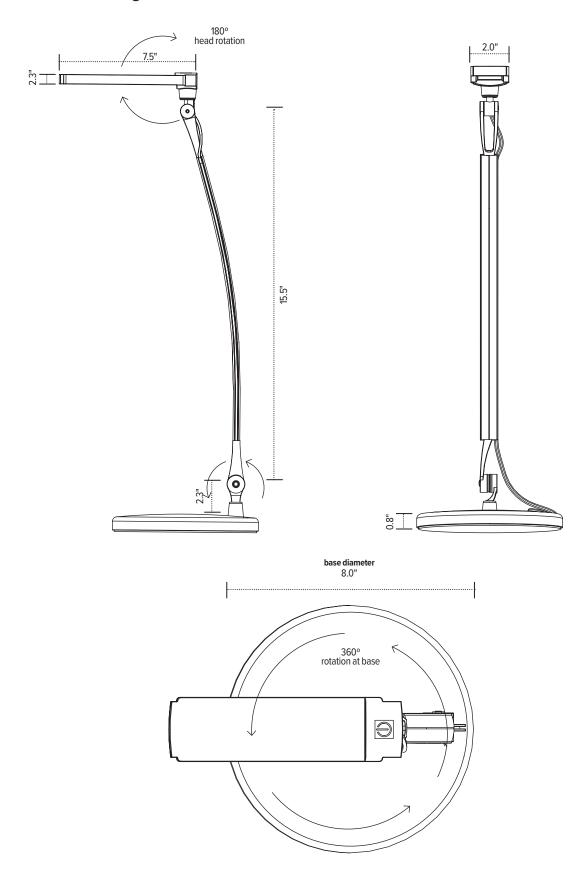

#### **Product specs**

- LED
- 4100K color temperature
- 350 lumens
- 85 CRI
- 6W
- 50,000 hours lamp life
- 8 hr. auto shut-off
- · Single arm

- Touch and release built-in dimmer with three brightness settings
- 6.0' power cord
- · Power source is UL listed
- 27.0" arm reach
- 180° rotation at light source
- 360° rotation on base
- Warranty: 15 yr. (structural) 1yr. (LED transformer)