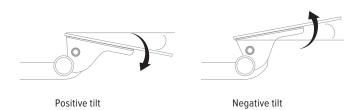

## **Product specs**

- Recommended for straight edge worksurfaces
- PL003-25 keyboard platform\*
- 25.0" rectangle keyboard platform
- · Accommodates left or right handed users
- · AA360 articulating arm
- · Lift-and-lock height adjustment
- 21.0" glide track
- 21.0" clearance required for full retraction
- ±15° tilt
- 7.0" height adjustment range
  - 2.5" above track | 4.5" below track
- 360° rotation
- · Positions flush with worksurface
- Warranty:
  - 15 yr. articulating arm/platform
  - 2 yr. palm rest/mouse pad