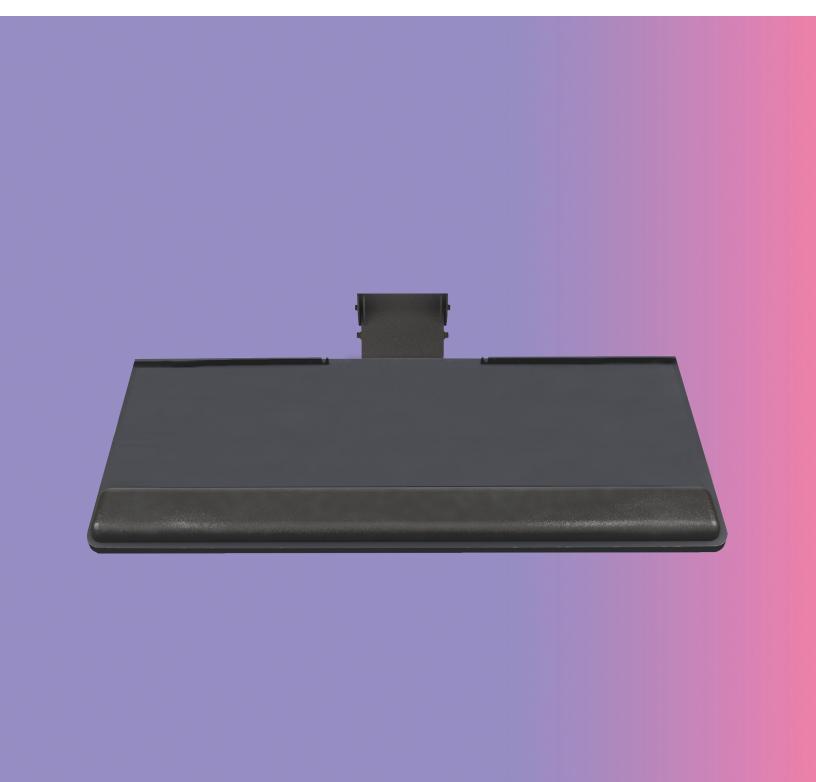

## **Product specs**

- Recommended for straight edge worksurfaces
- PL003-25 keyboard platform\*
- 25.0" rectangle keyboard platform
- · Accommodates left or right handed users
- · AA360 articulating arm
- · Lift-and-lock height adjustment
- 21.0" glide track
- 21.0" clearance required for full retraction
- ±15° tilt
- 7.0" height adjustment range
  - 2.5" above track | 4.5" below track
- 360° rotation
- · Positions flush with worksurface
- Warranty:
  - 15 yr. articulating arm/platform
  - 2 yr. palm rest/mouse pad