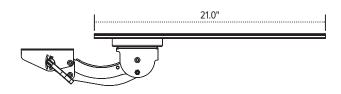

## **Product specs**

- Recommended for straight edge worksurfaces
- PL003-25 keyboard platform\*
- 25.0" rectangle keyboard platform
- · Accommodates left or right handed users
- · AA360 articulating arm
- · Lift-and-lock height adjustment
- 21.0" glide track
- 21.0" clearance required for full retraction
- ±15° tilt
- 7.0" height adjustment range
  - 2.5" above track | 4.5" below track
- 360° rotation
- · Positions flush with worksurface
- Warranty:
  - 15 yr. articulating arm/platform
  - 2 yr. palm rest/mouse pad