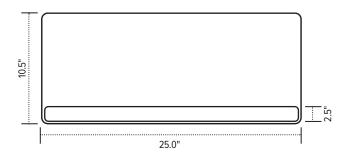

## **Product specs**

- Recommended for straight edge worksurfaces
- PL003-25 keyboard platform\*
- 25.0" rectangle keyboard platform
- · Accommodates left or right handed users
- · AA360 articulating arm
- · Lift-and-lock height adjustment
- 21.0" glide track
- 21.0" clearance required for full retraction
- ±15° tilt
- 7.0" height adjustment range
  - 2.5" above track | 4.5" below track
- 360° rotation
- · Positions flush with worksurface
- Warranty:
  - 15 yr. articulating arm/platform
  - 2 yr. palm rest/mouse pad