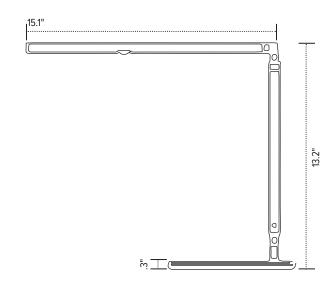

W
- 50,000 hrs. lamp life
- 8 hr. shut-off
- · 12.0' power cord
- · USB-A charging port
- Telescoping arm reach
- · Power source is UL listed

- · Integrated occupancy sensor
- Light turns off after 15 minutes of detecting no motion
- Touch and hold built-in dimmer with three brightness settings
- 180° rotation at light source and lamp arm
- 360° rotation on base
- Warranty: 15 yr. (structural)

  1yr. (LED transformer)



| LUSTRE-SLV | \$499 |
|------------|-------|
| USTRE-WHT  | \$499 |
|            |       |
|            |       |
|            |       |
|            |       |
|            |       |

Model #







folds in half to save space



touch and hold built in dimmer button



USB-A charging port







## Lustre



Telescoping LED task light with USB-A port



### Retracted