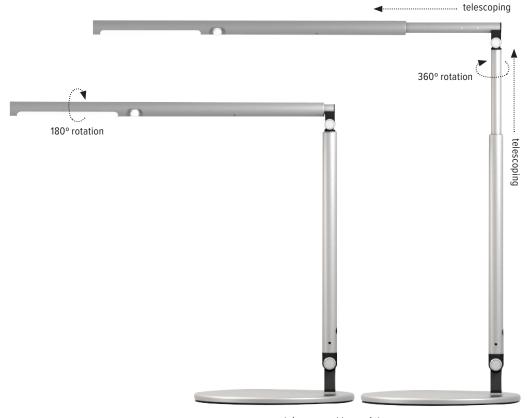

- · Integrated occupancy sensor
- Light turns off after 15 minutes of detecting no motion
- Touch and hold built-in dimmer with three brightness settings
- 180° rotation at light source and lamp arm
- 360° rotation on base
- Warranty: 15 yr. (structural)

### Retracted