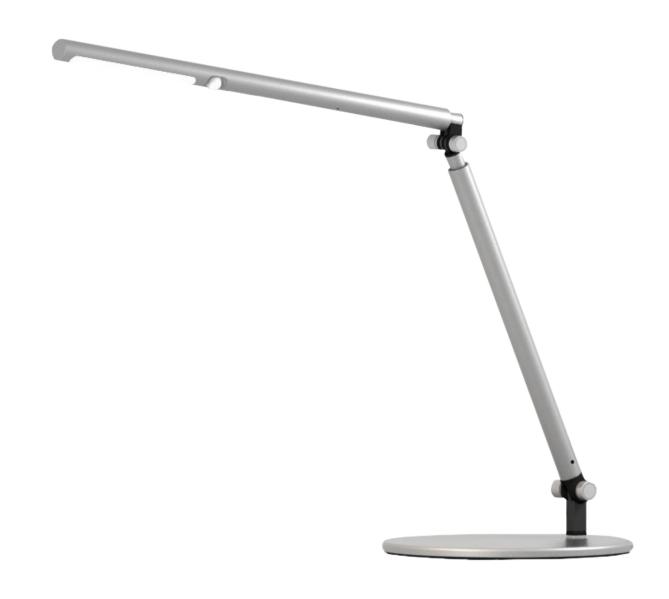

# Lustre

Telescoping LED task light with USB-A port

### Telescoping LED task light with USB-A port

### **Product specs**

- LED
- 3500K color temperature
- 350 lumens
- 83 CRI
- 6W
- 50,000 hrs. lamp life
- 8 hr. shut-off
- · 12.0' power cord
- · USB-A charging port
- Telescoping arm reach
- · Power source is UL listed

- · Integrated occupancy sensor
- Light turns off after 15 minutes of detecting no motion
- Touch and hold built-in dimmer with three brightness settings
- 180° rotation at light source and lamp arm
- 360° rotation on base
- Warranty: 15 yr. (structural)