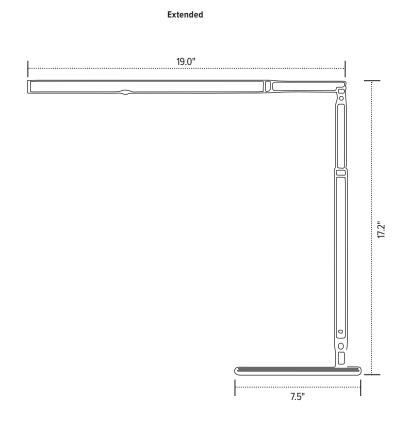

### **Product specs**

- LED
- 3500K color temperature
- 350 lumens
- 83 CRI
- 6W
- 50,000 hrs. lamp life
- 8 hr. shut-off
- · 12.0' power cord
- · USB-A charging port
- Telescoping arm reach
- · Power source is UL listed

- · Integrated occupancy sensor
- Light turns off after 15 minutes of detecting no motion
- Touch and hold built-in dimmer with three brightness settings
- 180° rotation at light source and lamp arm
- 360° rotation on base
- Warranty: 15 yr. (structural)