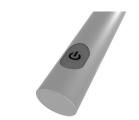

Model #

folds in half to save space

touch and hold built in dimmer button

USB-A charging port