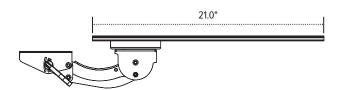

- · Lift-and-lock height adjustment
- 21.0" glide track
- 21.0" min. clearance required for full retraction
- ±15° tilt adjustment
- 7.0" height adjustment range
  - 2.5" above track | 4.5" below track
- 360° glide track rotation
- · Positions flush with the worksurface
- · Recommended for any plaform
- · Release handle for independent tilt adjustment
- · Warranty: 15 yr.