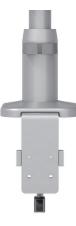

#### **Product specs**

- Finger touch dynamic height adjustment
- Recommended for worksurfaces 36.0" deep or less
- 32.2" arm extension
- 5.6" arm retraction
- +90°/-45° monitor tilt
- +  $\pm 90^{\circ}$  VESA rotation
- 4.0 lb.-20.0 lb. weight capacity (per arm)
- 16.0" pole height (includes base)
- VESA 75mm/100mm quick release
- 180° lock-out feature
- · Specify a grommet mount or a desk clamp mount
- Tension adjustment indicator for precision installation
- Each connection sleeve can accommodate up to three monitors depending on the configuration
- Partially assembled for quick installation
- · Integrated cord management
- · Integrated tool holder
- Meets or exceeds ANSI/BIFMA x5.5 guidelines
- 32.0" max. monitor width Bezel measured left to right. Max. width is contingent on weight capacity.
- Designed for ESI by Roger Webb Associates of London
- Warranty: 15 yr.