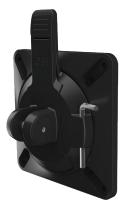

## Dual fixed + motion monitor arm

tension adjustment

grommet mount

connection sleeve

integrated tool storage

desk clamp

#### **Product specs**

- Finger touch dynamic height adjustment
- Recommended for worksurfaces 36.0" deep or less
- 32.2" arm extension
- 5.6" arm retraction
- +90°/-45° monitor tilt
- +  $\pm 90^{\circ}$  VESA rotation
- 4.0 lb.-20.0 lb. weight capacity (per arm)
- 16.0" pole height (includes base)
- VESA 75mm/100mm quick release
- 180° lock-out feature
- · Specify a grommet mount or a desk clamp mount
- Tension adjustment indicator for precision installation
- Each connection sleeve can accommodate up to three monitors depending on the configuration
- Partially assembled for quick installation
- · Integrated cord management
- · Integrated tool holder
- Meets or exceeds ANSI/BIFMA x5.5 guidelines
- 32.0" max. monitor width Bezel measured left to right. Max. width is contingent on weight capacity.
- Designed for ESI by Roger Webb Associates of London
- Warranty: 15 yr.