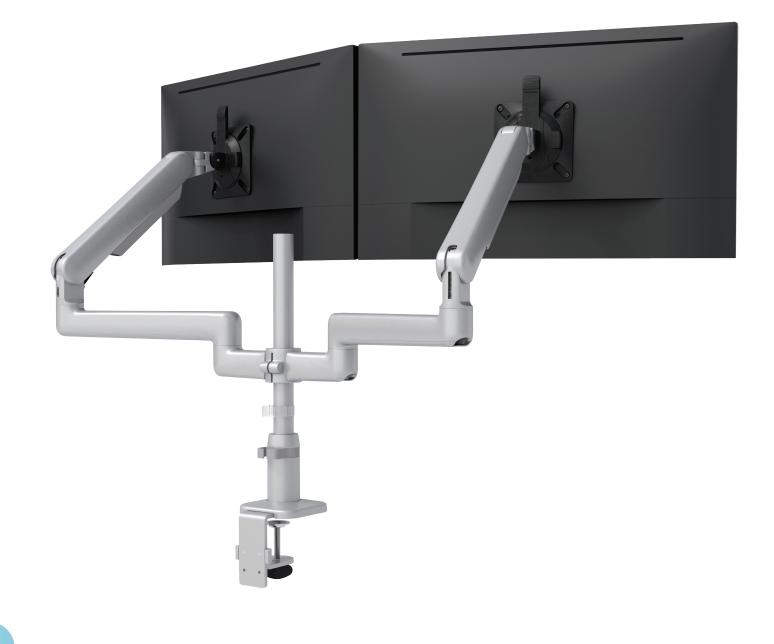

## Dual fixed + motion monitor arm

tension adjustment

grommet mount

connection sleeve

integrated tool storage

desk clamp

#### **Product specs**

- Finger touch dynamic height adjustment
- Recommended for worksurfaces 36.0" deep or less
- 32.2" arm extension
- 5.6" arm retraction
- +90°/-45° monitor tilt
- +  $\pm 90^{\circ}$  VESA rotation
- 4.0 lb.-20.0 lb. weight capacity (per arm)
- 16.0" pole height (includes base)
- VESA 75mm/100mm quick release
- 180° lock-out feature
- · Specify a grommet mount or a desk clamp mount
- Tension adjustment indicator for precision installation
- Each connection sleeve can accommodate up to three monitors depending on the configuration
- Partially assembled for quick installation
- · Integrated cord management
- · Integrated tool holder
- Meets or exceeds ANSI/BIFMA x5.5 guidelines
- 32.0" max. monitor width Bezel measured left to right. Max. width is contingent on weight capacity.
- Designed for ESI by Roger Webb Associates of London
- Warranty: 15 yr.

KataEX2-FM

Dual fixed + motion monitor arm