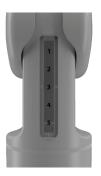

## Dual fixed + motion monitor arm

tension adjustment

grommet mount

connection sleeve

integrated tool storage

desk clamp

#### **Product specs**

- Finger touch dynamic height adjustment
- Recommended for worksurfaces 36.0" deep or less
- 32.2" arm extension
- 5.6" arm retraction
- +90°/-45° monitor tilt
- +  $\pm 90^{\circ}$  VESA rotation
- 4.0 lb.-20.0 lb. weight capacity (per arm)
- 16.0" pole height (includes base)
- VESA 75mm/100mm quick release
- 180° lock-out feature
- · Specify a grommet mount or a desk clamp mount
- Tension adjustment indicator for precision installation
- Each connection sleeve can accommodate up to three monitors depending on the configuration
- Partially assembled for quick installation
- · Integrated cord management
- · Integrated tool holder
- Meets or exceeds ANSI/BIFMA x5.5 guidelines
- 32.0" max. monitor width Bezel measured left to right. Max. width is contingent on weight capacity.
- Designed for ESI by Roger Webb Associates of London
- Warranty: 15 yr.