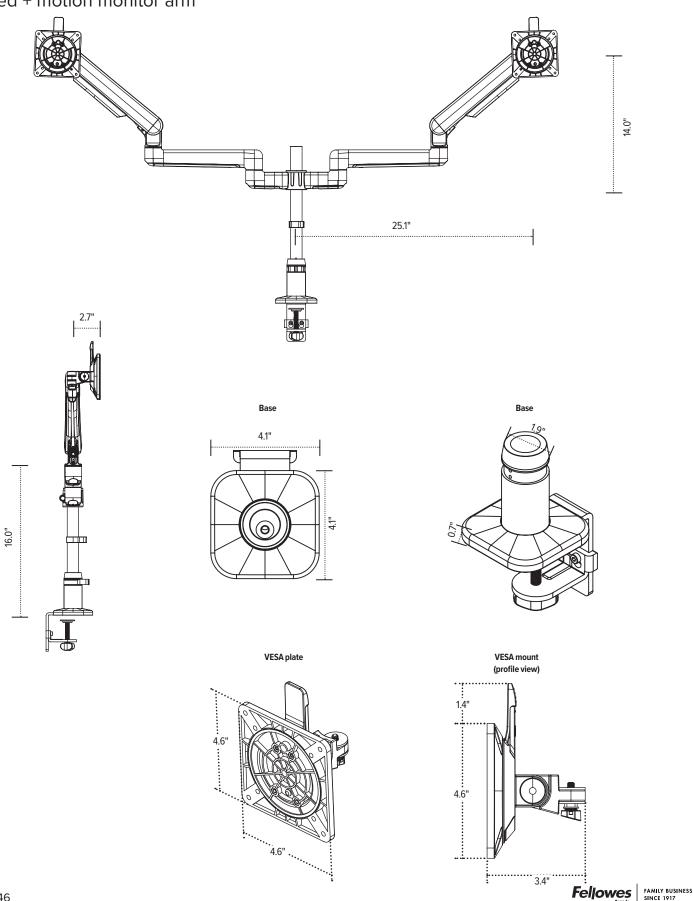

Dual fixed + motion monitor arm

## Dual fixed + motion monitor arm

tension adjustment

grommet mount

connection sleeve

integrated tool storage

desk clamp

#### **Product specs**

- Finger touch dynamic height adjustment
- Recommended for worksurfaces 36.0" deep or less
- 32.2" arm extension
- 5.6" arm retraction
- +90°/-45° monitor tilt
- +  $\pm 90^{\circ}$  VESA rotation
- 4.0 lb.-20.0 lb. weight capacity (per arm)
- 16.0" pole height (includes base)
- VESA 75mm/100mm quick release
- 180° lock-out feature
- · Specify a grommet mount or a desk clamp mount
- Tension adjustment indicator for precision installation
- Each connection sleeve can accommodate up to three monitors depending on the configuration
- Partially assembled for quick installation
- · Integrated cord management
- · Integrated tool holder
- Meets or exceeds ANSI/BIFMA x5.5 guidelines
- 32.0" max. monitor width Bezel measured left to right. Max. width is contingent on weight capacity.
- Designed for ESI by Roger Webb Associates of London
- Warranty: 15 yr.

KataEX2-FM

Dual fixed + motion monitor arm