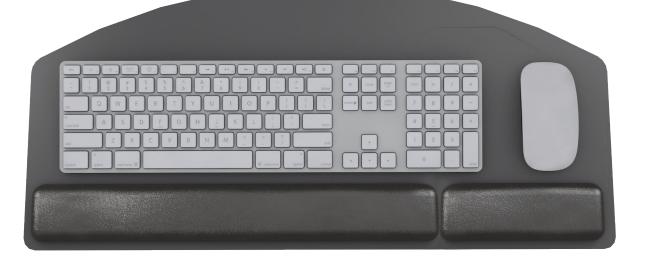

## PLOO6 RADIUS

Designed to complement radius corner work surfaces and position the keyboard closer to the work area. The palm rest(s) allows for left- or right-handed mousing.

All platforms include gel palm rests, mouse pad, mouse guards and cord management clips at no extra charge.

- Palm rests can be configured to support left or right-handed users
- For use on most 42" and larger radius work surfaces
- For left or right-handed users
- Made from black 1/4" thin phenolic for maximum knee clearance