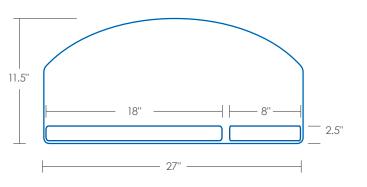

## PLOO6 RADIUS

Designed to complement radius corner work surfaces and position the keyboard closer to the work area. The palm rest(s) allows for left- or right-handed mousing.

All platforms include gel palm rests, mouse pad, mouse guards and cord management clips at no extra charge.

- Palm rests can be configured to support left or right-handed users
- For use on most 42" and larger radius work surfaces
- For left or right-handed users
- Made from black 1/4" thin phenolic for maximum knee clearance

MODEL # PL006-27







## esiergo.com | 800.833.3746

GSA Contract Holder • 2020 CAP & GIZA Project Spec • IceEdge • Sketch-Up