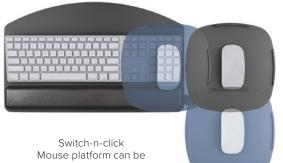

## **PL217**

used in three different positions.

| Model # | List price |
|---------|------------|
|         |            |

PL217

\$202

MOUSE IN LINE- Mouse can be positioned in direct line with the keyboard at either mouse-above height or platform height

MOUSE OVER - Mouse can be positioned over the 10-key to decrease reach

MOUSE FORWARD - Mouse can be positioned closer to the body for improved ergonomic comfort at either mouse-above height or platform height