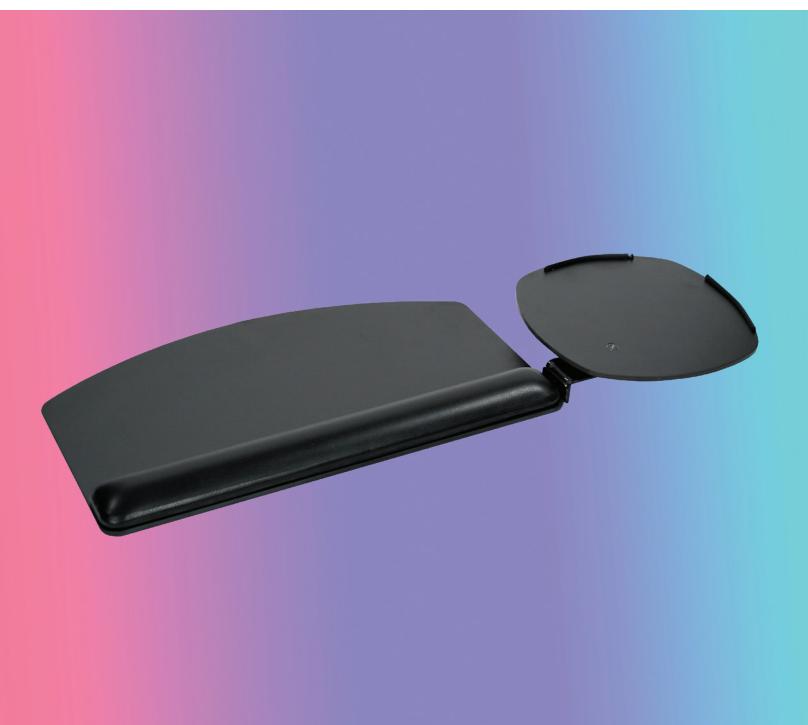

## PL217

switch-n-click keyboard platform

## **Product specs**

- Includes:
  - Gel palm rests
  - Mouse pad
  - Mouse guards
  - Cord management clips
- Reversible design; mouse platform mounts on left or right side - no tools required
- Independent tilt and swivel mousing platform
- · Can be used as a mouse in line, mouse over, or mouse forward
- Made from black 0.3" thin phenolic
- Designed to complement radius corner worksurfaces
- Warranty:
  - 15 yr. platform
  - 2 yr. palm rest/mouse pad
- GSA