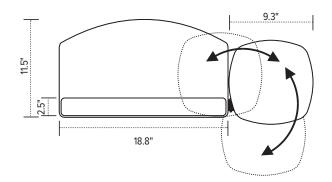

## **Product specs**

- Includes:
  - Gel palm rests
  - Mouse pad
  - Mouse guards
  - Cord management clips
- Reversible design; mouse platform mounts on left or right side - no tools required
- Independent tilt and swivel mousing platform
- · Can be used as a mouse in line, mouse over, or mouse forward
- Made from black 0.3" thin phenolic
- Designed to complement radius corner worksurfaces
- Warranty:
  - 15 yr. platform
  - 2 yr. palm rest/mouse pad
- GSA