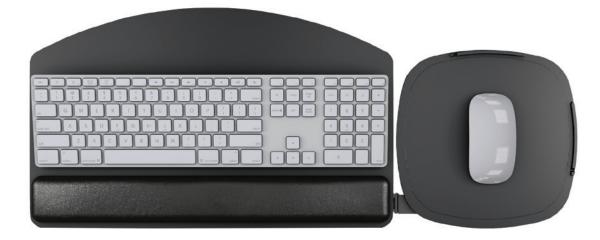

## PL217

switch-n-click keyboard platform

## **Product specs**

- Includes:
  - Gel palm rests
  - Mouse pad
  - Mouse guards
  - Cord management clips
- Reversible design; mouse platform mounts on left or right side - no tools required
- Independent tilt and swivel mousing platform
- · Can be used as a mouse in line, mouse over, or mouse forward
- Made from black 0.3" thin phenolic
- Designed to complement radius corner worksurfaces
- Warranty:
  - 15 yr. platform
  - 2 yr. palm rest/mouse pad
- GSA