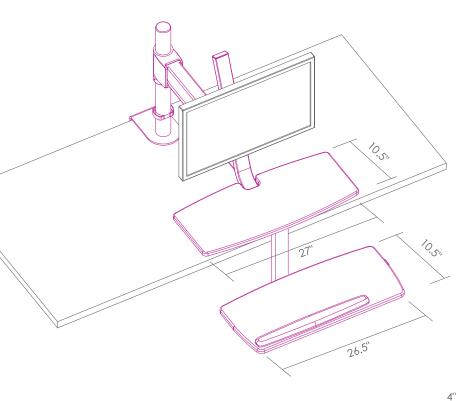

## SINGLE MONITOR ARM SIT-TO-STAND WORKSTATION

- Clamps to the back of the work surface
- Can mount to work surfaces 30" deep or less
- 6" of clearance is needed underneath the work surface for the desk clamp
- Pneumatic Height Adjustment
- Weight Capacity: 20 lbs
- Height Adjustment Range: 17"
- Keyboard Platform: 26.5" x 10.5"
- Keyboard Platform includes palm rest
- Palm rest can be positioned on the left or right side of the keyboard platform
- Monitor can be rotated for viewing in landscape or portrait orientation
- Monitor can move horizontally 7.5"
- Monitor can be adjusted 12" vertically along the mount
- Arm can be adjusted 19.5" up and down the pole