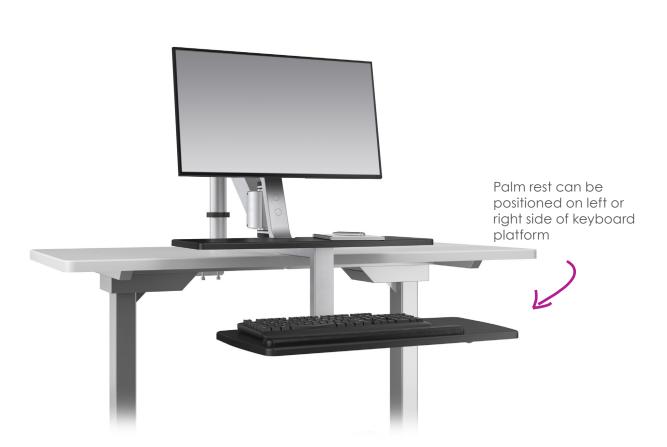

## SINGLE MONITOR ARM SIT-TO-STAND WORKSTATION

- Clamps to the back of the work surface
- Can mount to work surfaces 30" deep or less
- 6" of clearance is needed underneath the work surface for the desk clamp
- Pneumatic Height Adjustment
- Weight Capacity: 20 lbs
- Height Adjustment Range: 17"
- Keyboard Platform: 26.5" x 10.5"
- Keyboard Platform includes palm rest
- Palm rest can be positioned on the left or right side of the keyboard platform
- Monitor can be rotated for viewing in landscape or portrait orientation
- Monitor can move horizontally 7.5"
- Monitor can be adjusted 12" vertically along the mount
- Arm can be adjusted 19.5" up and down the pole