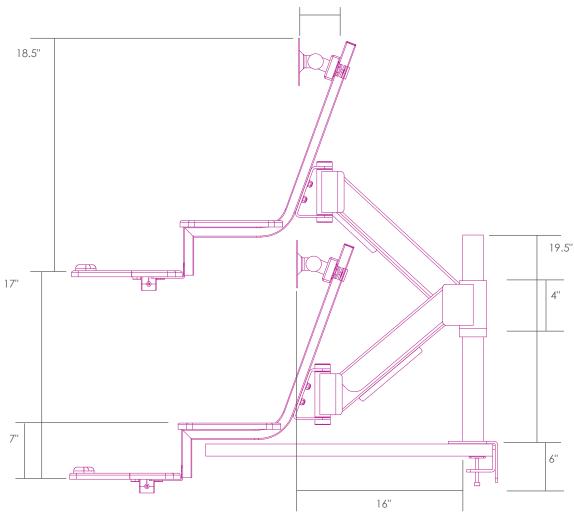

## SINGLE MONITOR ARM SIT-TO-STAND WORKSTATION

- Clamps to the back of the work surface
- Can mount to work surfaces 30" deep or less
- 6" of clearance is needed underneath the work surface for the desk clamp
- Pneumatic Height Adjustment
- Weight Capacity: 20 lbs
- Height Adjustment Range: 17"
- Keyboard Platform: 26.5" x 10.5"
- Keyboard Platform includes palm rest
- Palm rest can be positioned on the left or right side of the keyboard platform
- Monitor can be rotated for viewing in landscape or portrait orientation
- Monitor can move horizontally 7.5"
- Monitor can be adjusted 12" vertically along the mount
- Arm can be adjusted 19.5" up and down the pole