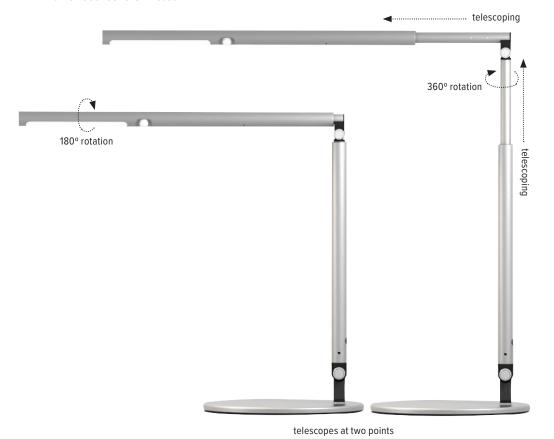

#### **Product specs**

- LED
- 3500K color temperature
- 350 lumens
- 83 CRI
- 6W
- 50,000 hrs. lamp life
- 8 hr. shut-off
- 12.0' power cord
- USB charging port
- Telescoping arm and head
- · Power source is UL listed

- Integrated occupancy sensor
- Light turns off after 15 minutes of detecting no motion
- · Touch and hold built-in dimmer with three brightness settings
- 180° rotation at light source and lamp arm
- 360° rotation on base
- Warranty: 15 yr. (Structural) / 1 yr. (LED transformer)

#### Extended

#### Retracted