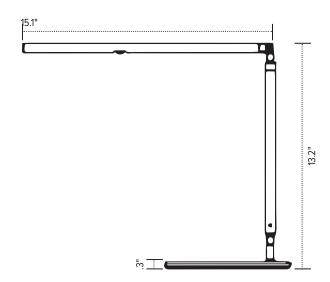

#### Model #

USTRE-SLV

folds in half to save space

touch and hold built in dimmer button

USB charging port

○ LUSTRE-WHT

#### Extended