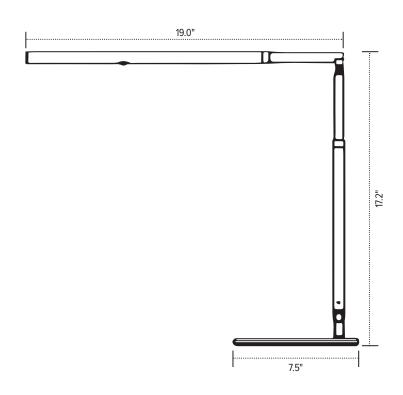

#### **Product specs**

- LED
- 3500K color temperature
- 350 lumens
- 83 CRI
- 6W
- 50,000 hrs. lamp life
- 8 hr. shut-off
- 12.0' power cord
- USB charging port
- Telescoping arm and head
- · Power source is UL listed

#### Extended