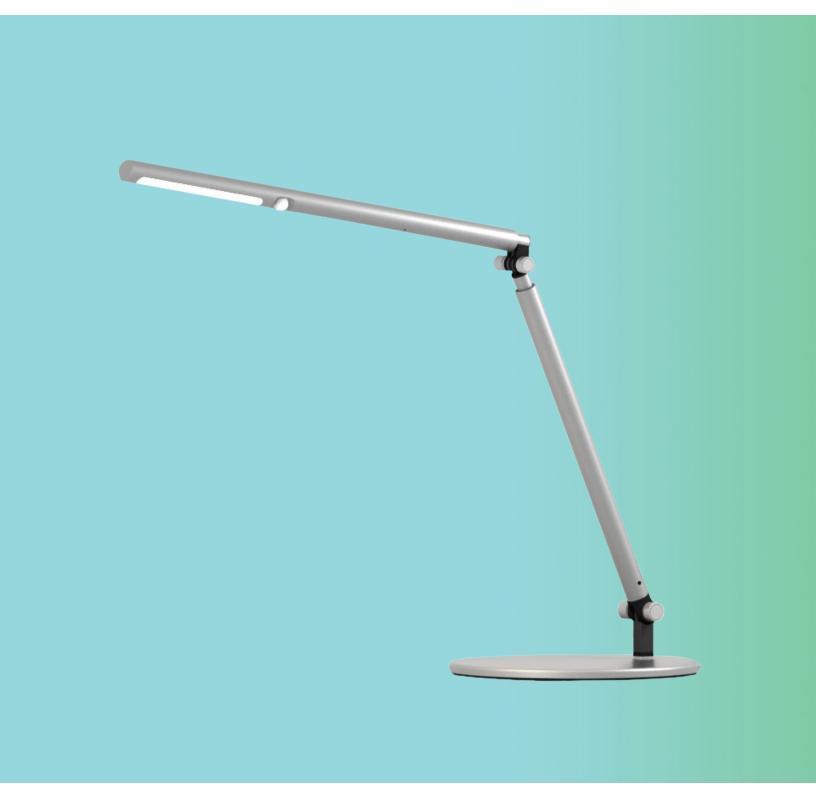

## Lustre

telescoping LED task light

## Lustre

### telescoping LED task light

#### **Product specs**

- LED
- 3500K color temperature
- 350 lumens
- 83 CRI
- 6W
- 50,000 hrs. lamp life
- 8 hr. shut-off
- 12.0' power cord
- USB charging port
- Telescoping arm and head
- · Power source is UL listed

- Integrated occupancy sensor
- Light turns off after 15 minutes of detecting no motion
- · Touch and hold built-in dimmer with three brightness settings
- 180° rotation at light source and lamp arm
- 360° rotation on base
- Warranty: 15 yr. (Structural) / 1 yr. (LED transformer)

#### Model #

USTRE-SLV

folds in half to save space

touch and hold built in dimmer button

USB charging port

○ LUSTRE-WHT