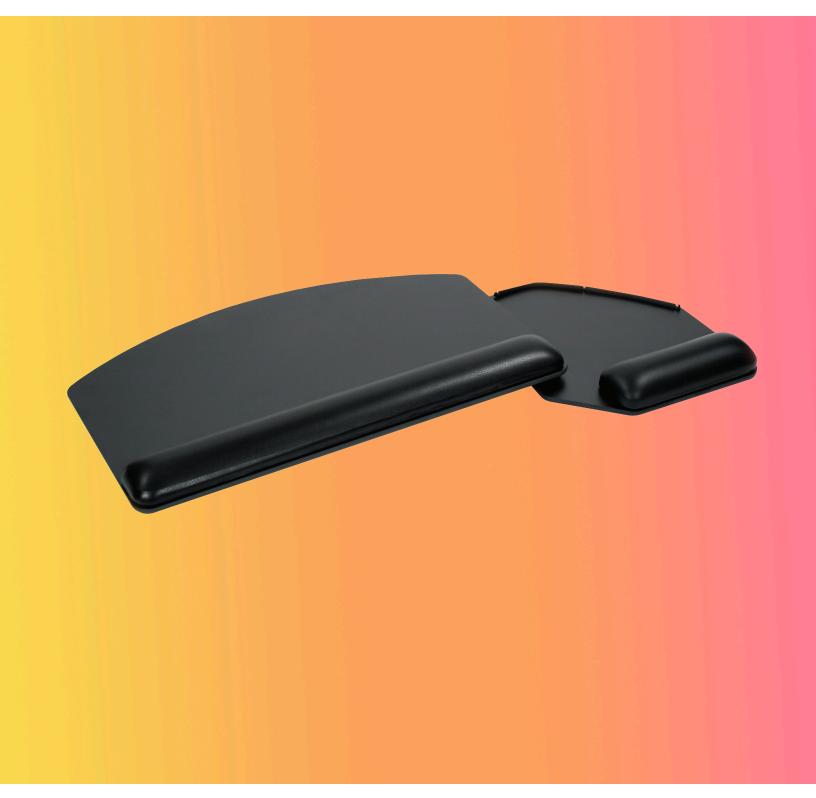

## PL215

swivel mouse below keyboard platform

## **Product Specs**

- The space-saving swivel mouse design allows for keyboard storage where space is limited
- Designed to complement radius corner worksurfaces and position the keyboard closer to the work area
- Includes gel palm rests, mouse pad, mouse guards and cord management clips
- Offers a universal fit on virtually any worksurface shape
- Palm rest for both keying and mousing surface(s)
- 18.8" platform with a swivel-below mousing platform
- · For left or right handed users
- Made from black 0.3" thin phenolic for maximum knee clearance
- Warranty:
  - 15 yr. structural
  - 2 yr. palm rest/mouse pad
- · Available on GSA contract