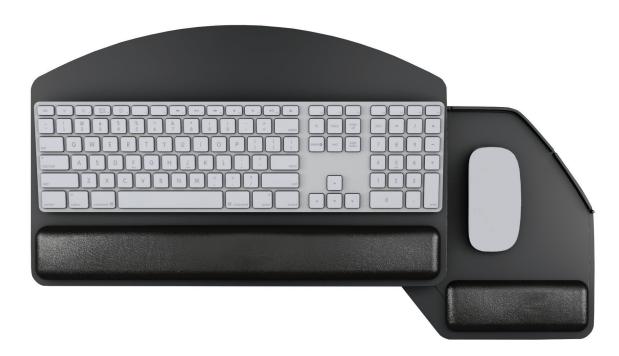

## PL215

swivel mouse below keyboard platform

## **Product Specs**

- The space-saving swivel mouse design allows for keyboard storage where space is limited
- Designed to complement radius corner worksurfaces and position the keyboard closer to the work area
- Includes gel palm rests, mouse pad, mouse guards and cord management clips
- Offers a universal fit on virtually any worksurface shape
- Palm rest for both keying and mousing surface(s)
- 18.8" platform with a swivel-below mousing platform
- · For left or right handed users
- Made from black 0.3" thin phenolic for maximum knee clearance
- Warranty:
  - 15 yr. structural
  - 2 yr. palm rest/mouse pad
- · Available on GSA contract