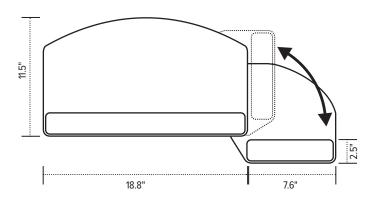

## **Product Specs**

- The space-saving swivel mouse design allows for keyboard storage where space is limited
- Designed to complement radius corner worksurfaces and position the keyboard closer to the work area
- Includes gel palm rests, mouse pad, mouse guards and cord management clips
- Offers a universal fit on virtually any worksurface shape
- Palm rest for both keying and mousing surface(s)
- 18.8" platform with a swivel-below mousing platform
- · For left or right handed users
- Made from black 0.3" thin phenolic for maximum knee clearance
- Warranty:
  - 15 yr. structural
  - 2 yr. palm rest/mouse pad
- · Available on GSA contract