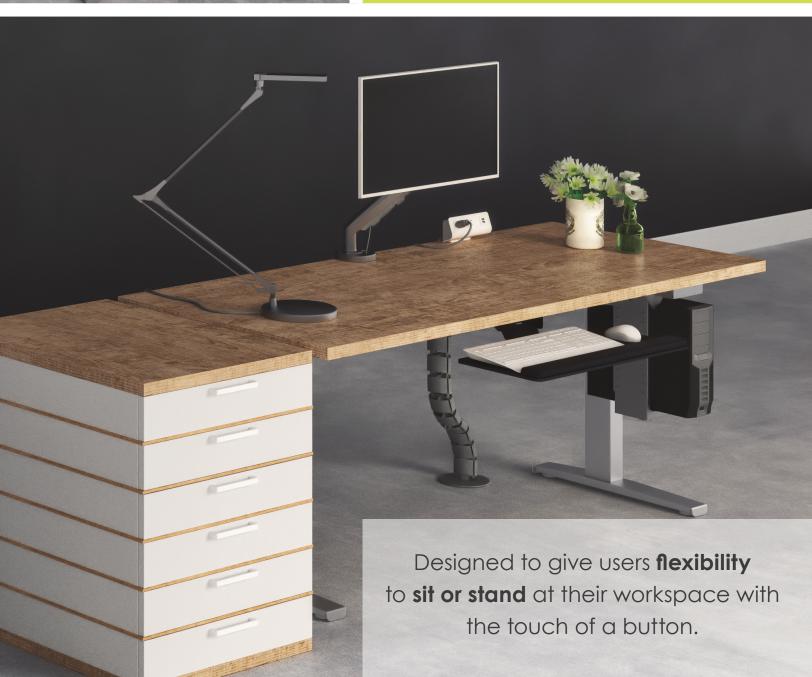

new! TRIUMPH-LX™

ELECTRIC TABLE BASE

esiergo.com | 800.833.3746

The *Triumph-LX* includes two motors allowing smooth height adjustment while supporting a broad range of worksurface weights. With adjustable cross channels, the table base can adapt over time with the changing technology and work tool needs of the user.