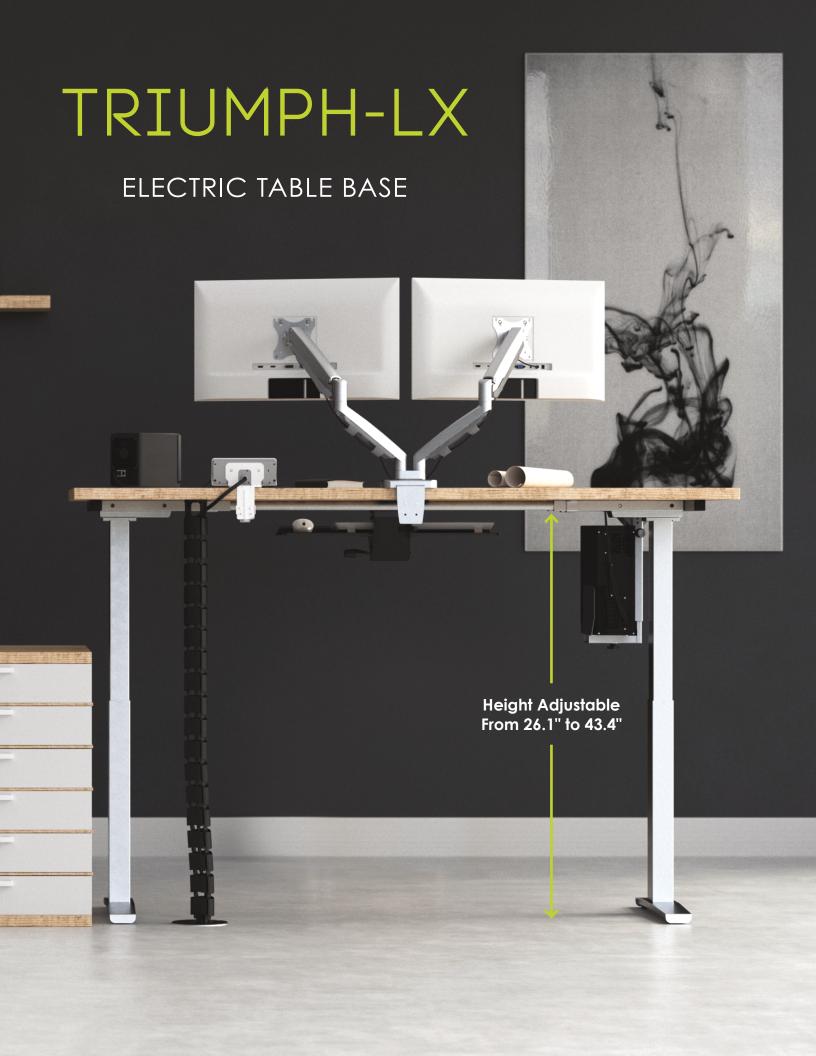

new! TRIUMPH-LX™

ELECTRIC TABLE BASE

esiergo.com | 800.833.3746

The *Triumph-LX* includes two motors allowing smooth height adjustment while supporting a broad range of worksurface weights. With adjustable cross channels, the table base can adapt over time with the changing technology and work tool needs of the user.

# TRIUMPH-LX™ NONES TECH SPECIFICATIONS

• Height adjustment range: 17.3"

- Low: 26.1" | High: 43.4"

• Adjustment speed: 1.4"/sec

• Lifting capacity: 220 lbs.

• Adjustable cross channels

• 2 motors

• Exceeds BIFMA x5.5 requirements