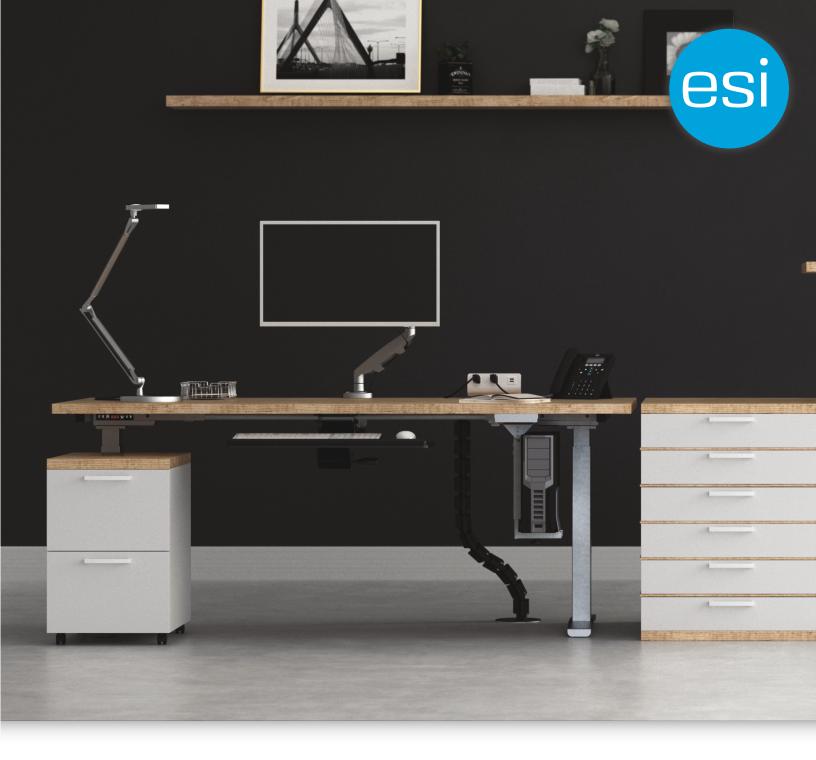

new! TRIUMPH-LX™

ELECTRIC TABLE BASE

esiergo.com | 800.833.3746

The *Triumph-LX* includes two motors allowing smooth height adjustment while supporting a broad range of worksurface weights. With adjustable cross channels, the table base can adapt over time with the changing technology and work tool needs of the user.