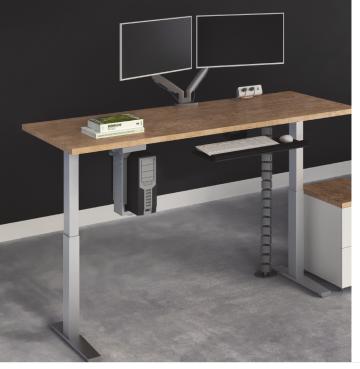

new! TRIUMPH-LX™

ELECTRIC TABLE BASE

esiergo.com | 800.833.3746

The *Triumph-LX* includes two motors allowing smooth height adjustment while supporting a broad range of worksurface weights. With adjustable cross channels, the table base can adapt over time with the changing technology and work tool needs of the user.

# TRIUMPH-LX™ NONES TECH SPECIFICATIONS

• Height adjustment range: 17.3"

- Low: 26.1" | High: 43.4"

• Adjustment speed: 1.4"/sec

• Lifting capacity: 220 lbs.

• Adjustable cross channels

• 2 motors

• Exceeds BIFMA x5.5 requirements