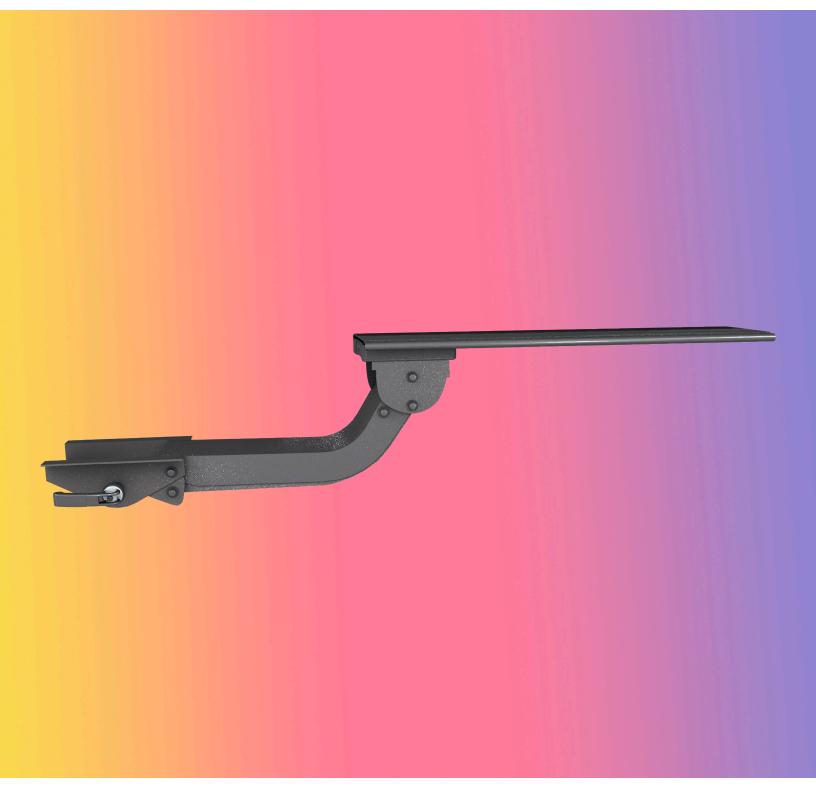

## esi | work gear

AA370

articulating arm with extended reach

## Product Specs -

With a generous Lift-and-lock height range, our AA370 extended reach articulating arm provides additional height adjustability to meet the needs of a wide range of users.

- · Lift-and-lock height adjustment
- ±15° tilt adjustment
- 360° rotation
- 24.8" glide track
- Height adjustment range: 16.0"
  - 8.0" above track | 8.0" below track
- Positions platform flush with the worksurface
- Release handle for independent tilt
  adjustment
- 25.0" min clearance required for full retraction
- Warranty: 15 yr.
- Available on GSA contract