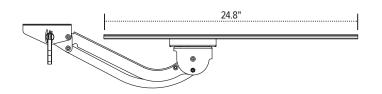

## Product Specs -

With a generous Lift-and-lock height range, our AA370 extended reach articulating arm provides additional height adjustability to meet the needs of a wide range of users.

- · Lift-and-lock height adjustment
- ±15° tilt adjustment
- 360° rotation
- 24.8" glide track
- Height adjustment range: 16.0"
  - 8.0" above track | 8.0" below track
- Positions platform flush with the worksurface
- Release handle for independent tilt
  adjustment
- 25.0" min clearance required for full retraction
- Warranty: 15 yr.
- Available on GSA contract