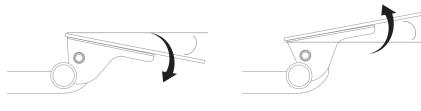

## AA370

Positive tilt

Negative tilt

## Product Specs -

With a generous Lift-and-lock height range, our AA370 extended reach articulating arm provides additional height adjustability to meet the needs of a wide range of users.

- · Lift-and-lock height adjustment
- ±15° tilt adjustment
- 360° rotation
- 24.8" glide track
- Height adjustment range: 16.0"
  - 8.0" above track | 8.0" below track
- Positions platform flush with the worksurface
- Release handle for independent tilt
  adjustment
- 25.0" min clearance required for full retraction
- Warranty: 15 yr.
- Available on GSA contract