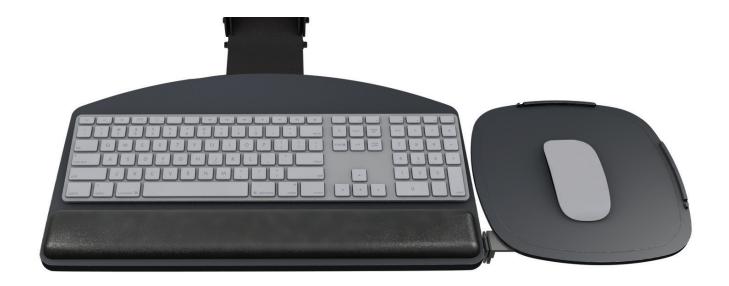

## **Product specs**

- Recommended for radius corner worksurfaces
- PL217 keyboard platform
  - Includes: Gel palm rests, Mouse pad, Mouse guards, Cord management clips
  - Made from black 0.3" thin phenolic
- 18.8" keyboard platform with
  9.3" switch-and-click mousing platform
- · AA360 articulating arm
- · Lift-and-lock height adjustment
- 21.0" glide track
- 21.0" clearance required for full retraction
- ±15° tilt adjustment
- 7.0" height adjustment range
  - 2.5" above track | 4.5" below track
- 360° glide track rotation
- · Positions flush with worksurface
- Warranty:
  - 15 yr. articulating arm/platform
  - 2yr. palm rest/mouse pad