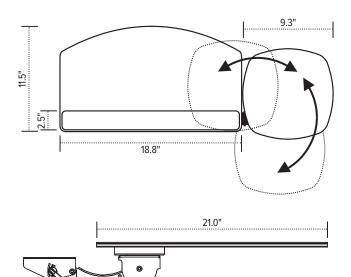

## **Product specs**

- Recommended for radius corner worksurfaces
- PL217 keyboard platform
  - Includes: Gel palm rests, Mouse pad, Mouse guards, Cord management clips
  - Made from black 0.3" thin phenolic
- 18.8" keyboard platform with
  9.3" switch-and-click mousing platform
- · AA360 articulating arm
- · Lift-and-lock height adjustment
- 21.0" glide track
- 21.0" clearance required for full retraction
- ±15° tilt adjustment
- 7.0" height adjustment range
  - 2.5" above track | 4.5" below track
- 360° glide track rotation
- · Positions flush with worksurface
- Warranty:
  - 15 yr. articulating arm/platform
  - 2yr. palm rest/mouse pad