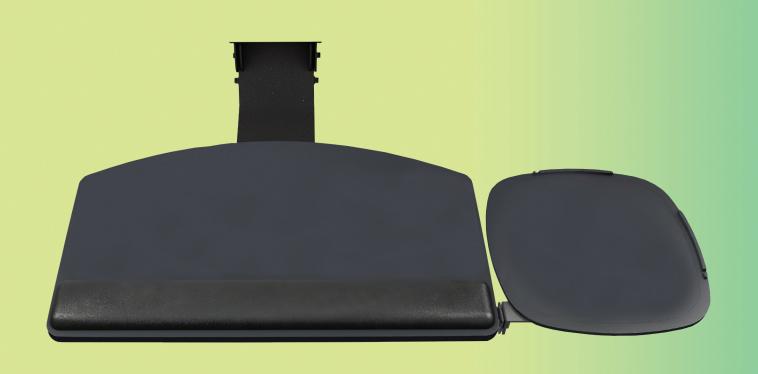

## **Product specs**

- Recommended for radius corner worksurfaces
- PL217 keyboard platform
  - Includes: Gel palm rests, Mouse pad, Mouse guards, Cord management clips
  - Made from black 0.3" thin phenolic
- 18.8" keyboard platform with
  9.3" switch-and-click mousing platform
- · AA360 articulating arm
- · Lift-and-lock height adjustment
- 21.0" glide track
- 21.0" clearance required for full retraction
- ±15° tilt adjustment
- 7.0" height adjustment range
  - 2.5" above track | 4.5" below track
- 360° glide track rotation
- · Positions flush with worksurface
- Warranty:
  - 15 yr. articulating arm/platform
  - 2yr. palm rest/mouse pad