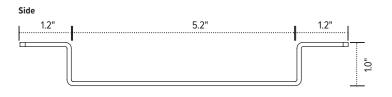

#### **Product specs**

Ideal for height adjustable tables and benching systems, the Spacer-Kit creates a flat mounting surface for keyboard arms and glide tracks where cross channels typically prevent installation.

- Compatible with most ESI keyboard arms and glide tracks\*
- Attaches between underside of work surface and a keyboard arm or glide track
- Includes mounts for benching systems and Height adjustable tables
- Powder coated steel construction
- (2) Two sets of spacers included to accommodate needed spacing between 1.0"-2.2"
- · Includes installation hardware
- · Warranty: 15 years