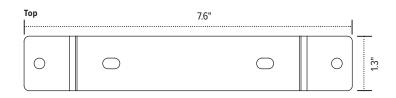

#### **Product specs**

Ideal for height adjustable tables and benching systems, the Spacer-Kit creates a flat mounting surface for keyboard arms and glide tracks where cross channels typically prevent installation.

- Compatible with most ESI keyboard arms and glide tracks\*
- Attaches between underside of work surface and a keyboard arm or glide track
- Includes mounts for benching systems and Height adjustable tables
- Powder coated steel construction
- (2) Two sets of spacers included to accommodate needed spacing between 1.0"-2.2"
- · Includes installation hardware
- · Warranty: 15 years