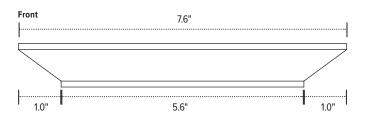

#### **Product specs**

Ideal for height adjustable tables and benching systems, the Spacer-Kit creates a flat mounting surface for keyboard arms and glide tracks where cross channels typically prevent installation.

- Compatible with most ESI keyboard arms and glide tracks\*
- Attaches between underside of work surface and a keyboard arm or glide track
- Includes mounts for benching systems and Height adjustable tables
- Powder coated steel construction
- (2) Two sets of spacers included to accommodate needed spacing between 1.0"-2.2"
- · Includes installation hardware
- · Warranty: 15 years