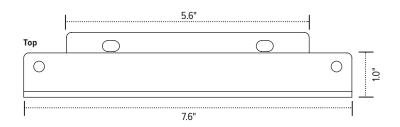

- Compatible with most ESI keyboard arms and glide tracks\*
- Attaches between underside of work surface and a keyboard arm or glide track
- Includes mounts for benching systems and Height adjustable tables
- Powder coated steel construction
- (2) Two sets of spacers included to accommodate needed spacing between 1.0"-2.2"
- · Includes installation hardware
- · Warranty: 15 years