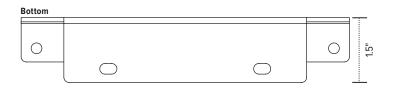

#### **Product specs**

Ideal for height adjustable tables and benching systems, the Spacer-Kit creates a flat mounting surface for keyboard arms and glide tracks where cross channels typically prevent installation.

- Compatible with most ESI keyboard arms and glide tracks\*
- Attaches between underside of work surface and a keyboard arm or glide track
- Includes mounts for benching systems and Height adjustable tables
- Powder coated steel construction
- (2) Two sets of spacers included to accommodate needed spacing between 1.0"-2.2"
- · Includes installation hardware
- · Warranty: 15 years