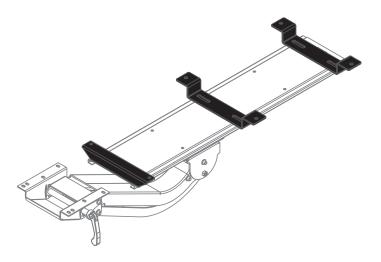

## Spacer Kit

glide track accessory

example of how you can add a spacer kit to an existing articulating arm

#### **Product specs**

Ideal for height adjustable tables and benching systems, the Spacer-Kit creates a flat mounting surface for keyboard arms and glide tracks where cross channels typically prevent installation.

- Compatible with most ESI keyboard arms and glide tracks\*
- Attaches between underside of work surface and a keyboard arm or glide track
- Includes mounts for benching systems and Height adjustable tables
- Powder coated steel construction
- (2) Two sets of spacers included to accommodate needed spacing between 1.0"-2.2"
- · Includes installation hardware
- · Warranty: 15 years