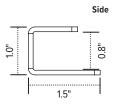

#### **Product specs**

Ideal for height adjustable tables and benching systems, the Spacer-Kit creates a flat mounting surface for keyboard arms and glide tracks where cross channels typically prevent installation.

- Compatible with most ESI keyboard arms and glide tracks\*
- Attaches between underside of work surface and a keyboard arm or glide track
- Includes mounts for benching systems and Height adjustable tables
- Powder coated steel construction
- (2) Two sets of spacers included to accommodate needed spacing between 1.0"-2.2"
- · Includes installation hardware
- · Warranty: 15 years