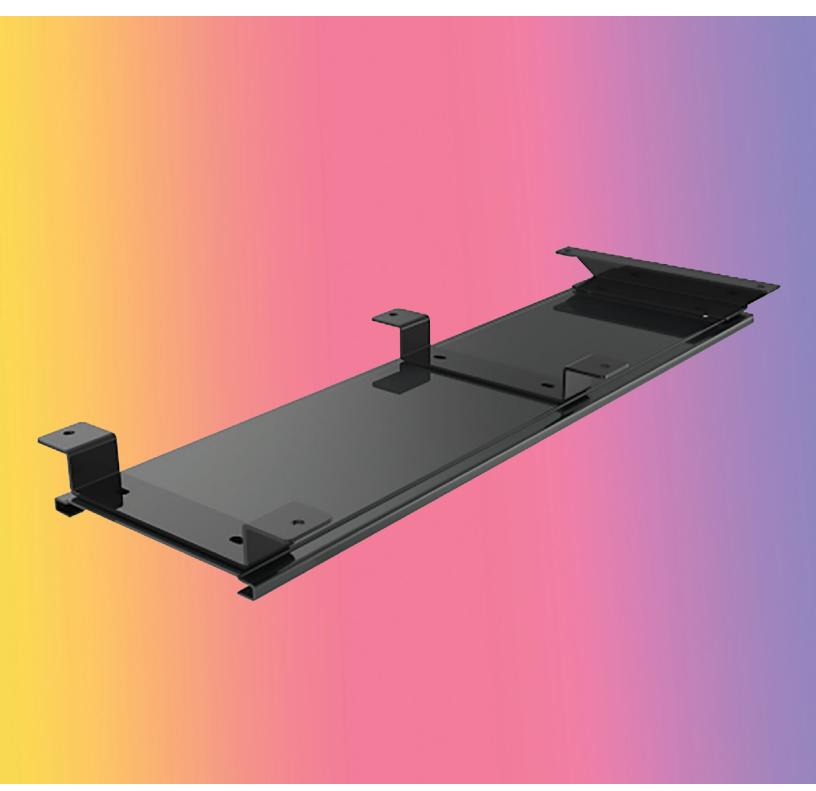

## Spacer Kit

glide track accessory

example of how you can add a spacer kit to an existing articulating arm

#### **Product specs**

Ideal for height adjustable tables and benching systems, the Spacer-Kit creates a flat mounting surface for keyboard arms and glide tracks where cross channels typically prevent installation.

- Compatible with most ESI keyboard arms and glide tracks\*
- Attaches between underside of work surface and a keyboard arm or glide track
- Includes mounts for benching systems and Height adjustable tables
- Powder coated steel construction
- (2) Two sets of spacers included to accommodate needed spacing between 1.0"-2.2"
- · Includes installation hardware
- · Warranty: 15 years