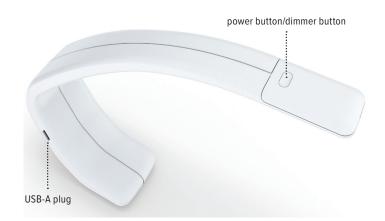

## Product specs

- LED
- 3500 K color temperature
- 206 lumens
- 83 CRI
- 11.5 watts
- 60,000 hrs. lamp life
- Occupancy sensor with 30 min. auto shut-off
- Built-in dimmer
- 9.0' power cord
- Power source is UL listed
- Light is ETL listed
- USB-A charging port
- 15.8" light reach
- Warranty: 15 yr (structural)/1 yr. (LED transformer)