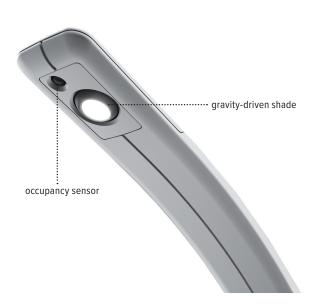

## Product specs

- LED
- 3500 K color temperature
- 206 lumens
- 83 CRI
- 11.5 watts
- 60,000 hrs. lamp life
- Occupancy sensor with 30 min. auto shut-off
- Built-in dimmer
- 9.0' power cord
- Power source is UL listed
- Light is ETL listed
- USB-A charging port
- 15.8" light reach
- Warranty: 15 yr (structural)/1 yr. (LED transformer)