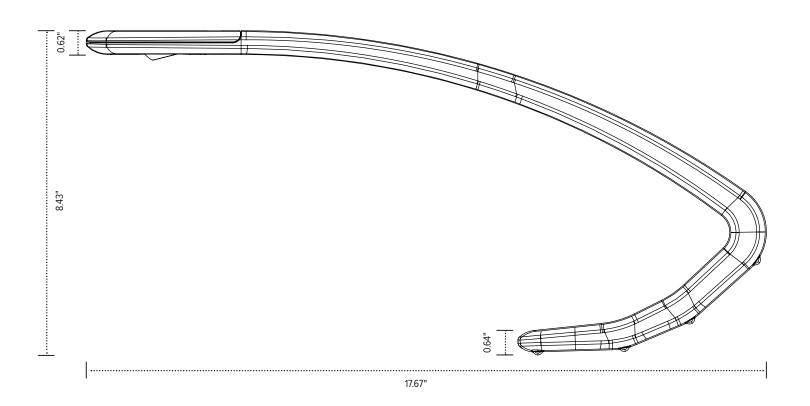

## Product specs

- LED
- 3500 K color temperature
- 206 lumens
- 83 CRI
- 11.5 watts
- 60,000 hrs. lamp life
- Occupancy sensor with 30 min. auto shut-off
- Built-in dimmer
- 9.0' power cord
- Power source is UL listed
- Light is ETL listed
- USB-A charging port
- 15.8" light reach
- Warranty: 15 yr (structural)/1 yr. (LED transformer)