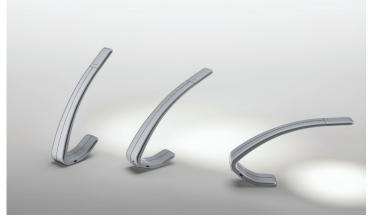

## Amble Performance

Single arm LED task light

All three light positions and the amount of light provided