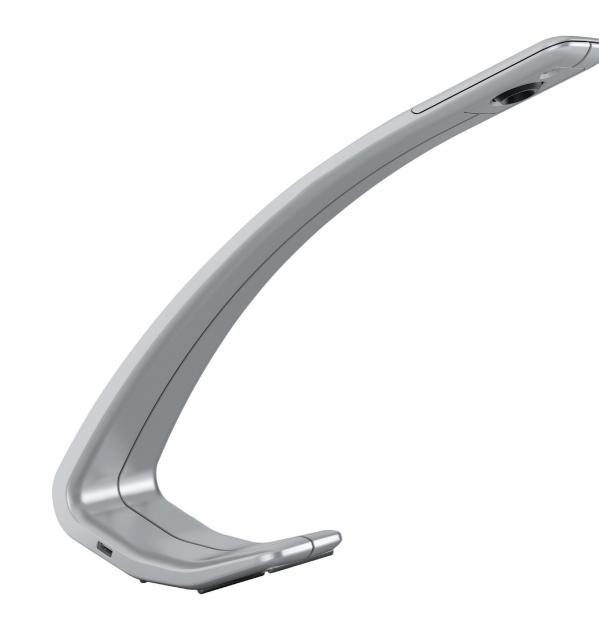

## Amble Performance

Single arm LED task light

## Amble Performance

Single arm LED task light







All three light positions and the amount of light provided

## Product specs

- LED
- 3500 K color temperature
- 206 lumens
- 83 CRI
- 11.5 watts
- 60,000 hrs. lamp life
- Occupancy sensor with 30 min. auto shut-off
- Built-in dimmer
- 9.0' power cord
- Power source is UL listed
- Light is ETL listed
- USB-A charging port
- 15.8" light reach
- Warranty: 15 yr (structural)/1 yr. (LED transformer)

| Model #        | List price |
|----------------|------------|
| AMB-PERF-SLV   | \$515      |
| AMB-PERF-BLK   | \$515      |
| O AMB-PERF-WHT | \$515      |
| AMB-PERF-GRY   | \$515      |

## Amble Performance



Single arm LED task light





Fellowes, Inc. V35 catalog prices. All prices