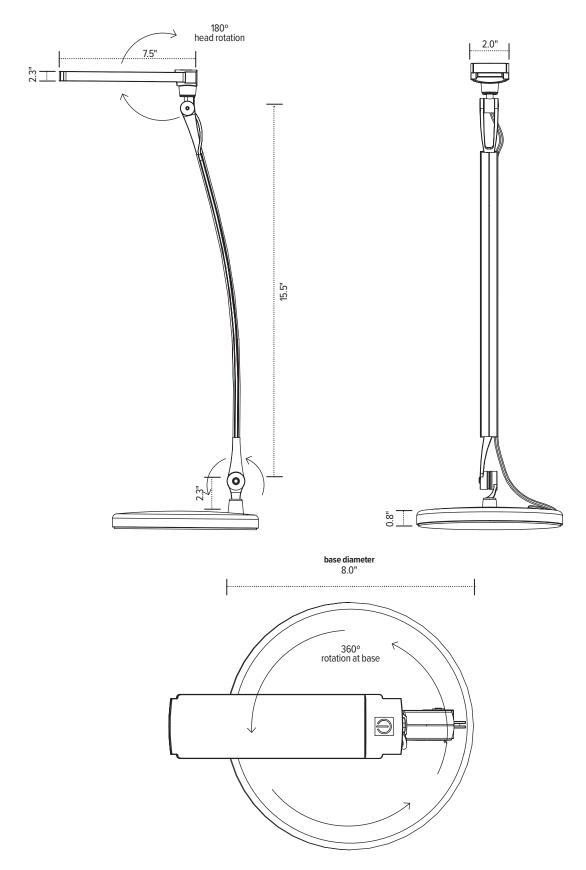

#### **Product specs**

- LED
- 4100K color temperature
- 350 lumens
- 85 CRI
- 6W
- 50,000 hours lamp life
- 8 hr. auto shut-off
- · Single arm

- Touch and release built-in dimmer with three brightness settings
- 6.0' power cord
- · Power source is UL listed
- 27.0" arm reach
- 180° rotation at light source
- 360° rotation on base
- Warranty: 15 yr. (structural) 1yr. (LED transformer)