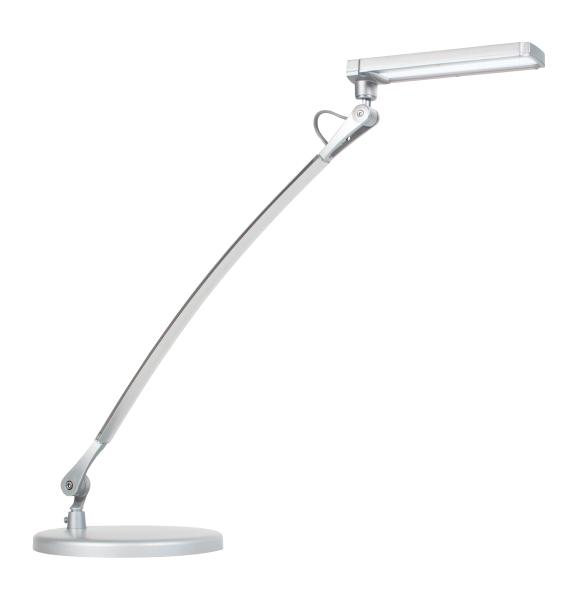

### Single arm LED task light

#### **Product specs**

- LED
- 4100K color temperature
- 350 lumens
- 85 CRI
- 6W
- 50,000 hours lamp life
- 8 hr. auto shut-off
- · Single arm

- Touch and release built-in dimmer with three brightness settings
- 6.0' power cord
- · Power source is UL listed
- 27.0" arm reach
- 180° rotation at light source
- 360° rotation on base
- Warranty: 15 yr. (structural) 1yr. (LED transformer)

#### Model #

○ VIVID-X-SLV

can position anywhere along its motion path

touch and release dimmer button