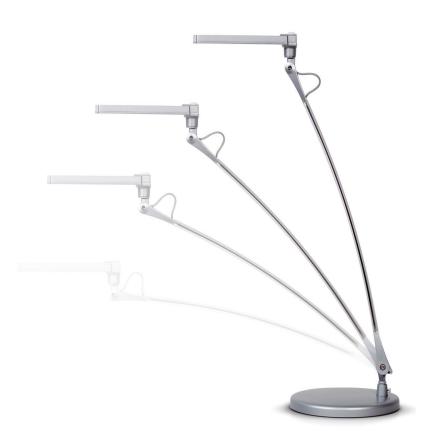

#### **Product specs**

- LED
- 4100K color temperature
- 350 lumens
- 85 CRI
- 6W
- 50,000 hours lamp life
- 8 hr. auto shut-off
- · Single arm

- Touch and release built-in dimmer with three brightness settings
- 6.0' power cord
- · Power source is UL listed
- 27.0" arm reach
- 180° rotation at light source
- 360° rotation on base
- Warranty: 15 yr. (structural) 1yr. (LED transformer)

#### Model #

○ VIVID-X-SLV

can position anywhere along its motion path

touch and release dimmer button