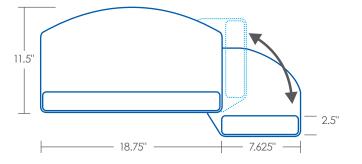

All platforms include gel palm rests, mouse pad, mouse guards and cord management clips at no extra charge.

- Offers a universal fit on virtually any work surface shape
- Palm rest for both keying and mousing surface(s)
- 18.75" platform with a swivel-below mousing platform
- For left or right handed users
- Made from black ¼" thin phenolic for maximum knee clearance