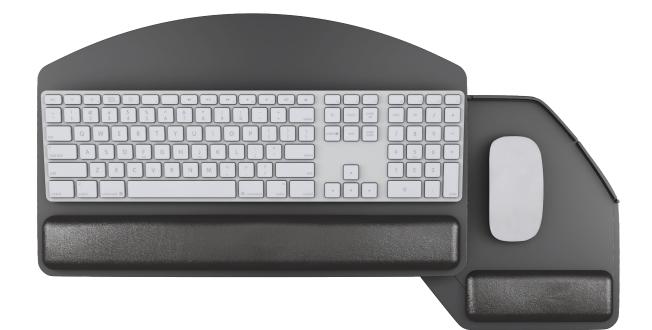

## PL215 SWIVEL MOUSE BELOW PLATFORM

The space-saving Swivel Mouse design allows for keyboard storage where space is limited. Designed to complement radius corner work surfaces and position the keyboard closer to the work area.

All platforms include gel palm rests, mouse pad, mouse guards and cord management clips at no extra charge.

- Offers a universal fit on virtually any work surface shape
- Palm rest for both keying and mousing surface(s)
- 18.75" platform with a swivel-below mousing platform
- For left or right handed users
- Made from black ¼" thin phenolic for maximum knee clearance