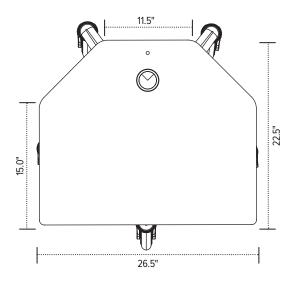

#### **Product specs**

- · Pneumatic lift platform with wire controller
- 5-star base with heavy-duty casters (2 locking)
- Includes cable management system
- 26.5"w x 22.5"d top platform
- 13.0" height adjustment for platform 28.0"-41.0" (low/high)
- 26.8"w x 22.8"d platform measurement
- 28.8" diameter base measurement
- 20 lb. weight capacity
- Effortless height adjustment
- · Ideal for mobile height adjustability
- · Additional accessories available
- Warranty: 15 yr.