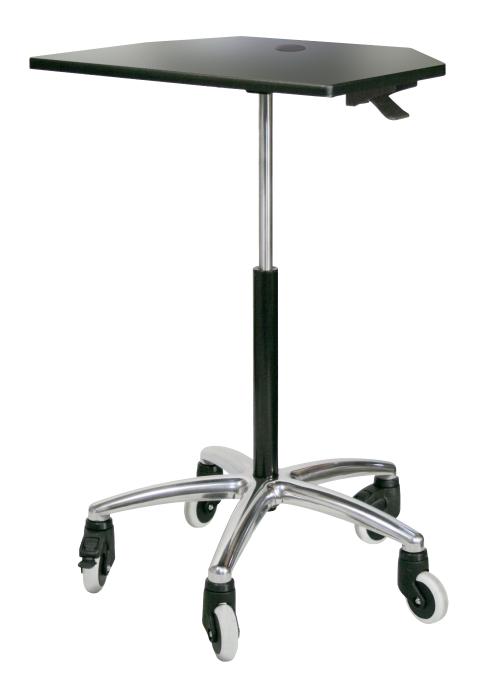

#### Base model workstation-on-wheels

#### **Product specs**

- · Pneumatic lift platform with wire controller
- 5-star base with heavy-duty casters (2 locking)
- Includes cable management system
- 26.5"w x 22.5"d top platform
- 13.0" height adjustment for platform 28.0"-41.0" (low/high)
- 26.8"w x 22.8"d platform measurement
- 28.8" diameter base measurement
- 20 lb. weight capacity
- Effortless height adjustment
- · Ideal for mobile height adjustability
- · Additional accessories available
- Warranty: 15 yr.