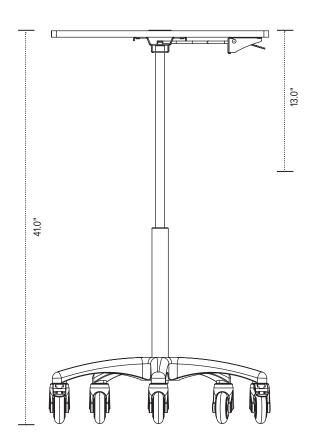

#### **Product specs**

- · Pneumatic lift platform with wire controller
- 5-star base with heavy-duty casters (2 locking)
- Includes cable management system
- 26.5"w x 22.5"d top platform
- 13.0" height adjustment for platform 28.0"-41.0" (low/high)
- 26.8"w x 22.8"d platform measurement
- 28.8" diameter base measurement
- 20 lb. weight capacity
- Effortless height adjustment
- · Ideal for mobile height adjustability
- · Additional accessories available
- Warranty: 15 yr.