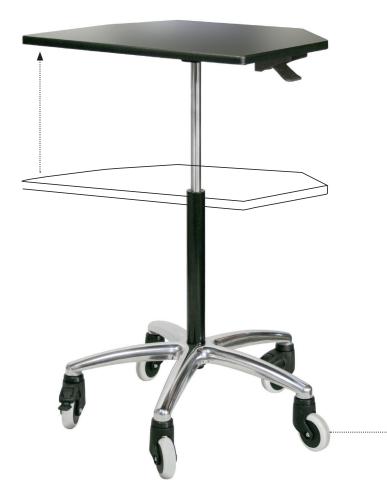

#### **Product specs**

- · Pneumatic lift platform with wire controller
- 5-star base with heavy-duty casters (2 locking)
- Includes cable management system
- 26.5"w x 22.5"d top platform
- 13.0" height adjustment for platform 28.0"-41.0" (low/high)
- 26.8"w x 22.8"d platform measurement
- 28.8" diameter base measurement
- 20 lb. weight capacity
- Effortless height adjustment
- · Ideal for mobile height adjustability
- · Additional accessories available
- Warranty: 15 yr.