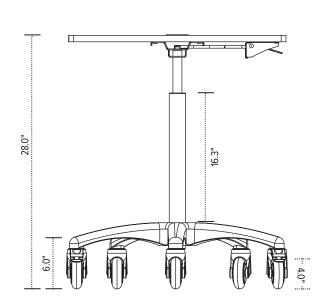

#### **Product specs**

- · Pneumatic lift platform with wire controller
- 5-star base with heavy-duty casters (2 locking)
- Includes cable management system
- 26.5"w x 22.5"d top platform
- 13.0" height adjustment for platform 28.0"-41.0" (low/high)
- 26.8"w x 22.8"d platform measurement
- 28.8" diameter base measurement
- 20 lb. weight capacity
- Effortless height adjustment
- · Ideal for mobile height adjustability
- · Additional accessories available
- Warranty: 15 yr.