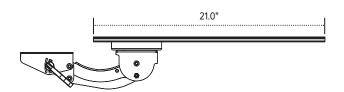

- · Lift-and-lock height adjustment
- 21.0" glide track
- 21.0" min. clearance required for full retraction
- ±15° tilt adjustment
- 7.0" height adjustment range
  - 2.5" above track | 4.5" below track
- · 360° glide track rotation
- · Positions flush with the worksurface
- · Recommended for any platform
- · Release handle for independent tilt adjustment
- · Warranty: 15 yr.