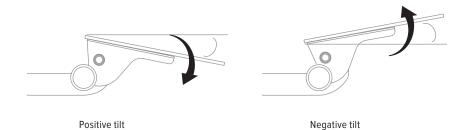

- · Lift-and-lock height adjustment
- 21.0" glide track
- 21.0" min. clearance required for full retraction
- ±15° tilt adjustment
- 7.0" height adjustment range
  - 2.5" above track | 4.5" below track
- · 360° glide track rotation
- · Positions flush with the worksurface
- · Recommended for any platform
- · Release handle for independent tilt adjustment
- · Warranty: 15 yr.