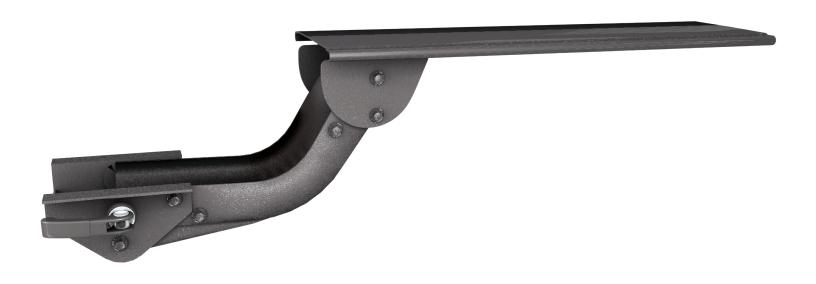

## **Product specs**

Lift-and-lock articulating arms provide quick and easy height adjustment. To position the platform to the desired height, simply tilt the platform up, then raise or lower. Release the platform and the arm will lock into place.

- · Lift-and-lock height adjustment
- 21.0" glide track
- 21.0" min. clearance required for full retraction
- ±15° tilt adjustment
- 7.0" height adjustment range
  - 2.5" above track | 4.5" below track
- · 360° glide track rotation
- · Positions flush with the worksurface
- · Recommended for any platform
- · Release handle for independent tilt adjustment
- · Warranty: 15 yr.