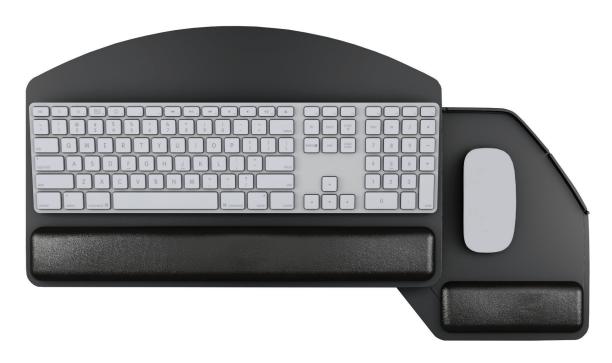

## Swivel mouse-below platform

#### **Product specs**

- · Includes:
  - Gel palm rests
  - Mouse pad
  - Mouse guards
  - Cord management clips
- Designed to complement radius corner worksurfaces, yet offers universal fit on virtually and worksurface shape
- Accommodates left or right-handed users
- Palm rest for both keying and mousing
- 18.8" platform with a swivel-below mousing platform
- The space-saving swivel mouse design allows for keyboard storage where space is limited
- Made from black 0.3" thin phenolic
- Warranty: 15 yr. (platform)