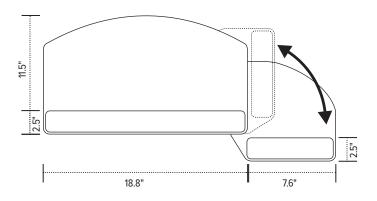

#### **Product specs**

- · Includes:
  - Gel palm rests
  - Mouse pad
  - Mouse guards
  - Cord management clips
- Designed to complement radius corner worksurfaces, yet offers universal fit on virtually and worksurface shape
- Accommodates left or right-handed users
- Palm rest for both keying and mousing
- 18.8" platform with a swivel-below mousing platform
- The space-saving swivel mouse design allows for keyboard storage where space is limited
- Made from black 0.3" thin phenolic
- Warranty: 15 yr. (platform)