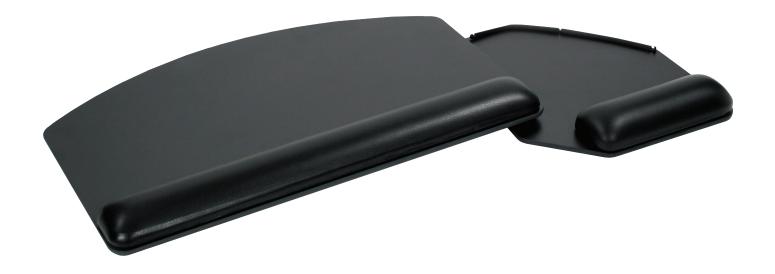

## Swivel mouse-below platform

#### **Product specs**

- · Includes:
  - Gel palm rests
  - Mouse pad
  - Mouse guards
  - Cord management clips
- Designed to complement radius corner worksurfaces, yet offers universal fit on virtually and worksurface shape
- Accommodates left or right-handed users
- Palm rest for both keying and mousing
- 18.8" platform with a swivel-below mousing platform
- The space-saving swivel mouse design allows for keyboard storage where space is limited
- Made from black 0.3" thin phenolic
- Warranty: 15 yr. (platform)