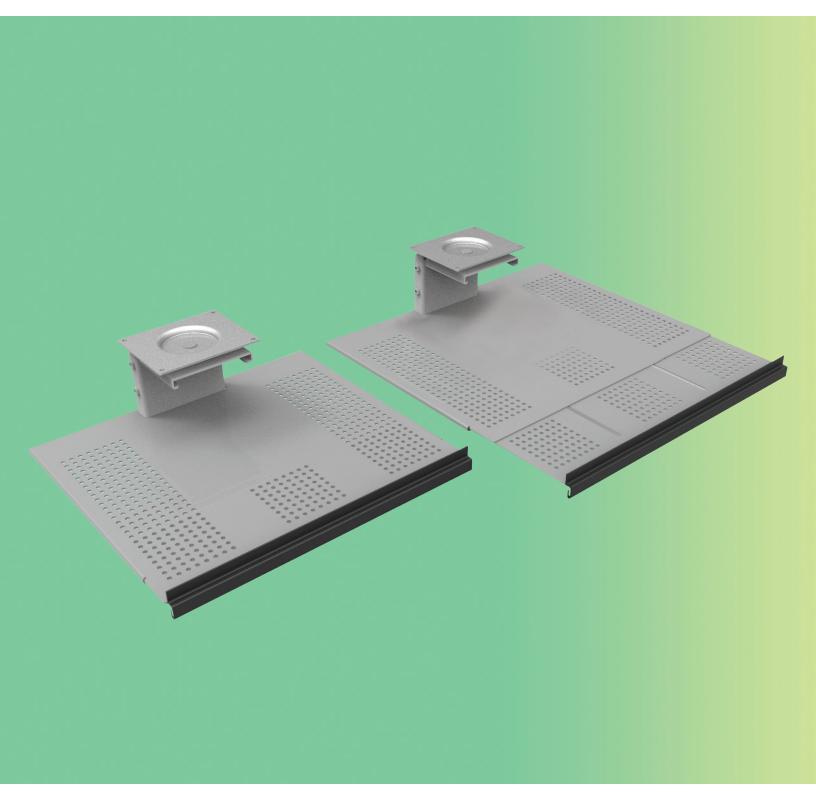

# Tech Dock

sliding tech tray

# Tech Dock

## sliding tech tray





## **Product specs**

- 15.0" laptop tray width
- 12.0"-17.0" laptop tray adjustable depth
- 17.6" glide track worksurface undermount Fixed mounting options without glide track
- 360° swivel (with or without glide track)
- · 20 lbs. weight capacity
- 3.5"-5.0" adjustable height below worksurface
- · Rubber coated grip
- · Convenient cable access
- Accomodates a single laptop or a laptop/ docking station combo
- Warranty: 15 yrs.



## Model #

○ TDOCK-SLV

\$137

## Side view

## Height expanded



## Front view



#### Side view

#### Height retracted



## product VATIONS 2016

#### Aerial view





esiergo.com