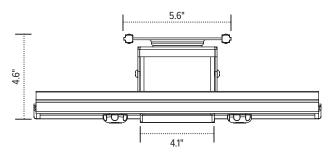

# Tech Dock

sliding tech tray

# Tech Dock

## sliding tech tray





## **Product specs**

- 15.0" laptop tray width
- 12.0"-17.0" laptop tray adjustable depth
- 17.6" glide track worksurface undermount Fixed mounting options without glide track
- 360° swivel (with or without glide track)
- · 20 lbs. weight capacity
- 3.5"-5.0" adjustable height below worksurface
- · Rubber coated grip
- · Convenient cable access
- Accomodates a single laptop or a laptop/ docking station combo
- Warranty: 15 yrs.



## Model #

○ TDOCK-SLV

\$137

## Side view

## Height expanded



## Front view



#### Side view

#### Height retracted



## product VATIONS 2016

#### Aerial view





esiergo.com