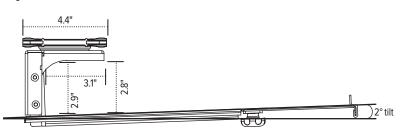

# Tech Dock

sliding tech tray

# Tech Dock

## sliding tech tray





## **Product specs**

- 15.0" laptop tray width
- 12.0"-17.0" laptop tray adjustable depth
- 17.6" glide track worksurface undermount Fixed mounting options without glide track
- 360° swivel (with or without glide track)
- · 20 lbs. weight capacity
- 3.5"-5.0" adjustable height below worksurface
- · Rubber coated grip
- · Convenient cable access
- Accomodates a single laptop or a laptop/ docking station combo
- Warranty: 15 yrs.



## Model #

○ TDOCK-SLV

\$137

## Side view

## Height expanded



## Front view



#### Side view

#### Height retracted



## product VATIONS 2016

#### Aerial view





esiergo.com