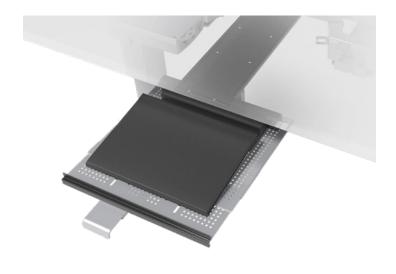

## **Product specs**

- 15.0" laptop tray width
- 12.0"-17.0" laptop tray adjustable depth
- 17.6" glide track worksurface undermount Fixed mounting options without glide track
- 360° swivel (with or without glide track)
- · 20 lbs. weight capacity
- 3.5"-5.0" adjustable height below worksurface
- · Rubber coated grip
- · Convenient cable access
- Accomodates a single laptop or a laptop/ docking station combo
- Warranty: 15 yrs.