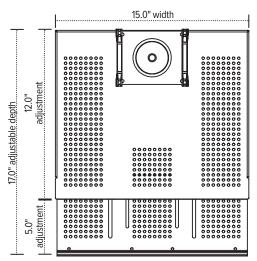

## **Product specs**

- 15.0" laptop tray width
- 12.0"-17.0" laptop tray adjustable depth
- 17.6" glide track worksurface undermount Fixed mounting options without glide track
- 360° swivel (with or without glide track)
- · 20 lbs. weight capacity
- 3.5"-5.0" adjustable height below worksurface
- · Rubber coated grip
- · Convenient cable access
- Accomodates a single laptop or a laptop/ docking station combo
- Warranty: 15 yrs.

#### Aerial view

esiergo.com