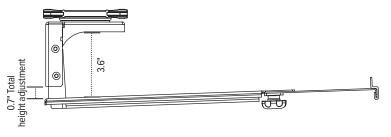

# Tech Dock

sliding tech tray

# Tech Dock

## sliding tech tray





## **Product specs**

- 15.0" laptop tray width
- 12.0"-17.0" laptop tray adjustable depth
- 17.6" glide track worksurface undermount Fixed mounting options without glide track
- 360° swivel (with or without glide track)
- · 20 lbs. weight capacity
- 3.5"-5.0" adjustable height below worksurface
- · Rubber coated grip
- · Convenient cable access
- Accomodates a single laptop or a laptop/ docking station combo
- Warranty: 15 yrs.



## Model #

○ TDOCK-SLV

\$137

## Side view

## Height expanded



## Front view



#### Side view

#### Height retracted



## product VATIONS 2016

#### Aerial view





esiergo.com