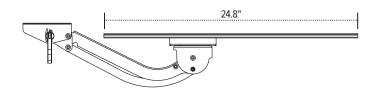

#### **Product specs**

With a generous lift-and-lock height range, our AA370 extended reach articulating arm provides additional height adjustability to meet the needs of a wide range of users.

- · Lift-and-lock height adjustment
- 24.8" glide track
- 25.0" min clearance required for full retraction
- ±15° tilt adjustment
- 16.0" height adjustment range
  - 8.0" above track | 8.0" below track
- 360° glide track rotation
- Positions flush with the worksurface
- Recommended for any platform
- Release handle for independent tilt adjustment
- Warranty: 15 yr.