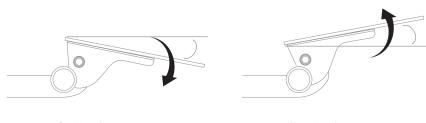

## AA370

Positive tilt

Negative tilt

#### **Product specs**

With a generous lift-and-lock height range, our AA370 extended reach articulating arm provides additional height adjustability to meet the needs of a wide range of users.

- · Lift-and-lock height adjustment
- 24.8" glide track
- 25.0" min clearance required for full retraction
- ±15° tilt adjustment
- 16.0" height adjustment range
  - 8.0" above track | 8.0" below track
- 360° glide track rotation
- Positions flush with the worksurface
- Recommended for any platform
- Release handle for independent tilt adjustment
- Warranty: 15 yr.