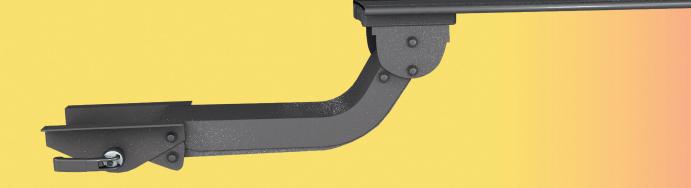

# esi | work gear

AA370

articulating arm with extended reach

Feljowes Brands.

#### **Product specs**

With a generous lift-and-lock height range, our AA370 extended reach articulating arm provides additional height adjustability to meet the needs of a wide range of users.

- · Lift-and-lock height adjustment
- 24.8" glide track
- 25.0" min clearance required for full retraction
- ±15° tilt adjustment
- 16.0" height adjustment range
  - 8.0" above track | 8.0" below track
- 360° glide track rotation
- Positions flush with the worksurface
- Recommended for any platform
- Release handle for independent tilt adjustment
- Warranty: 15 yr.