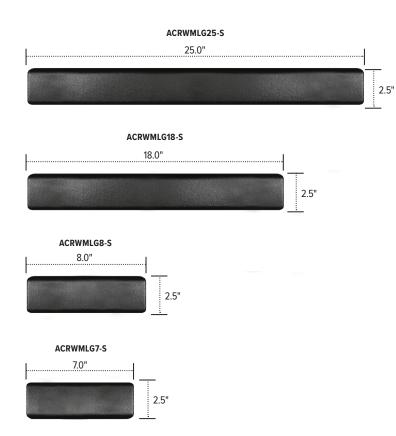

#### Product specs

Leatherette covered gel palm rest with threaded screw insert

• Warranty: 2 yr.

|  | Mode | l # |
|--|------|-----|
|--|------|-----|

| ACRWMLG7-SP  | 7.0" wide  | \$63 |
|--------------|------------|------|
| ACRWMLG8-SP  | 8.0" wide  | \$63 |
| ACRWMLG18-SP | 18.0" wide | \$83 |
| ACRWMLG25-SP | 25.0" wide | \$84 |
| ACRWMLG7-SR  | 7.0" wide  | \$63 |
| ACRWMLG8-SR  | 8.0" wide  | \$63 |
| ACRWMLG18-SR | 18.0" wide | \$83 |
| ACRWMLG25-SR | 25.0" wide | \$84 |
|              |            |      |